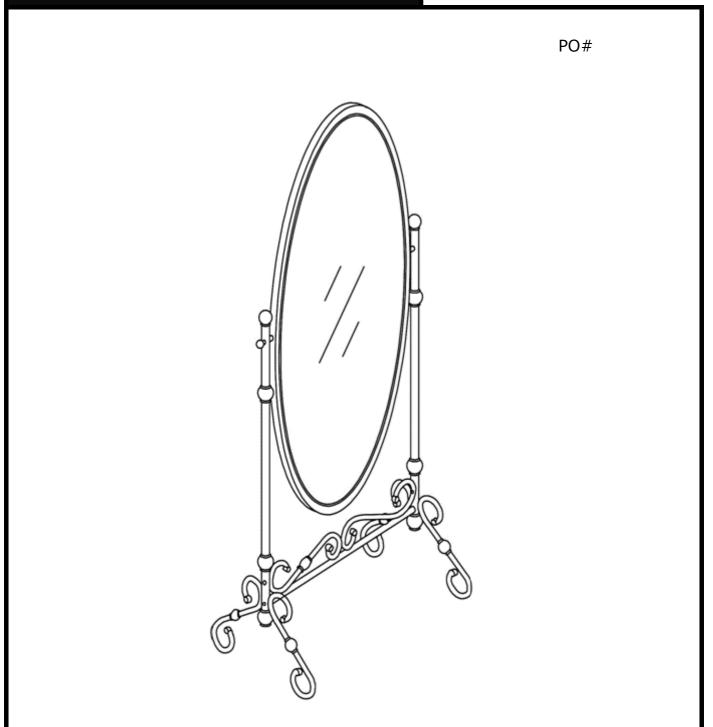

## BT4884R0TX "LOURDES" CHEVAL MIRROR Assembly Instructions

For assistance with assembly contact:
Southern Enterprises Inc.
Customer Service 1-800-633-5096
service@seidal.com
www.seidal.com