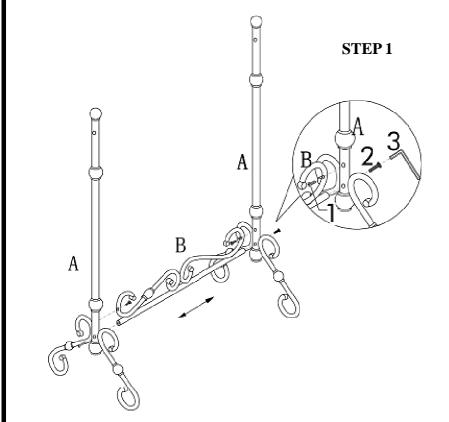

## "LOURDES" CHEVAL MIRROR Assembly Instructions

Unpack and lay parts on clean, padded surface like carpet or blanket. Check that you have all parts indicated on the front page.

Step 1 Attach support bar (B) to the side frame (A) using Short bolt (1) and long bolt (2). Tighten with Allen wrench (3).

Figure 1

Step 2 Attach mirror frame (C) to the pre-assembled unit from step 1 by using screw ball (5) and plastic washer (4).

Please be sure the washers go on the inside of the POSTS