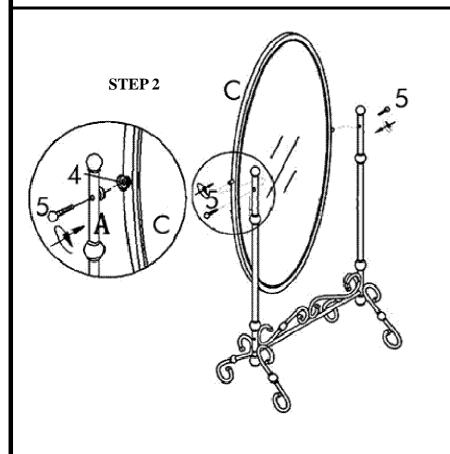

Figure 1

Step 2 Attach mirror frame (C) to the pre-assembled unit from step 1 by using screw ball (5) and plastic washer (4).

Please be sure the washers go on the inside of the POSTS

## DO NOT SPIN MIRROR

Now your Cheval Mirror is ready to use.

Figure 2

| Parts Replacement Form  |                         |                          |                 |
|-------------------------|-------------------------|--------------------------|-----------------|
| Customer Information    |                         |                          |                 |
| Name                    |                         |                          |                 |
| Address                 |                         |                          |                 |
| City/State/Zip Code •   |                         |                          |                 |
| Phone Number            |                         |                          |                 |
| Please indicate where   | you purchased this item | n: Store/Website/Catalog |                 |
| Please indicate color/s | size/style number:      |                          |                 |
| Style No F              | Parts Letter            | Parts Description        | Quantity Needed |
|                         |                         |                          |                 |
|                         |                         |                          |                 |