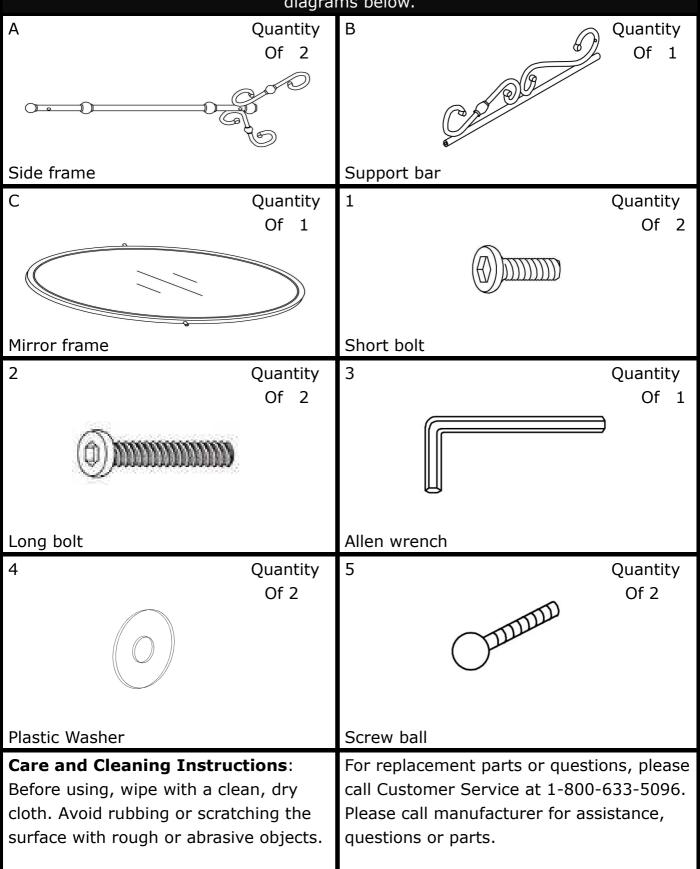

## "LOURDES" CHEVAL MIRROR Parts List

Please review all parts and hardware before disposing of any packaging.

Call Customer Service if missing hardware. Using a screw that is too long will cause damage. Before beginning assembly, separate each type of screw. Carefully study the diagrams below.