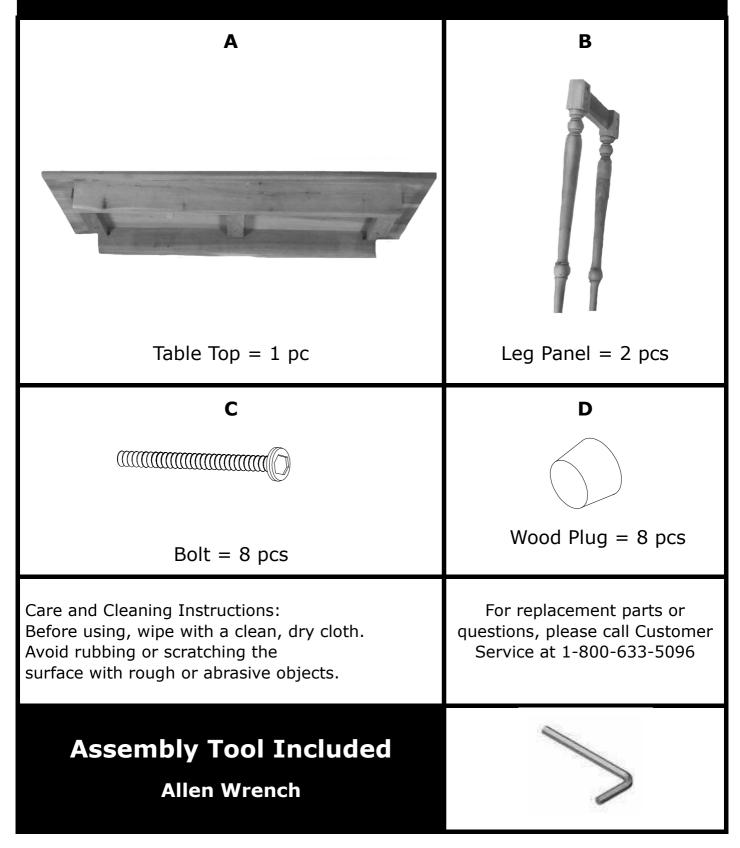

### Parts List

Please review all parts and hardware before disposing of any packaging. Call Customer Service if missing hardware or parts. Carefully study the diagrams below.

# HARWICK SOFA TABLE Assembly Instructions

Step 1:

Loosely attach both leg panels (B) to table top (A).

Step 2:

Insert bolts (C) and loosely tighten by hand. Set the unit upright and tighten all bolts with Allen wrench.

Step 3:

Insert wood plug (D) to cover each screw hole and gently tap with rubber mallet (not included).

Your table is ready to use.

| Parts Replacement Form  |                         |                          |                 |
|-------------------------|-------------------------|--------------------------|-----------------|
| Customer Information    |                         |                          |                 |
| Name                    |                         |                          |                 |
| Address                 |                         |                          |                 |
| City/State/Zip Code     |                         |                          |                 |
| Phone Number            |                         |                          |                 |
| Please indicate where   | you purchased this item | n: Store/Website/Catalog |                 |
| Please indicate color/s | size/style number:      |                          |                 |
| Style No P              | Parts Letter            | Parts Description        | Quantity Needed |
|                         |                         |                          |                 |