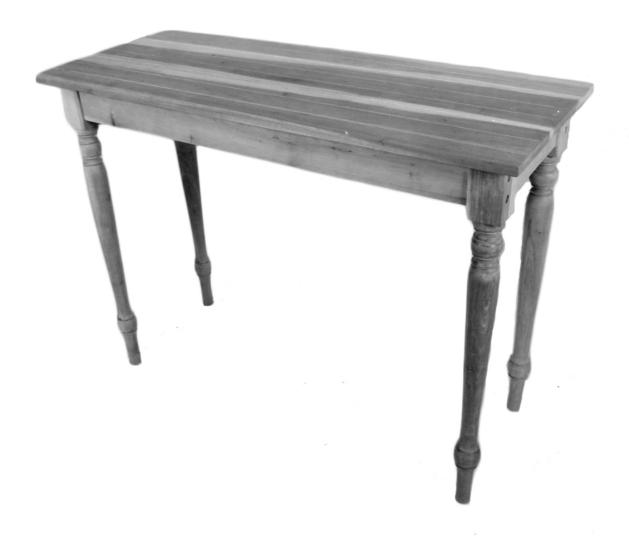

## CK442300TX

Harwich Sofa Table

## Assembly Instructions



For assistance with assembly contact: Southern Enterprises, Inc. Customer Service 1-800-633-5096 <u>service@seidal.com</u> www.seidal.com



#### HARWICK SOFA TABLE

### Parts List

Please review all parts and hardware before disposing of any packaging. Call Customer Service if missing hardware or parts. Carefully study the diagrams below.



# HARWICK SOFA TABLE Assembly Instructions



Step 1:

Loosely attach both leg panels (B) to table top (A).

Step 2:

Insert bolts (C) and loosely tighten by hand. Set the unit upright and tighten all bolts with Allen wrench.

Step 3:

Insert wood plug (D) to cover each screw hole and gently tap with rubber mallet (not included).

Your table is ready to use.

| Parts Replacement Form  |                         |                          |                 |
|-------------------------|-------------------------|--------------------------|-----------------|
| Customer Information    |