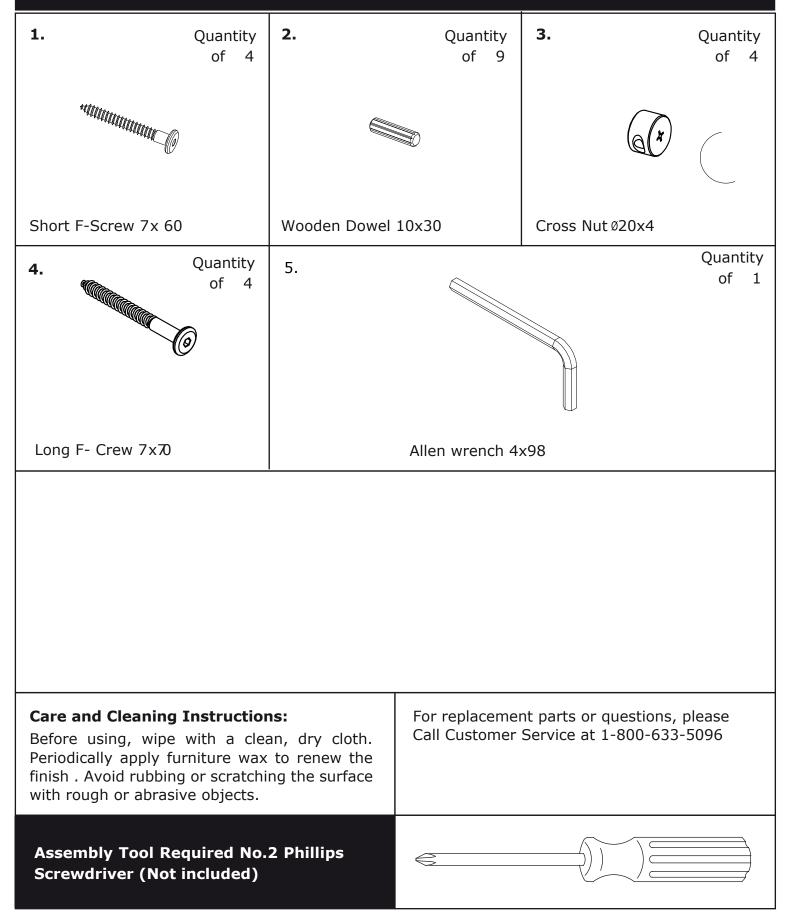

you have product issues or email us at service@seidal.com. Please ask for customer service representative for issues involving damages or replacement parts. Please ask for technical assistance representative for any issues with product and assembly/construction.

Please contact the retailer that you purchased from for returns.



Customer Service 1-800-633-5096 service@seidal.com Southern Enterprises, Inc. 600 Freeport Parkway, Suite 200 Coppell, Texas 75019 OD662100TX Catania Outdoor Deep Seating Sofa Assembly Instructions



For assistance with assembly contact: Southern Enterprises Inc. Customer Service 1-800-633-5096 <u>service@seidal.com</u> www.seidal.com



## OD662100TX - Catania Outdoor Deep Seating Sofa Parts List



## OD662100TX - Catania Outdoor Deep Seating Sofa Parts List



# OD662100TX - Catania Outdoor Deep Seating Sofa Assembly Instructions



Attch Back Fram (D) to Leg Frames and insert Wooden Dowel (2) then using Short F- Screw 7x60 (1) to tighten. Tighten all F-Screw with allen wrench 5.

| Parts Replacement Form                                               |                 |
|----------------------------------------------------------------------|-----------------|
| Customer Information                                                 |                 |
| Name                                                                 |                 |
| Address                                                              |                 |
| City/State/Zip Code                                                  |                 |
| Phone Number