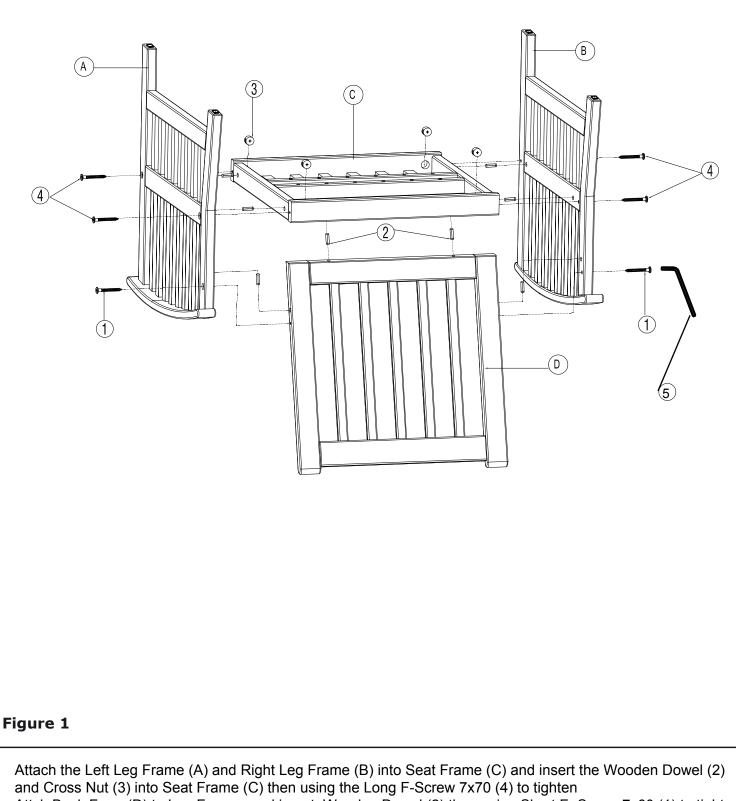

# OD662100TX - Catania Outdoor Deep Seating Sofa Assembly Instructions

Attch Back Fram (D) to Leg Frames and insert Wooden Dowel (2) then using Short F- Screw 7x60 (1) to tighten. Tighten all F-Screw with allen wrench 5.