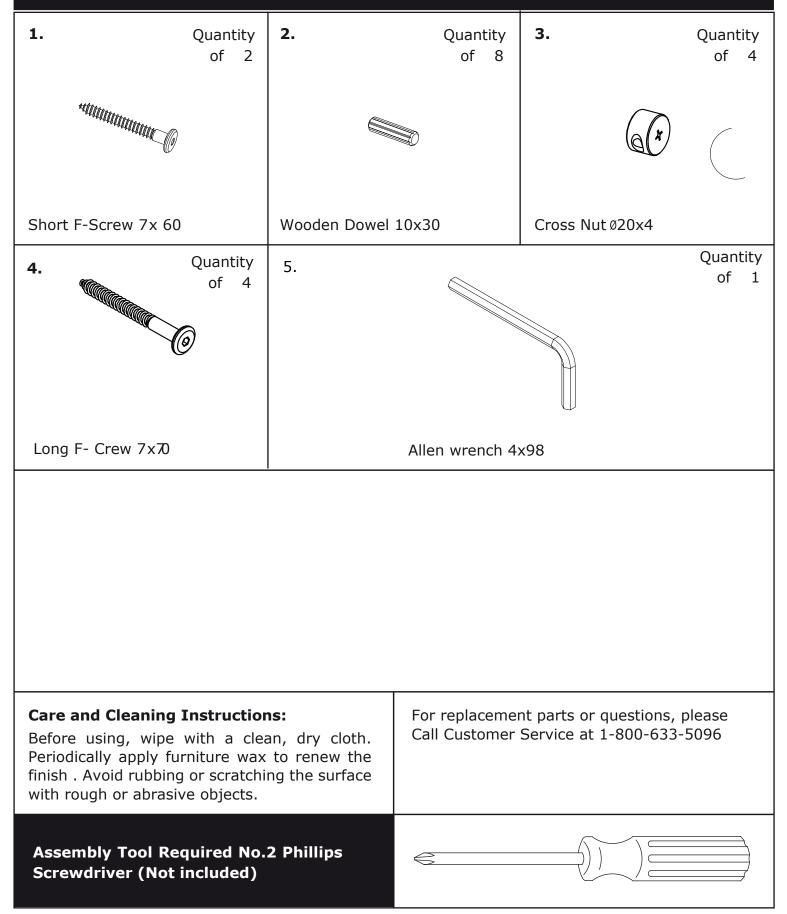

### OD662200TX - Pair - Catania Outdoor Deep Seating Armchairs Parts List

#### OD662200TX - Pair - Catania Outdoor Deep Seating Armchairs Parts List

## OD662200TX - Pair - Catania Outdoor Deep Seating Armchairs Assembly Instructions

Attch Back Fram (D) to Leg Frames and insert Wooden Dowel (2) then using Short F- Screw 7x60 (1) to tighten. Tighten all F-Screw with allen wrench (5).