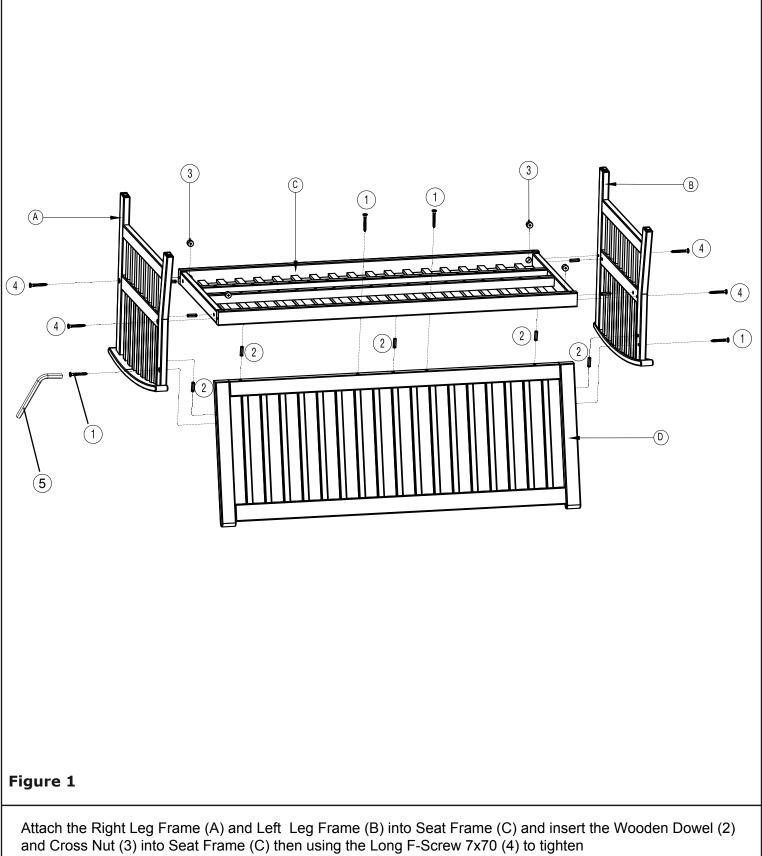

## OD662200TX - Pair - Catania Outdoor Deep Seating Armchairs Assembly Instructions

Attch Back Fram (D) to Leg Frames and insert Wooden Dowel (2) then using Short F- Screw 7x60 (1) to tighten. Tighten all F-Screw with allen wrench (5).