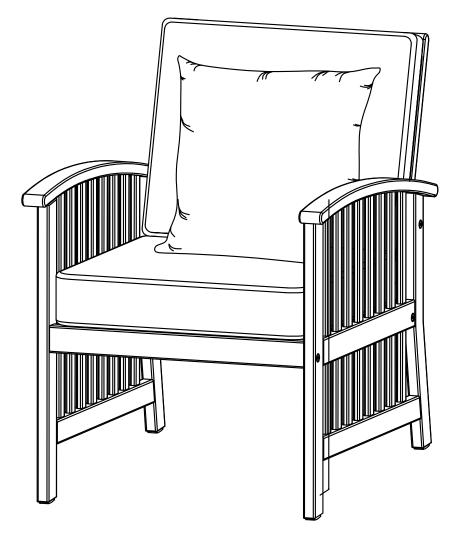

OD662200TX Pair - Catania Outdoor Deep Seating Armchairs Assembly Instructions

For assistance with assembly contact: Southern Enterprises Inc. Customer Service 1-800-633-5096 <u>service@seidal.com</u> www.seidal.com