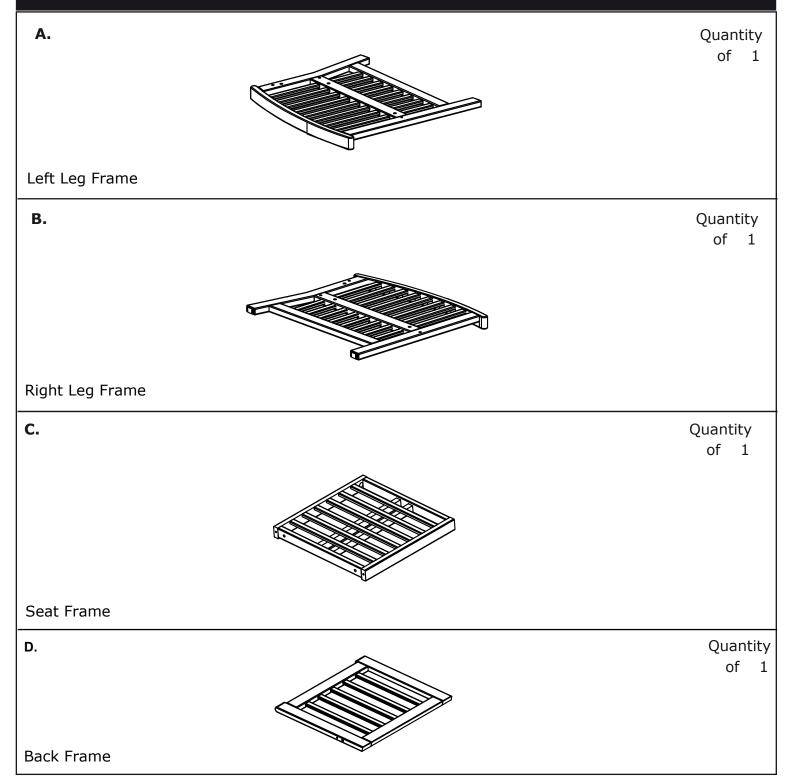

### OD662200TX - Pair - Catania Outdoor Deep Seating Armchairs Parts List

#### OD662200TX - Pair - Catania Outdoor Deep Seating Armchairs Parts List

## OD662200TX - Pair - Catania Outdoor Deep Seating Armchairs Assembly Instructions

Attch Back Fram (D) to Leg Frames and insert Wooden Dowel (2) then using Short F- Screw 7x60 (1) to tighten. Tighten all F-Screw with allen wrench (5).