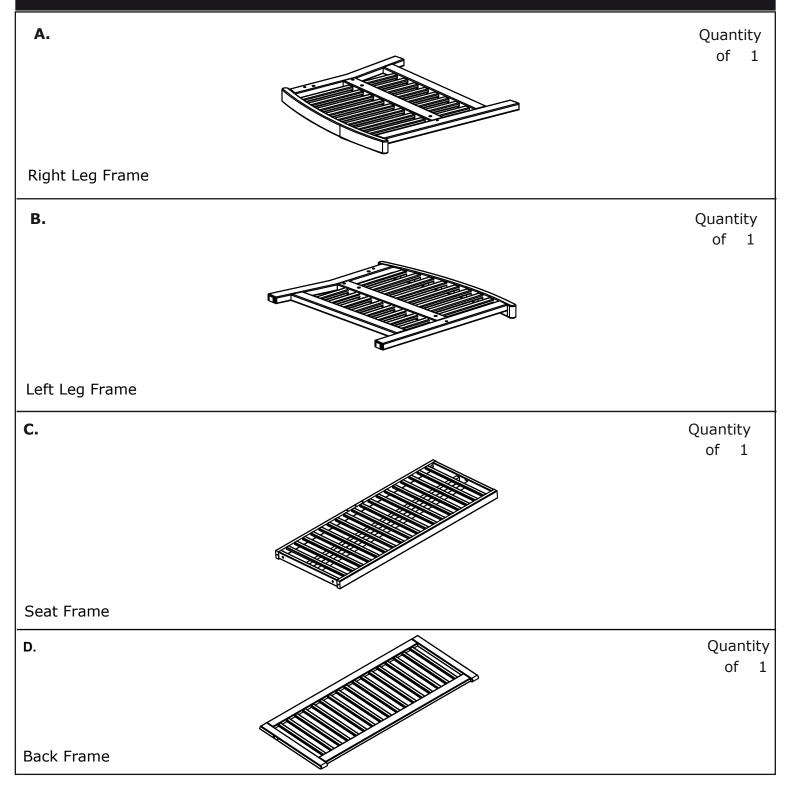

096 or in Dallas 972-869-0111/ 9am – 4pm Mon-Fri Central time if you have product issues or email us at service@seidal.com. Please ask for customer service representative for issues involving damages or replacement parts. Please ask for technical assistance representative for any issues with product and assembly/construction.

Please contact the retailer that you purchased from for returns.



Customer Service 1-800-633-5096 service@seidal.com Southern Enterprises, Inc. 600 Freeport Parkway, Suite 200 Coppell, Texas 75019 OD662100TX Catania Outdoor Deep Seating Sofa Assembly Instructions



For assistance with assembly contact: Southern Enterprises Inc. Customer Service 1-800-633-5096 <u>service@seidal.com</u> www.seidal.com



## OD662100TX - Catania Outdoor Deep Seating Sofa Parts List



## OD662100TX - Catania Outdoor Deep Seating Sofa Parts List



# OD662100TX - Catania Outdoor Deep Seating Sofa Assembly Instructions



Attch Back Fram (D) to Leg Frames and insert Wooden Dowel (2) then using Short F- Screw 7x60 (1) to tighten. Tighten all F-Screw with allen wrench 5.

| Parts Replacement Form                                               |                 |
|----------------------------------------------------------------------|-----------------|
| Customer Information                                                 |                 |
| Name                                                                 |                 |
| Address                                                              |                 |
| City/State/Zip Code