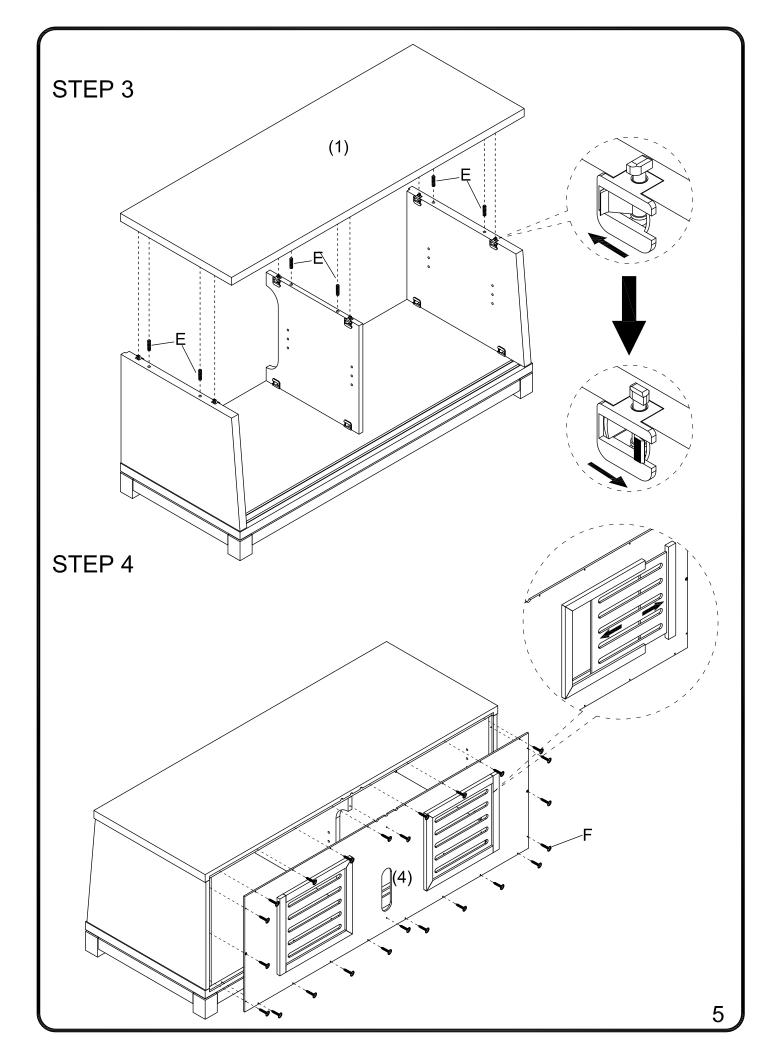

## HARDWARE LIST

| NO | SKETCH   | DESCRIPTION   | SIZE           | Q'TY            |
|----|----------|---------------|----------------|-----------------|
| A  |          | BOLT          | ø1/4" X 1-3/4" | 4 PCS+ 1 EXTRA  |
| В  | Ð        | SPRING WASHER | ø1/4"          | 4 PCS+ 1 EXTRA  |
| С  | 0        | FLAT WASHER   | ¢1/4" X 12 mm  | 4 PCS+ 1 EXTRA  |
| D  |          | WRENCH        | 4 mm           | 1 PC            |
| E  | 0        | WOOD DOWEL    | ø8 X 30 mm     | 12 PCS+ 2 EXTRA |
| F  | -annua C | SCREW         | ø3 X 15 mm     | 24 PCS+ 3 EXTRA |
| G  |          | SHELF SUPPORT |                | 8 PCS+ 2 EXTRA  |