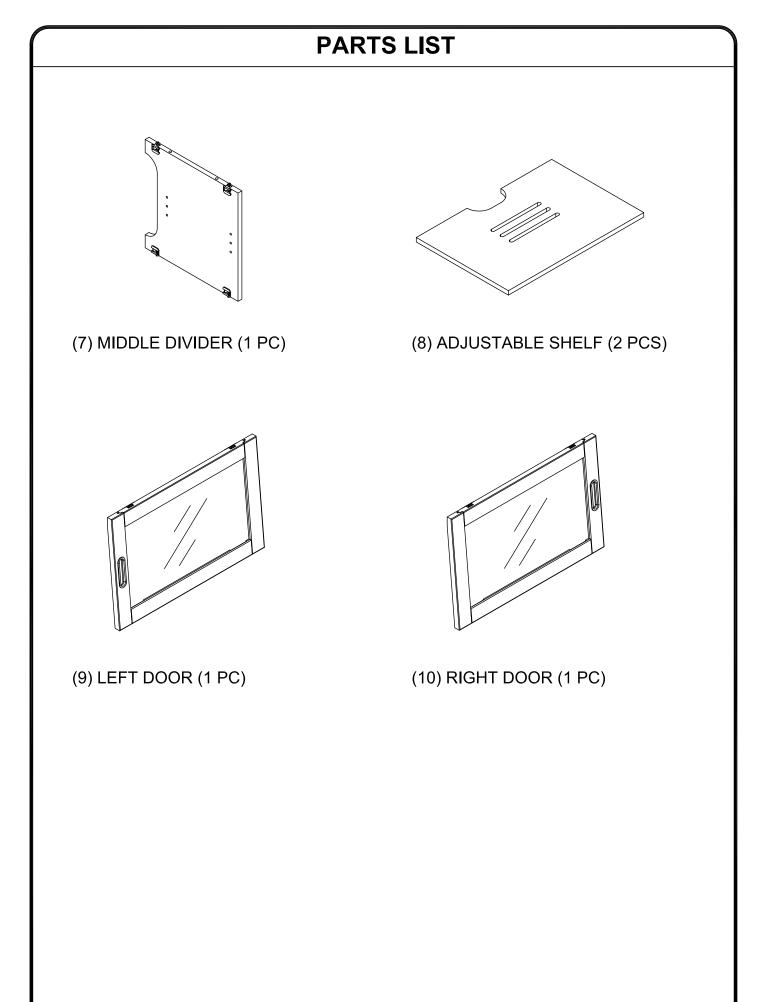

other rights which vary from state to state.

To make a warranty claim, contact Customer Service, provide model number, sales receipt and description of the problem. It is the customer's responsibility to prepay freight on any components returned to the factory. OSP Designs will pay return freight on components covered under terms of warranty.

Our quality standards are among the highest in the industry. Sometimes, no matter how hard we try, there are times when hardware is missing. Our Parts Department will do everything possible to promptly remedy the problem. Contact us via email **parts@officestar.net**, by Fax 1-909-930-5629, or toll free parts number 1-800-950-7262, Monday through Friday 8:00 a.m. - 5:00 p.m. Pacific Time. OSP Designs P.O. Box 3520 Ontario, California 91761 USA







## HARDWARE LIST

| NO | SKETCH   | DESCRIPTION   | SIZE           | Q'TY            |
|----|----------|---------------|----------------|-----------------|
| A  |          | BOLT          | ø1/4" X 1-3/4" | 4 PCS+ 1 EXTRA  |
| В  | Ð        | SPRING WASHER | ø1/4"          | 4 PCS+ 1 EXTRA  |
| С  | 0        | FLAT WASHER   | ¢1/4" X 12 mm  | 4 PCS+ 1 EXTRA  |
| D  |          | WRENCH        | 4 mm           | 1 PC            |
| E  | 0        | WOOD DOWEL    | ø8 X 30 mm     | 12 PCS+ 2 EXTRA |
| F  | -annua C | SCREW         | ø3 X 15 mm     | 24 PCS+ 3 EXTRA |
| G  |          | SHELF SUPPORT |                | 8 PCS+ 2 EXTRA  |