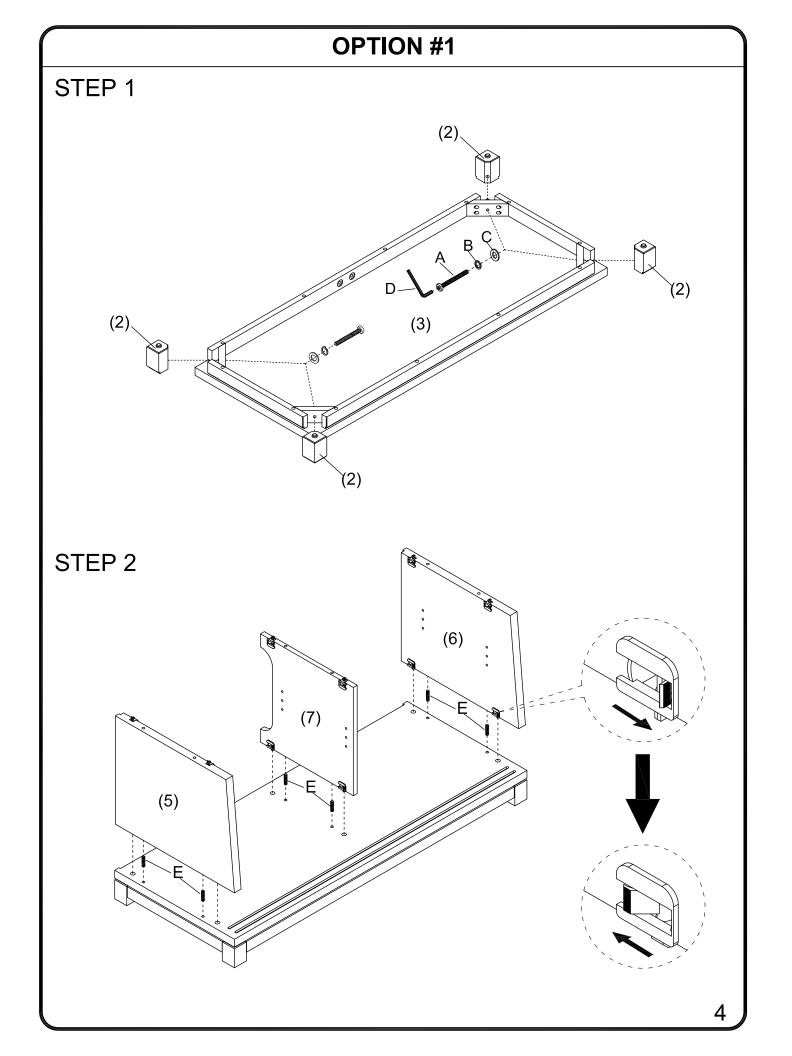

## HARDWARE LIST

| NO | SKETCH   | DESCRIPTION   | SIZE           | Q'TY            |
|----|----------|---------------|----------------|-----------------|
| A  |          | BOLT          | ø1/4" X 1-3/4" | 4 PCS+ 1 EXTRA  |
| В  | Ð        | SPRING WASHER | ø1/4"          | 4 PCS+ 1 EXTRA  |
| С  | 0        | FLAT WASHER   | ¢1/4" X 12 mm  | 4 PCS+ 1 EXTRA  |
| D  |          | WRENCH        | 4 mm           | 1 PC            |
| E  | 0        | WOOD DOWEL    | ø8 X 30 mm     | 12 PCS+ 2 EXTRA |
| F  | -annua C | SCREW         | ø3 X 15 mm     | 24 PCS+ 3 EXTRA |
| G  |          | SHELF SUPPORT |                | 8 PCS+ 2 EXTRA  |