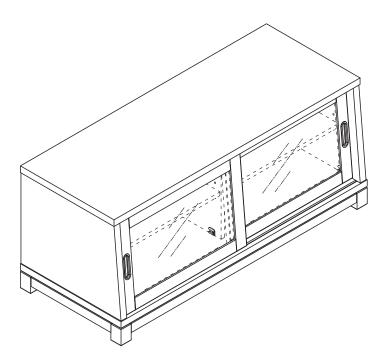

## TV3347NCR TV STAND ASSEMBLY INSTRUCTIONS



## WARNING

- 1. Do not use this product unless all screws and bolts are securely tightened.
- 2. Check that all screws and bolts are tight every three months or as needed.
- 3. Dispose of packing material properly. Do not use plastic cover as head covering. It may cause suffocation.
- 4. Do not use this product as a stepladder.
- 5. Use this product for its intended purpose only.
- 6. Intended for residential use only.

## LIMITED WARRANTY

OSP Designs Warrants, to the original purchaser its products to be free from defects in material and workmanship for a period of 90 days. Defects and damage from misuse, abuse, negligence, alteration, accident, vandalism, rusting, acts of nature or any other event beyond the control of OSP Designs is not covered. The warranty does not cover cosmetic