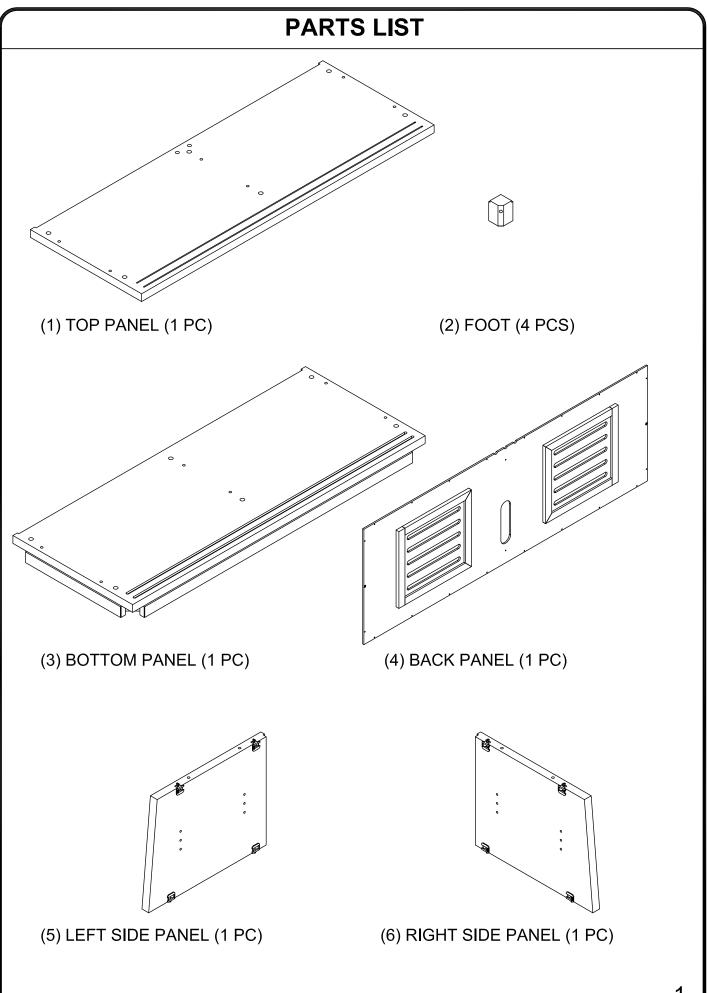

e other rights which vary from state to state.

To make a warranty claim, contact Customer Service, provide model number, sales receipt and description of the problem. It is the customer's responsibility to prepay freight on any components returned to the factory. OSP Designs will pay return freight on components covered under terms of warranty.

Our quality standards are among the highest in the industry. Sometimes, no matter how hard we try, there are times when hardware is missing. Our Parts Department will do everything possible to promptly remedy the problem. Contact us via email **parts@officestar.net**, by Fax 1-909-930-5629, or toll free parts number 1-800-950-7262, Monday through Friday 8:00 a.m. - 5:00 p.m. Pacific Time. OSP Designs P.O. Box 3520 Ontario, California 91761 USA







## HARDWARE LIST

| NO | SKETCH   | DESCRIPTION   | SIZE           | Q'TY            |
|----|----------|---------------|----------------|-----------------|
| A  |          | BOLT          | ø1/4" X 1-3/4" | 4 PCS+ 1 EXTRA  |
| В  | Ð        | SPRING WASHER | ø1/4"          | 4 PCS+ 1 EXTRA  |
| С  | 0        | FLAT WASHER   | ¢1/4" X 12 mm  | 4 PCS+ 1 EXTRA  |
| D  |          | WRENCH        | 4 mm           | 1 PC            |
| E  | 0        | WOOD DOWEL    | ø8 X 30 mm     | 12 PCS+ 2 EXTRA |
| F  | -annua C | SCREW         | ø3 X 15 mm     | 24 PCS+ 3 EXTRA |
| G  |          | SHELF SUPPORT |                | 8 PCS+ 2 EXTRA  |