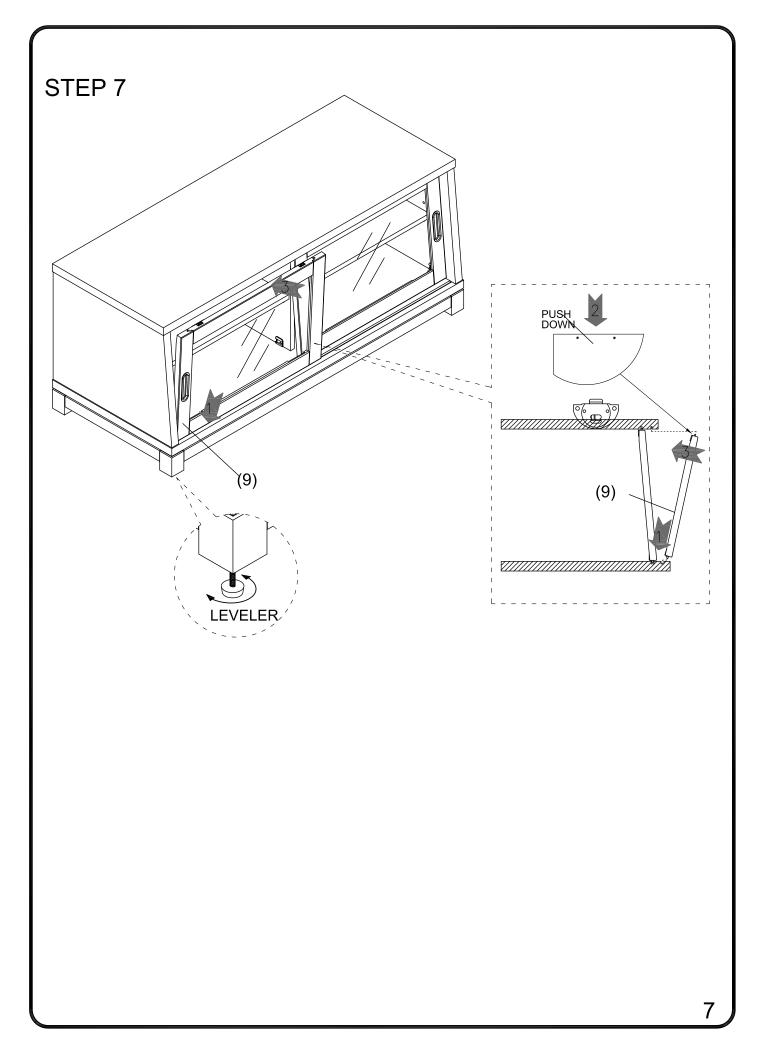

## HARDWARE LIST

| NO | SKETCH   | DESCRIPTION   | SIZE           | Q'TY            |
|----|----------|---------------|----------------|-----------------|
| A  |          | BOLT          | ø1/4" X 1-3/4" | 4 PCS+ 1 EXTRA  |
| В  | Ð        | SPRING WASHER | ø1/4"          | 4 PCS+ 1 EXTRA  |
| С  | 0        | FLAT WASHER   | ¢1/4" X 12 mm  | 4 PCS+ 1 EXTRA  |
| D  |          | WRENCH        | 4 mm           | 1 PC            |
| E  | 0        | WOOD DOWEL    | ø8 X 30 mm     | 12 PCS+ 2 EXTRA |
| F  | -annua C | SCREW         | ø3 X 15 mm     | 24 PCS+ 3 EXTRA |
| G  |          | SHELF SUPPORT |                | 8 PCS+ 2 EXTRA  |