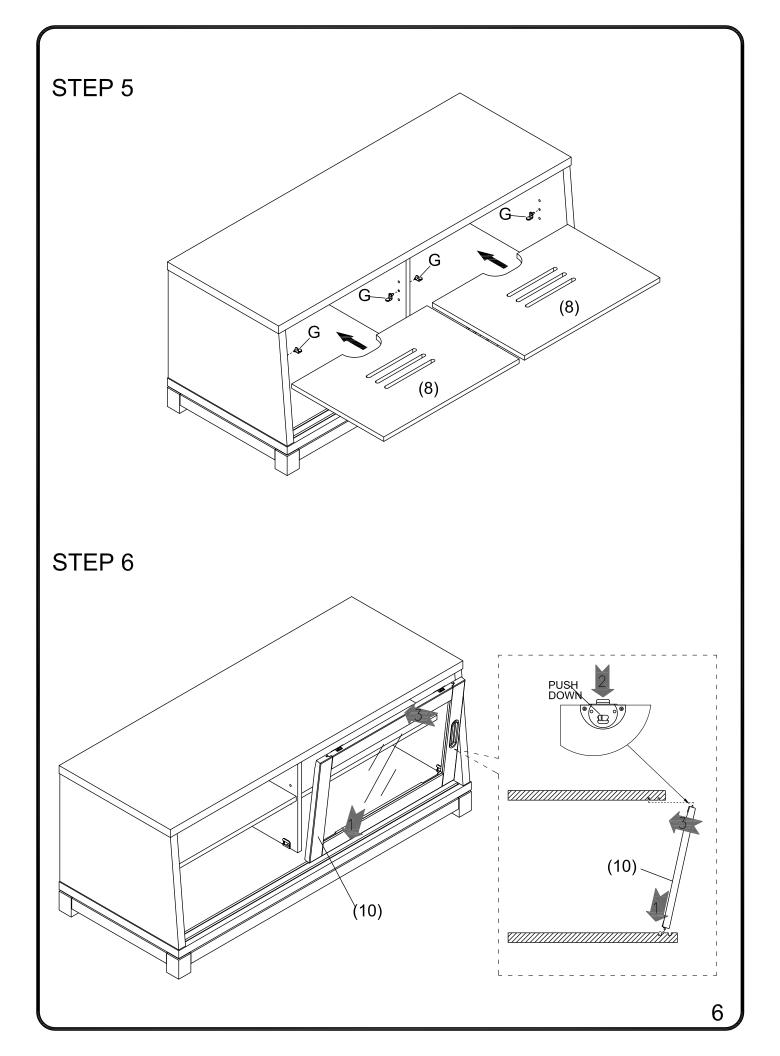

## HARDWARE LIST

| NO | SKETCH   | DESCRIPTION   | SIZE           | Q'TY            |
|----|----------|---------------|----------------|-----------------|
| A  |          | BOLT          | ø1/4" X 1-3/4" | 4 PCS+ 1 EXTRA  |
| В  | Ð        | SPRING WASHER | ø1/4"          | 4 PCS+ 1 EXTRA  |
| С  | 0        | FLAT WASHER   | ¢1/4" X 12 mm  | 4 PCS+ 1 EXTRA  |
| D  |          | WRENCH        | 4 mm           | 1 PC            |
| E  | 0        | WOOD DOWEL    | ø8 X 30 mm     | 12 PCS+ 2 EXTRA |
| F  | -annua C | SCREW         | ø3 X 15 mm     | 24 PCS+ 3 EXTRA |
| G  |          | SHELF SUPPORT |                | 8 PCS+ 2 EXTRA  |