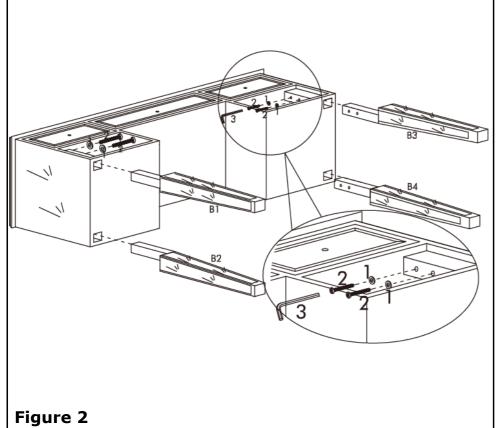

#### Assembly Instructions

Pull out the bottom drawers as shown.

Figure 1

Connect the legs (B1, B2, B3, B4) to table top (A) with flat washers (1) and bolts (2).

Tighten bolts with Allen wrench (3) as shown.