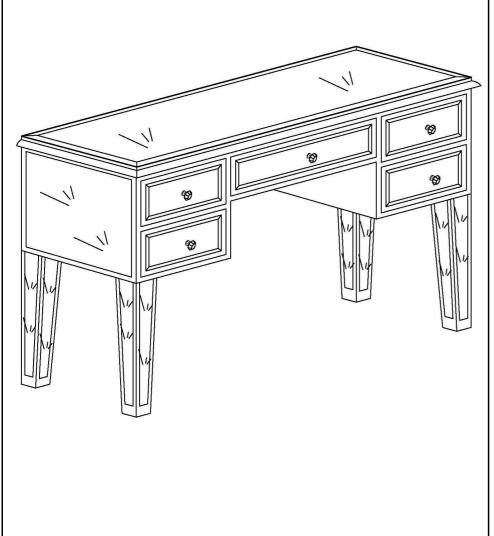

#### Assembly Instructions

Figure 5

Now your new Mirage mirrored console is ready to use.

| Parts Replacement Form                                               |             |                   |                 |
|----------------------------------------------------------------------|-------------|-------------------|-----------------|
| Customer Information                                                 |             |                   |                 |
| Name                                                                 |             |                   |                 |
| Address                                                              |             |                   |                 |
| City/State/Zip Code                                                  |             |                   |                 |
| Phone Number                                                         |             |                   |                 |
| Please indicate where you purchased this item: Store/Website/Catalog |             |                   |                 |
|                                                                      |             |                   |                 |
| Please indicate color/size/style number:                             |             |                   |                 |
|                                                                      |             |                   |                 |
| Style No Pa                                                          | arts Letter | Parts Description | Quantity Needed |
|                                                                      |             |                   |                 |
|                                                                      |             |                   |                 |
|                                                                      |             |                   |                 |