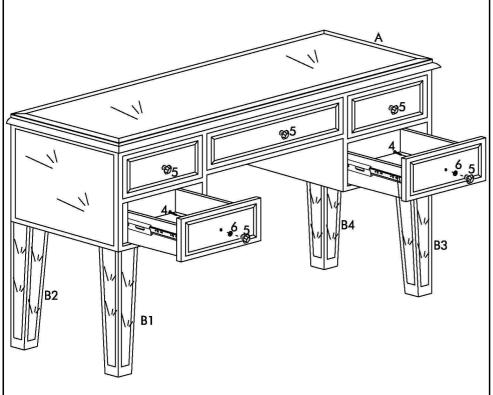

#### Assembly Instructions

Pull out the bottom drawers as shown.

Figure 1

Connect the legs (B1, B2, B3, B4) to table top (A) with flat washers (1) and bolts (2).

Tighten bolts with Allen wrench (3) as shown.

#### **Assembly Instructions**

Insert the drawers into the right position.

Figure 3

Figure 4

Attach knobs (5) onto drawer front with the plastic pads (6) and bolts (4).

Tighten bolts with Phillips screwdriver.