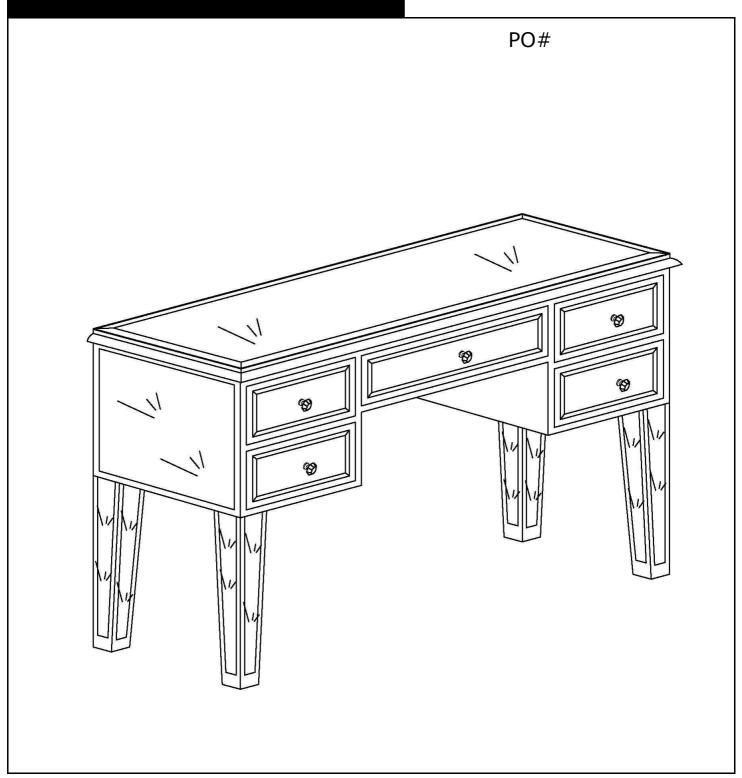

#### CM915700TX

Mirage Mirrored Console

**Assembly Instructions** 

For assistance with assembly, contact:
Southern Enterprises Inc.
Customer Service 1-800-633-5096
<a href="mailto:service@seidal.com">service@seidal.com</a>
<a href="mailto:www.seidal.com">www.seidal.com</a>

### Mirage Mirrored Console