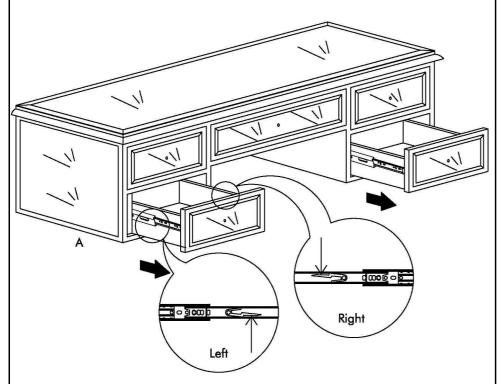

#### Assembly Instructions

Pull out the bottom drawers as shown.

Figure 1

Connect the legs (B1, B2, B3, B4) to table top (A) with flat washers (1) and bolts (2).

Tighten bolts with Allen wrench (3) as shown.