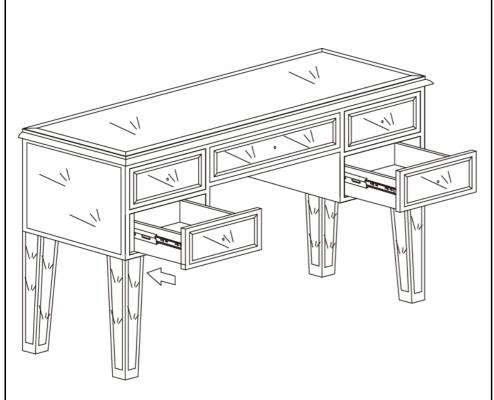

#### Assembly Instructions

Pull out the bottom drawers as shown.

Figure 1

Connect the legs (B1, B2, B3, B4) to table top (A) with flat washers (1) and bolts (2).

Tighten bolts with Allen wrench (3) as shown.