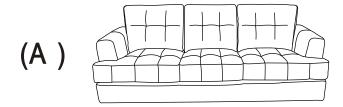

# SOFA

**ASSEMBLY INSTRUCTION COASTER FINE FURNITURE** 



WWW.COASTERCOMPANY.COM



ITEM: 504071 **ASSEMBLY INSTRUCTION** 

## Assembly Instruction

### **ASSEMBLY TIPS:**

- 1. Remove hardware from box and sort by size
- 2. Please check to see that all hardware and parts are present prior to start of assembly
- 3. Please folllow attached instructions in the same sequence as numbered to assure fast & easy assembly.



#### **M** Warning!

- 1.Do not attempt to repair or modify parts that are broken or defective, Please contact the store immediately.
- 2. This product is for home use only and not intended for commercial establishment.

## PARTS IDENTIFICATION



SOFA 1PC

(B)



LEG 4PCS

## STEP 1



## STEP 2



## STEP 3