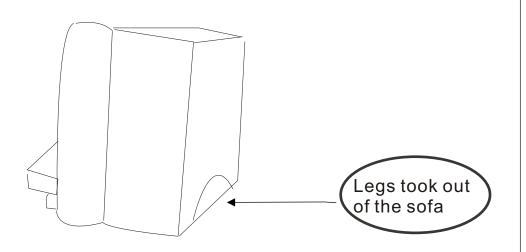

# SOFA

**ASSEMBLY INSTRUCTION COASTER FINE FURNITURE** 



WWW.COASTERCOMPANY.COM



ITEM: 504071 **ASSEMBLY INSTRUCTION** 

## Assembly Instruction

### **ASSEMBLY TIPS:**

- 1. Remove hardware from box and sort by size
- 2. Please check to see that all hardware and parts are present prior to start of assembly
- 3. Please folllow attached instructions in the same sequence as numbered to assure fast & easy assembly.



#### **M** Warning!

- 1.Do not attempt to repair or modify parts that are broken or defective, Please contact the store immediately.
- 2. This product is for home use only and not intended for commercial establishment.

## PARTS IDENTIFICATION



SOFA 1PC

(B)



LEG 4PCS

## STEP 1



## STEP 2



## STEP 3