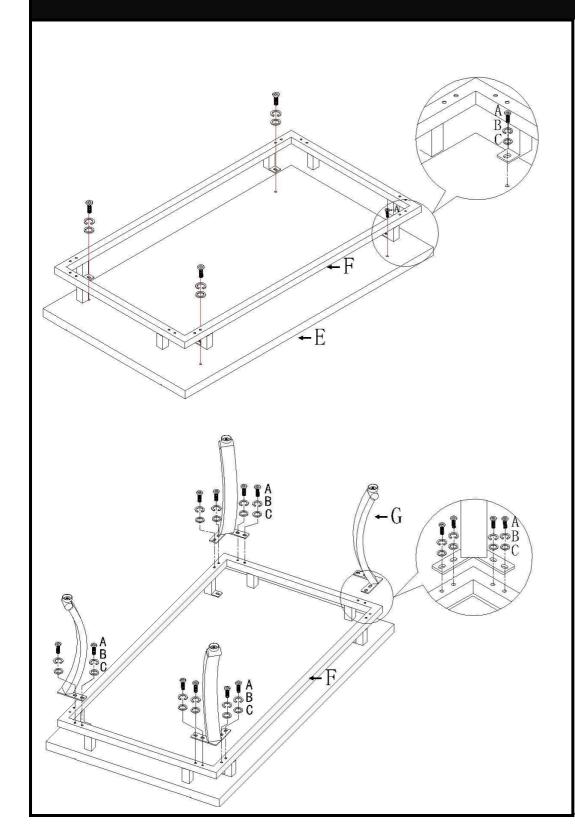

# CK642000TX "Modesto" Cocktail Table Assembly Instructions

**Step 1.** Put all parts on a soft surface to prevent scratches.

Attach top frame (F) to wood top (E) by using screw (A), lock washer (B) and flat washer (C) as shown.

**Step 2.** Attach leg (G) to top frame (F) by using screw (A), lock washer (B), flat washer (C) as shown.

Turn the table upside down, then your new table is finished and ready to use.

Customer Service 1-800-633-5096 service@seidal.com Southern Enterprises, Inc. 2915 Merrell Road Dallas, Texas 75229 We'd love to hear from you! Email us photos of our products in your home at <a href="mailto:sei@seidal.com">sei@seidal.com</a> and we might feature it on our site or use it to model one of our inspirational photos.