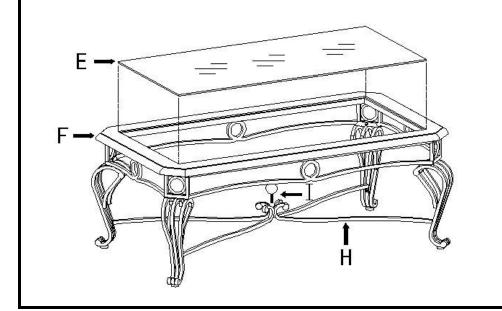

Then attach bottom stretcher (H) to legs (G) by using screw (A), lock washer (B), flat washer (C) as shown.

Step 2. Turn the unit up side down, put on glass (E) and screw finial (I) as shown.

Customer Service 1-800-633-5096 service@seidal.com Southern Enterprises, Inc. 2915 Merrell Road Dallas, Texas 75229 We'd love to hear from you! Email us photos of our products in your home at <a href="mailto:sei@seidal.com">sei@seidal.com</a> and we might feature it on our site or use it to model one of our inspirational photos.