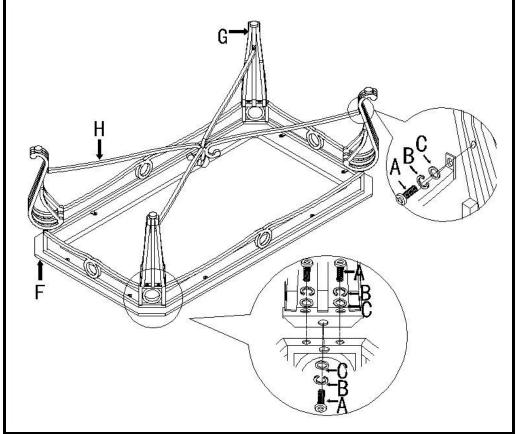

## CK754000TX "Prentice " Cocktail Table Assembly Instructions

Step 1. Put all parts on a soft surface to prevent scratches.

Attach leg (G) to top frame (F) by using screw (A), lock washer (B), flat washer (C) as shown.

Then attach bottom stretcher (H) to legs (G) by using screw (A), lock washer (B), flat washer (C) as shown.

Step 2. Turn the unit up side down, put on glass (E) and screw finial (I) as shown.

Customer Service 1-800-633-5096 service@seidal.com Southern Enterprises, Inc. 2915 Merrell Road Dallas, Texas 75229 We'd love to hear from you! Email us photos of our products in your home at <a href="mailto:sei@seidal.com">sei@seidal.com</a> and we might feature it on our site or use it to model one of our inspirational photos.