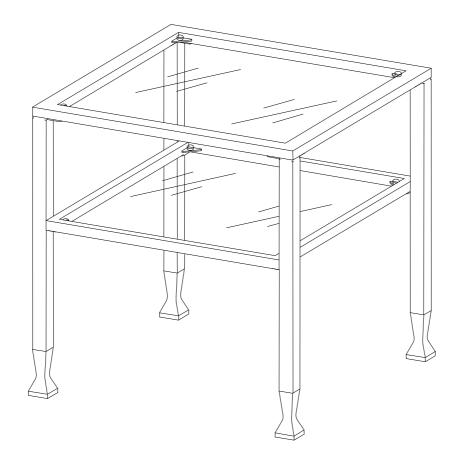

CK877000TX JCP Lot #794-4829

BUNCH METAL CKTL TABLE
Assembly Instruction

For assistance with assembly contact: Southern Enterprises Inc. Customer Service 1-800-633-5096 service@seidal.com www.seidal.com