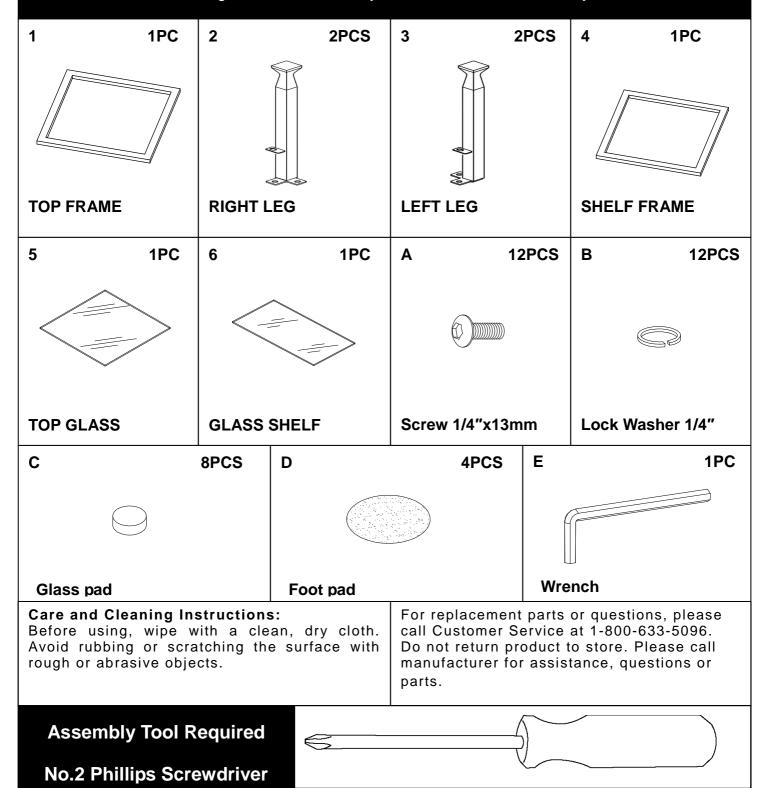

## CK877000TX JCP Lot #794-4829 BUNCH METAL CKTL TABLE Parts List

Please review all parts and hardware before disposing of any packaging. Call Customer Service if missing hardware. Do not return to store/retailer. Using a screw that is too long will cause damage. Before beginning assembly, separate each type of screw. Carefully study the screw diagrams below. You may receive extra hardware with your unit.