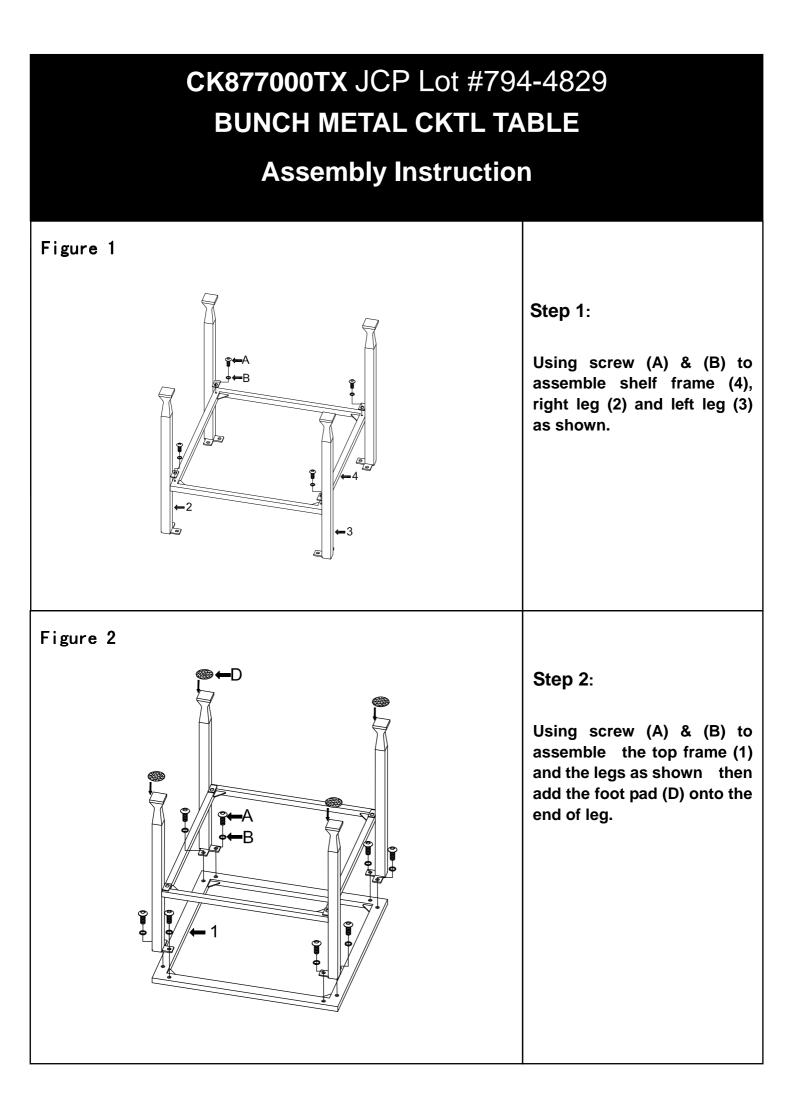

CK877000TX JCP Lot #794-4829

BUNCH METAL CKTL TABLE
Assembly Instruction

For assistance with assembly contact: Southern Enterprises Inc. Customer Service 1-800-633-5096 service@seidal.com www.seidal.com