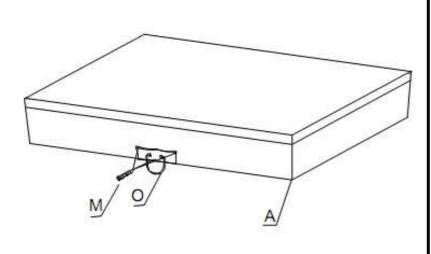

#### Step 1:

Put all parts on a soft surface to prevent scratches. Attach handle-A (O) to the top (A) using screws (M) and tighten with Phillips screwdriver as shown.