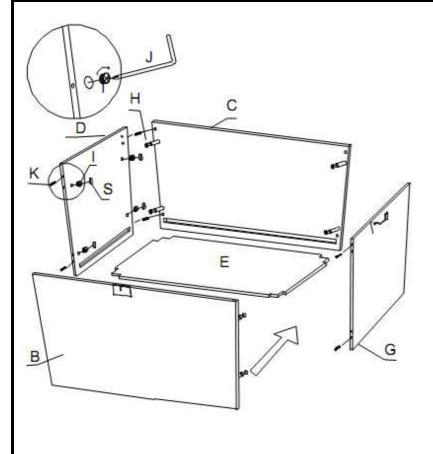

#### Step 6:

Insert dowels (K) into left side panel (D) and right side panel (G) as shown.

Assemble left side panel (D), right side panel (G), front panel (B), back panel (C) and bottom panel (E) together using small cam screws (H), small cam locks (I), dowels (K) and sponge cushions (S) as shown.

Make sure the edges of bottom panel (E) are inserted into the grooves of all panels.

| Parts Replacement Form  |                          |                       |                 |
|-------------------------|--------------------------|-----------------------|-----------------|
| Customer Information    | 1                        |                       |                 |
| Name                    |                          |                       |                 |
| Address                 |                          |                       |                 |
| City/State/Zip Code     |                          |                       |                 |
| Phone Number            |                          |                       |                 |
| Please indicate where   | you purchased this item: | Store/Website/Catalog |                 |
| Please indicate color/s | size/style number:       |                       |                 |
| Style No                | Parts Letter             | Parts Description     | Quantity Needed |
|                         |                          |                       |                 |
|                         |                          |                       |                 |