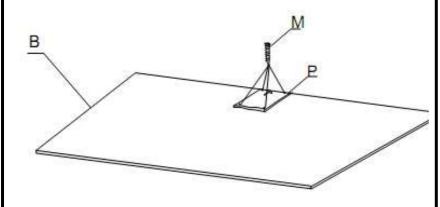

#### Step 2:

Attach handle-B (P) to front panel (B) using screws (M) and tighten with Phillips screwdriver as shown.