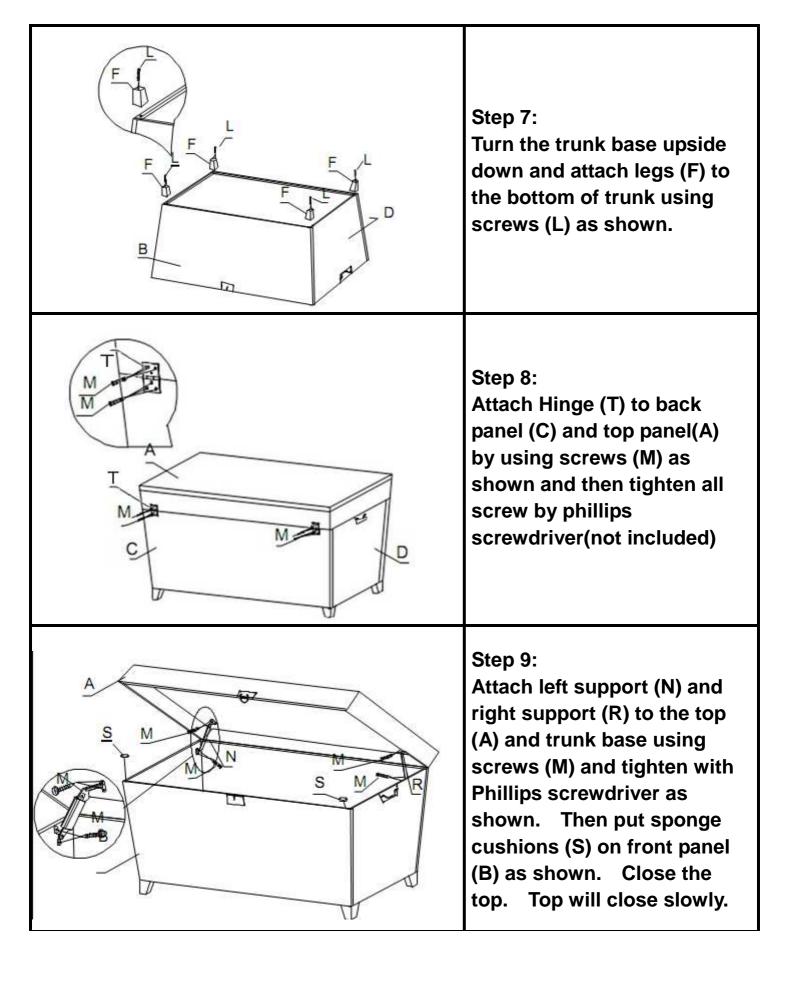

#### Step 1:

Put all parts on a soft surface to prevent scratches. Attach handle-A (O) to the top (A) using screws (M) and tighten with Phillips screwdriver as shown.

#### Step 2:

Attach handle-B (P) to front panel (B) using screws (M) and tighten with Phillips screwdriver as shown.

#### Step 3:

Screw small cam screws (H) into front panel (B) as shown.

#### Step 4:

Attach handle (Q) to left side panel (D) and right side panel (G) using screws (M) and tighten with phillips screwdriver as shown.

#### Step 5:

Screw small cam screws (H) into back panel (C) as shown.

#### Step 6:

Insert dowels (K) into left side panel (D) and right side panel (G) as shown.

Assemble left side panel (D), right side panel (G), front panel (B), back panel (C) and bottom panel (E) together using small cam screws (H), small cam locks (I), dowels (K) and sponge cushions (S) as shown.