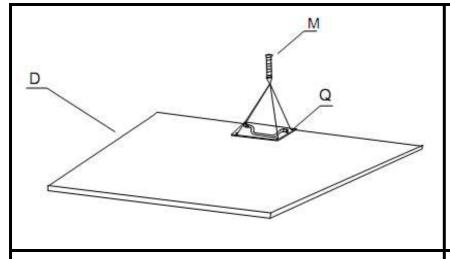

#### Step 1:

Put all parts on a soft surface to prevent scratches. Attach handle-A (O) to the top (A) using screws (M) and tighten with Phillips screwdriver as shown.