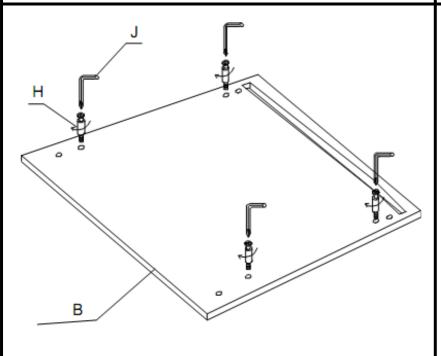

#### Step 3:

Screw small cam screws (H) into front panel (B) as shown.

#### Step 5:

Screw small cam screws (H) into back panel (C) as shown.