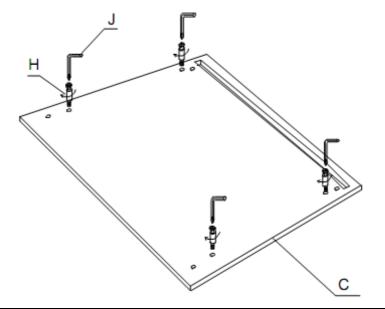

#### Step 3:

Screw small cam screws (H) into front panel (B) as shown.

#### Step 5:

Screw small cam screws (H) into back panel (C) as shown.