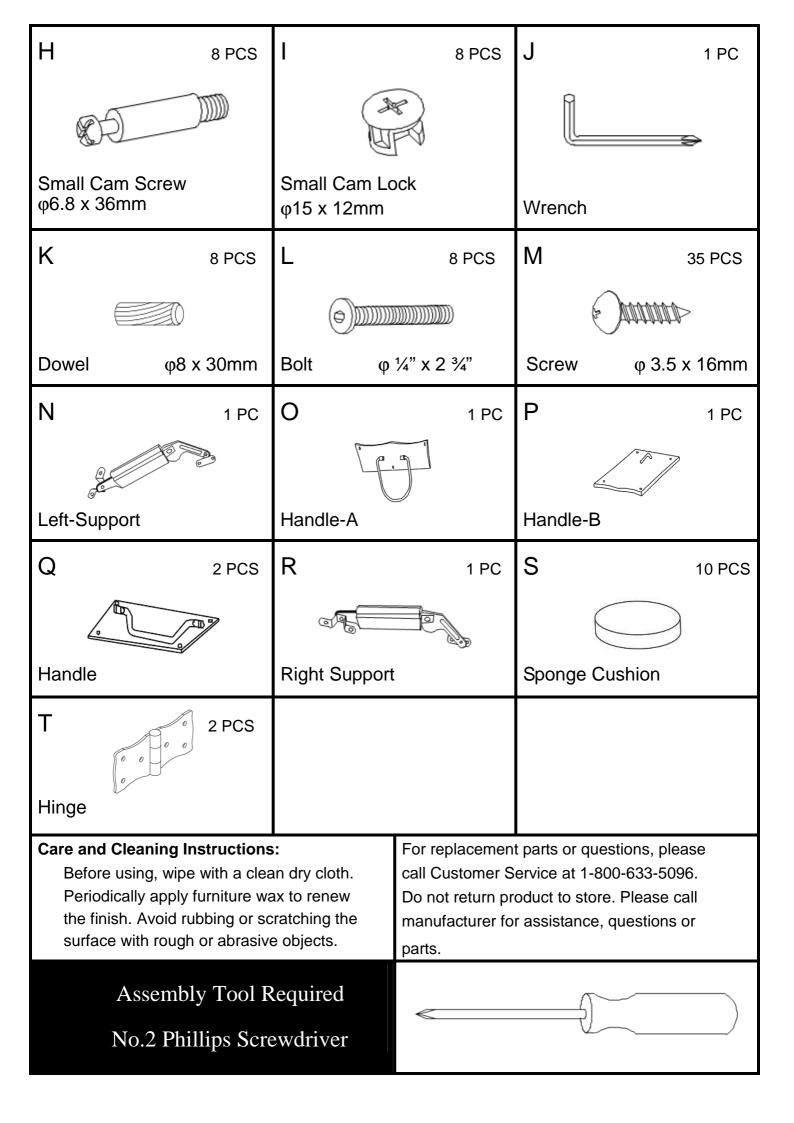

Using a screw that is too long will cause damage. Before beginning assembly, separate each type of screw. Carefully study the screw diagrams below.

| A 1 PC           | B 1 PC          |
|------------------|-----------------|
| ·.·              |                 |
| Тор              | Front Panel     |
| C 1 PC           | D 1 PC          |
| Back Panel       | Left Side Panel |
| E 1 PC           | F 4 PCS         |
| Bottom Panel     | Leg             |
| G 1 PC           |                 |
| Right Side Panel |                 |