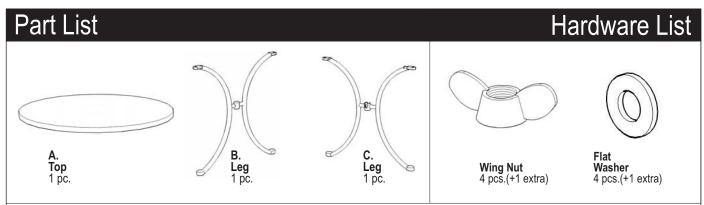

#### **IMPORTANT NOTE**

Carefully remove all the parts from the carton and put them individually on a soft cloth to prevent scratches or other damages occuring to the parts.

We have taken great care in the design of this product and request that you carefully and strictly follow our assembly instructions to ensure a completed product as it was designed.

# **Table Assembly**

Figure 1

**Note:** Frozen precipitation may damage the top. Store inside in freezing weather.