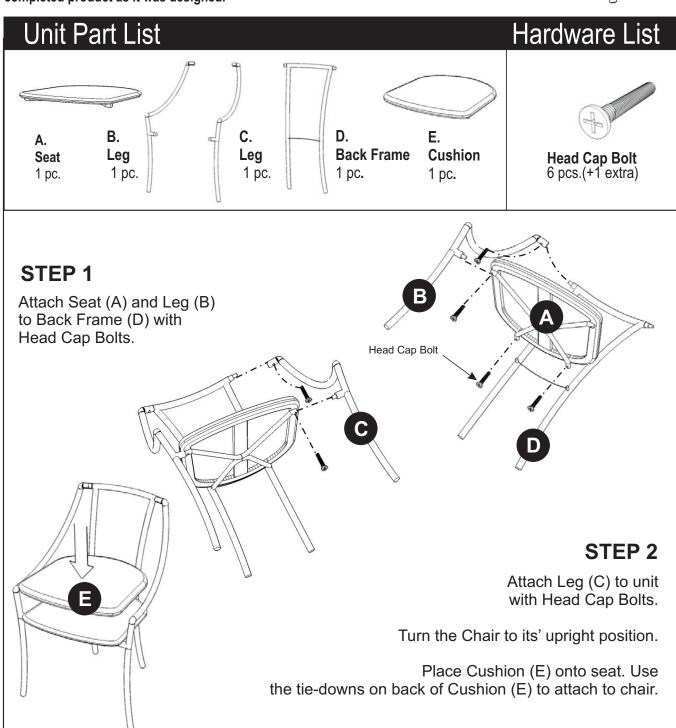

### **IMPORTANT NOTE**

Carefully remove all the parts from the carton and put them individually on a soft cloth to prevent scratches or other damages occuring to the parts.

We have taken great care in the design of this product and request that you carefully and strictly follow our assembly instructions to ensure a completed product as it was designed.

Tools required for assembly: Phillips screwdriver