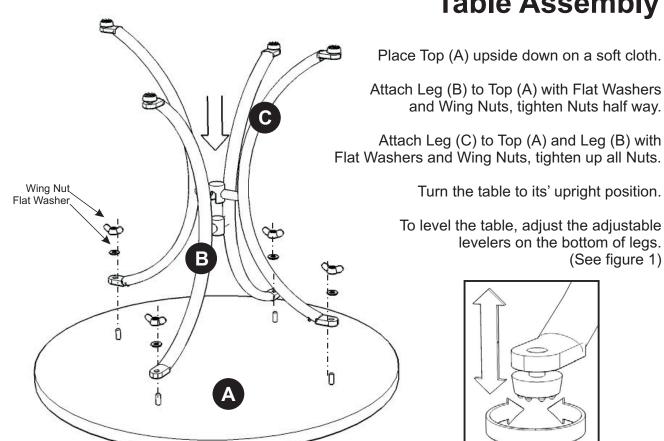

# **Table Assembly**

Figure 1

**Note:** Frozen precipitation may damage the top. Store inside in freezing weather.