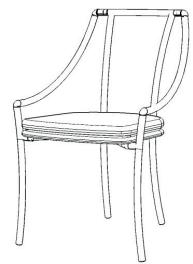

## 88 5600 80 Laguna Chair (Walnut Brown Woven Vinyl)

### **IMPORTANT NOTE**

Carefully remove all the parts from the carton and put them individually on a soft cloth to prevent scratches or other damages occuring to the parts.

We have taken great care in the design of this product and request that you carefully and strictly follow our assembly instructions to ensure a completed product as it was designed.







Tools required for assembly: Phillips screwdriver

## 88 5605 34 Marble Bistro Table (Marble/Black Finish)

#### **IMPORTANT NOTE**

Carefully remove all the parts from the carton and put them individually on a soft cloth to prevent scratches or other damages occuring to the parts.

We have taken great care in the design of this product and request that you carefully and strictly follow our assembly instructions to ensure a completed product as it was designed.





# **Table Assembly**



Figure 1

**Note:** Frozen precipitation may damage the top. Store inside in freezing weather.