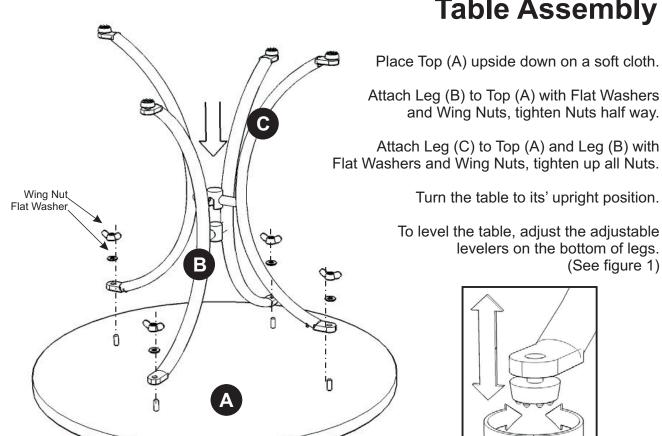

# **Table Assembly**

Figure 1

**Note:** Frozen precipitation may damage the top. Store inside in freezing weather.