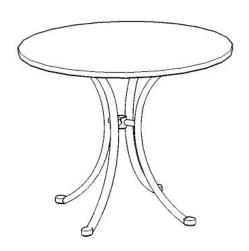

## 88 5605 34 Marble Bistro Table (Marble/Black Finish)

# **Table Assembly**

Figure 1

**Note:** Frozen precipitation may damage the top. Store inside in freezing weather.