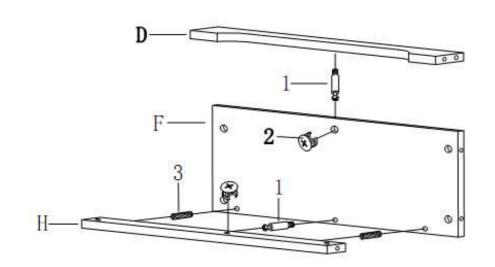

#### Step 1:

PLEASE DO NOT
OVER-TIGHTEN CAMBOLTS.
PLEASE STOP WHEN
YOU FEEL TIGHT

Attach bottom front stretcher (D) and bottom back stretcher (H) to bottom shelf (F) by using cam bolt (1), cam lock (2) and wood dowel (3) as shown.