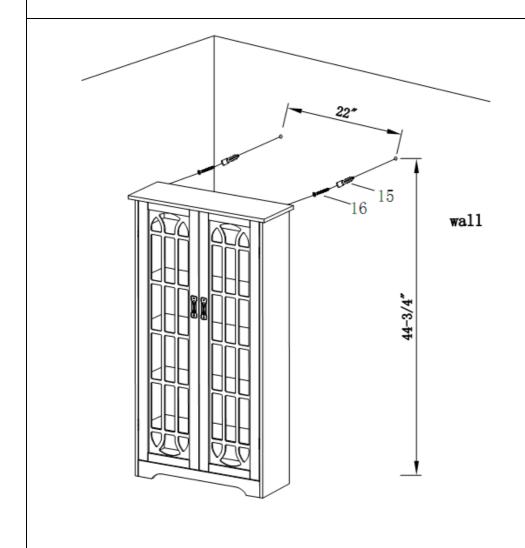

#### Step8:

Drill two 3/16" holes on the wall with measurements as shown.

Please mount at least 1 screw into a wall stud. No anchors needed when attaching screws directly to a wall stud

Insert plastic anchors (15) into the holes of wall. (When doing this, you will need a hammer help you).

Inserting screw (16) into plastic anchor (15) as shown.

|                             | Parts Replacement Form                         |
|-----------------------------|------------------------------------------------|
| Customer Information        |                                                |
| Name                        |                                                |
| Address                     |                                                |
| City/State/Zip Code         |                                                |
| Phone Number                |                                                |
| Please indicate where       | you purchased this item: Store/Website/Catalog |
| Please indicate color/s     | ize/style number:                              |
| Style No<br>Quantity Needed | Parts Letter Parts Description                 |
| Qualities Necuca            |                                                |
|                             |                                                |
|                             |                                                |
|                             |                                                |
|                             |                                                |