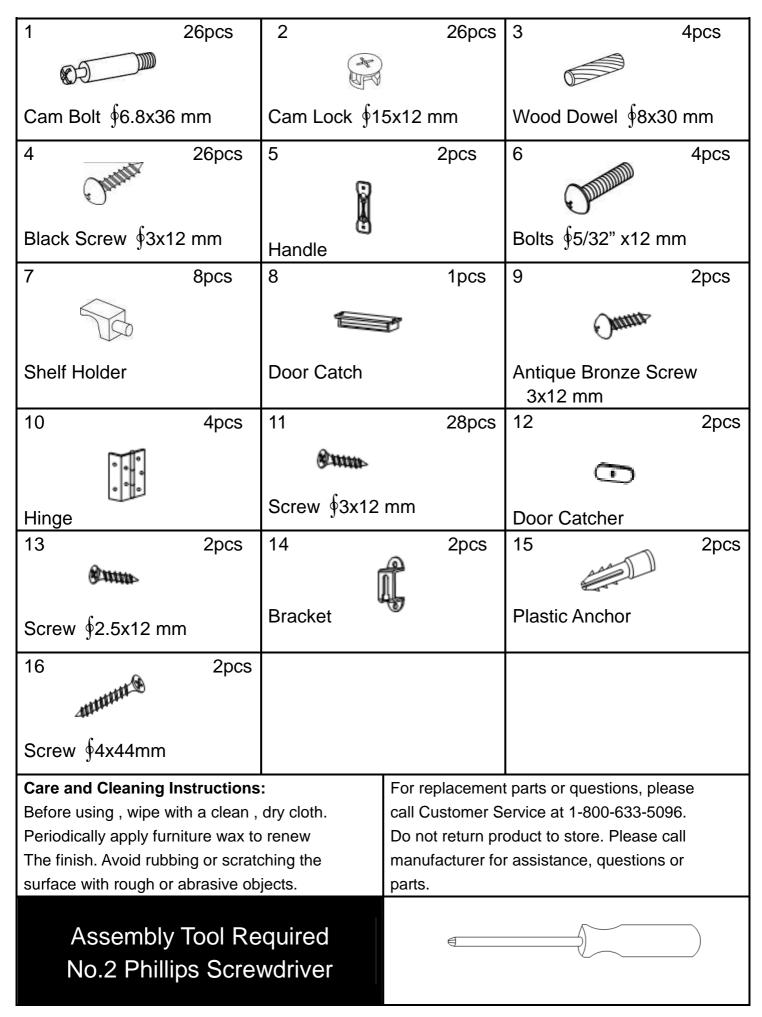

Using a screw that is too long will cause damage. Before beginning assembly, separate each type of screw. Carefully study the screw diagrams below.

You may receive extra hardware with your unit.

Tool List: 3/16" drill bit, drill, tape measure and pencil.