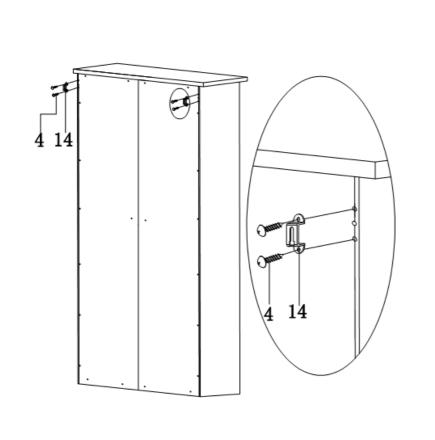

#### Step7:

Attach bracket (14) to the back of cabinet by using screw (4) as shown.