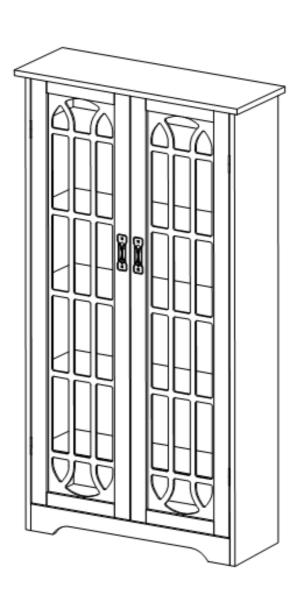

# MS1073T0TX-Cherry MS1074T0TX-Mission Oak

Window-Pane Double-Door Media Cabinet

**Assembly Instruction** 

For assistance with assembly contact:
Southern Enterprises Inc.
Customer Service 1-800-633-5096
service@seidal.com
www.seidal.com

## Window-Pane Double-Door Media Cabinet Assembly Instructions