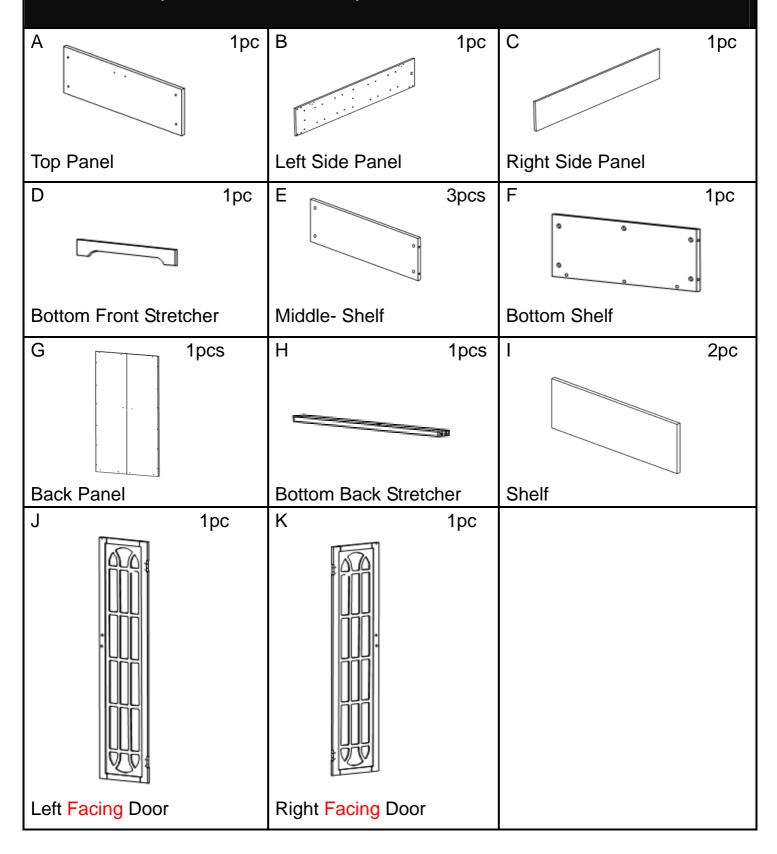

## MS1073T0TX-Cherry / MS1074T0TX-Mission Oak Window-Pane Double-Door Media Cabinet Parts List

Please review all parts and hardware before disposing of any packaging. Call Customer Service if missing hardware. Do not return to store/retailer.

#### Step 1:

PLEASE DO NOT
OVER-TIGHTEN CAMBOLTS.
PLEASE STOP WHEN
YOU FEEL TIGHT

Attach bottom front stretcher (D) and bottom back stretcher (H) to bottom shelf (F) by using cam bolt (1), cam lock (2) and wood dowel (3) as shown.

#### Step 2:

Attach left side panel (B) and right side panel (C) to the frame, and 3 pcs middle-shelf (E) by using cam bolt (1), cam lock (2) and wood dowel (3) as shown.

#### Step 3:

Attach top panel (A) to the frame by using cam bolt (1), cam lock (2) as shown.

#### Step 4:

Attach left facing door (J) and right facing door (K) to the frame by using hinge (10) and screw (11) as shown.

Then attach door catch (8) to the top of frame by using screw (9), attach door catcher (12) and handle (5) to both doors by using screw (13) and screw (6) as shown.

#### Step7:

Attach bracket (14) to the back of cabinet by using screw (4) as shown.