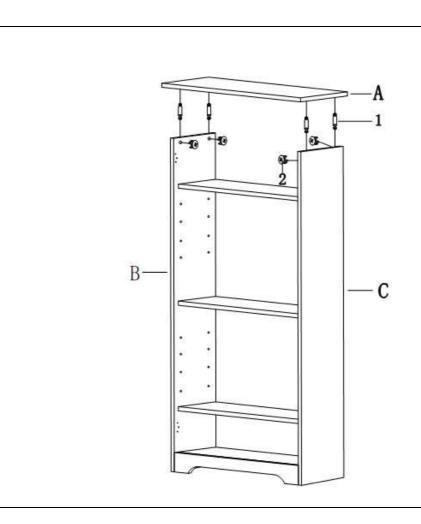

#### Step 3:

Attach top panel (A) to the frame by using cam bolt (1), cam lock (2) as shown.