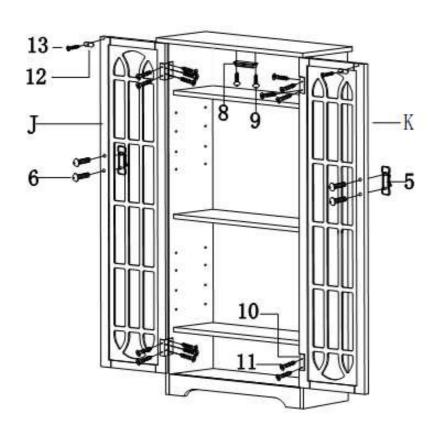

#### Step 4:

Attach left facing door (J) and right facing door (K) to the frame by using hinge (10) and screw (11) as shown.

Then attach door catch (8) to the top of frame by using screw (9), attach door catcher (12) and handle (5) to both doors by using screw (13) and screw (6) as shown.