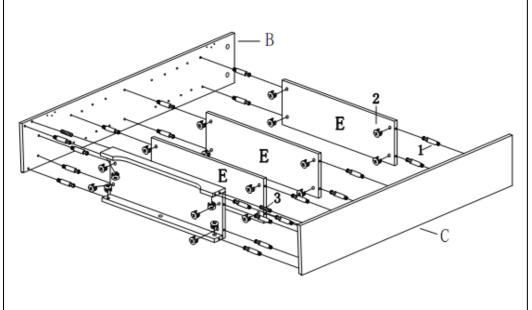

#### Step 2:

Attach left side panel (B) and right side panel (C) to the frame, and 3 pcs middle-shelf (E) by using cam bolt (1), cam lock (2) and wood dowel (3) as shown.