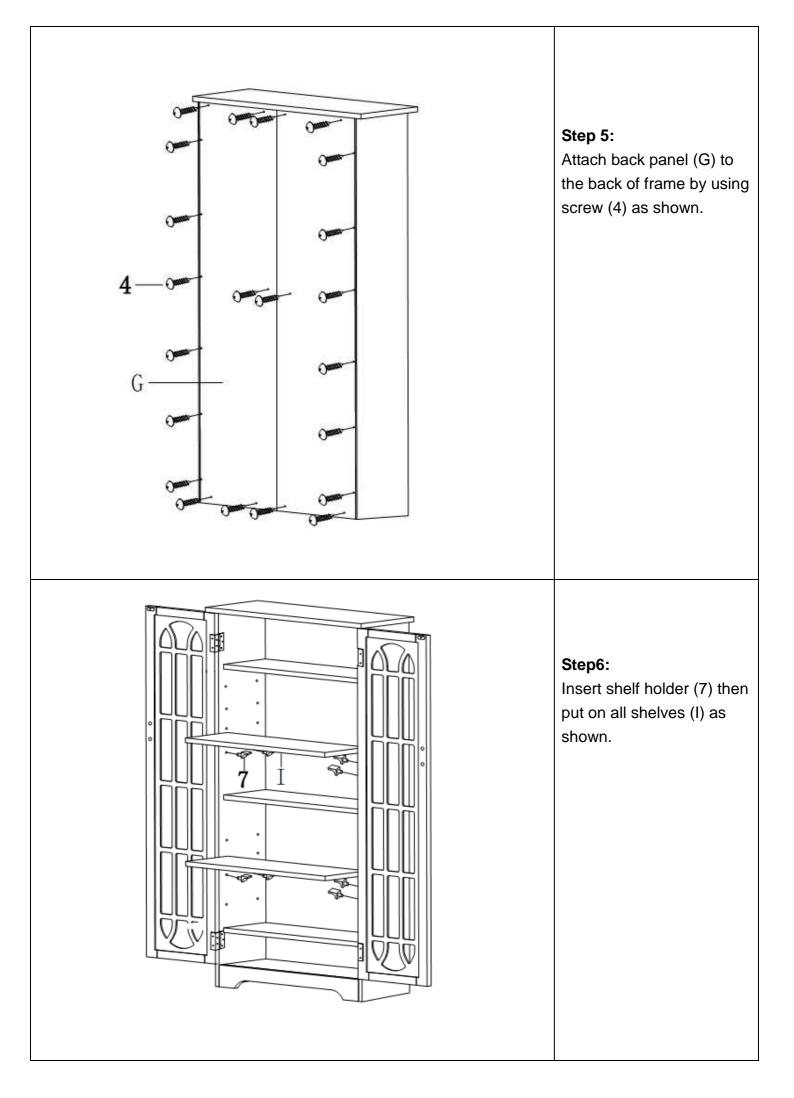

#### Step7:

Attach bracket (14) to the back of cabinet by using screw (4) as shown.