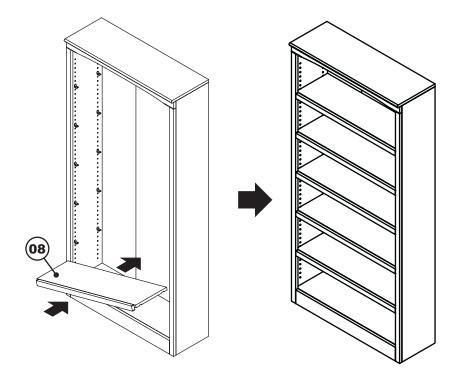

## **HARD**WARE

A) WODEN DOWEL - 16 pcs

B CONNECTING BOLT - 11 pcs

WOOD SCREW - 30 pcs

(E) SHELF CLIP - 20 pcs

(STEP 11) Install adjustable shelves (08) to the book shelf as shown below.