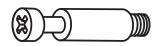

## **HARD**WARE

A) WODEN DOWEL - 16 pcs

B CONNECTING BOLT - 11 pcs

WOOD SCREW - 30 pcs

(E) SHELF CLIP - 20 pcs

(STEP 11) Install adjustable shelves (08) to the book shelf as shown below.