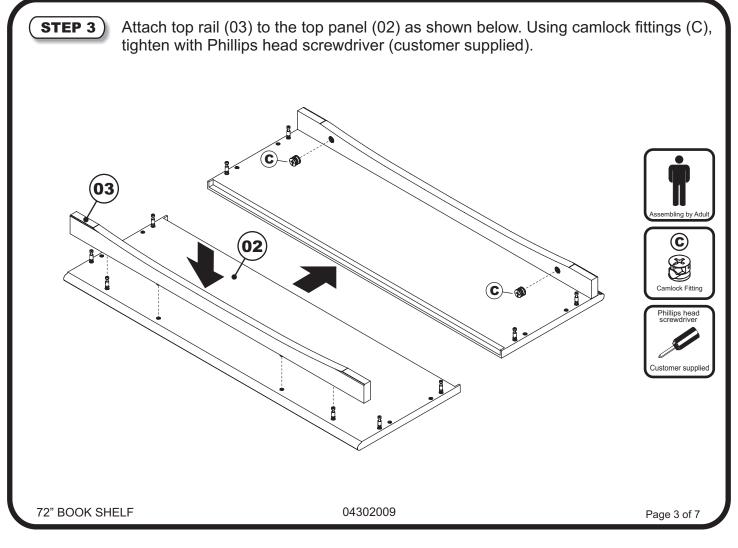

## **HARD**WARE

A) WODEN DOWEL - 16 pcs

B CONNECTING BOLT - 11 pcs

WOOD SCREW - 30 pcs

(E) SHELF CLIP - 20 pcs

(STEP 11) Install adjustable shelves (08) to the book shelf as shown below.