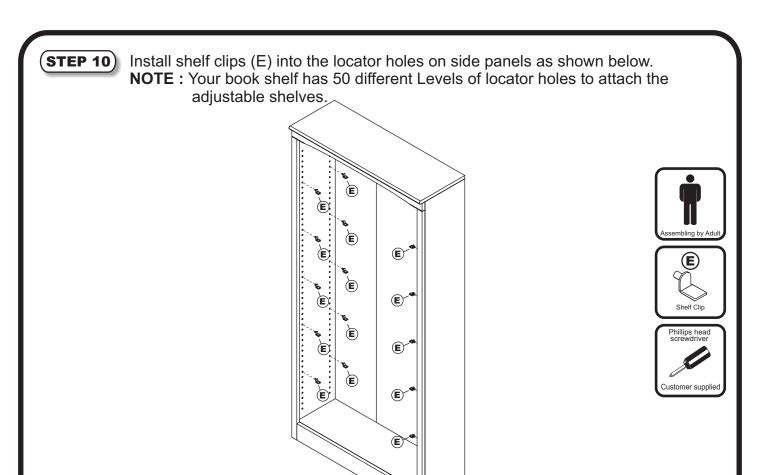

## **ASSEMBLY INSTRUCTIONS**

Before assembling your Book Shelf, please read through these instructions carefully, familiarising yourself with the different parts.

Please note that you will require a Phillips head screwdriver (customer supplied).