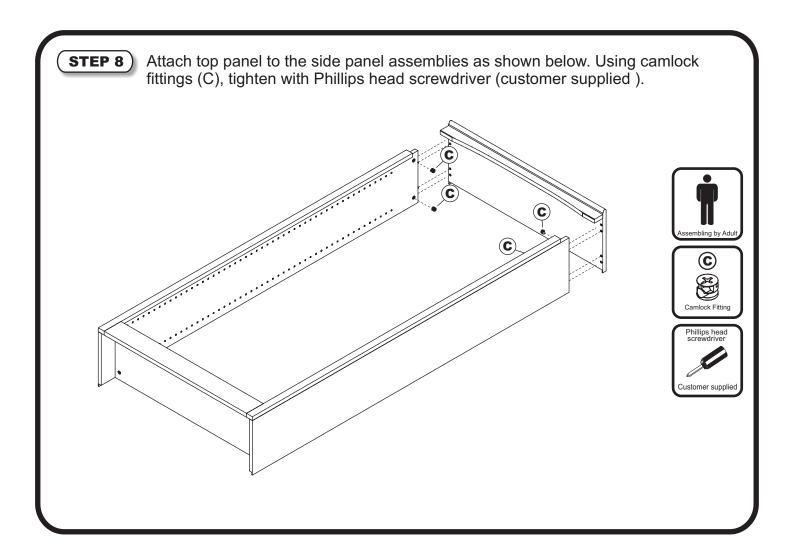

## 72" BOOK SHELF

**ATLANTIC** 

## **ASSEMBLY INSTRUCTIONS**



Before assembling your Book Shelf, please read through these instructions carefully, familiarising yourself with the different parts.

Please note that you will require a Phillips head screwdriver (customer supplied).





## **HARD**WARE







A) WODEN DOWEL - 16 pcs

B CONNECTING BOLT - 11 pcs







WOOD SCREW - 30 pcs



(E) SHELF CLIP - 20 pcs























(STEP 11) Install adjustable shelves (08) to the book shelf as shown below.



## **Congratulations!**

Your Book Shelf is now ready for use.

We recommend that you recheck that all screws are tightened. Check that all parts are secure before use, and periodically, to ensure safety.