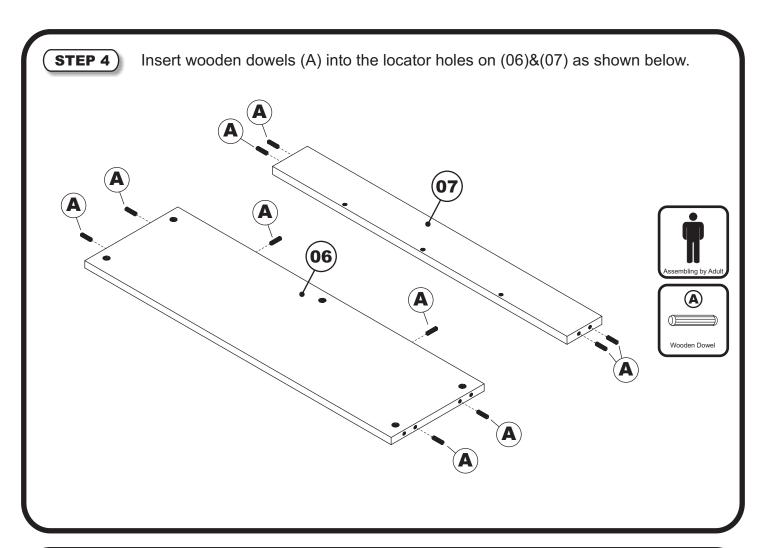

## **HARD**WARE

A) WODEN DOWEL - 16 pcs

B CONNECTING BOLT - 11 pcs

WOOD SCREW - 30 pcs

(E) SHELF CLIP - 20 pcs

(STEP 11) Install adjustable shelves (08) to the book shelf as shown below.