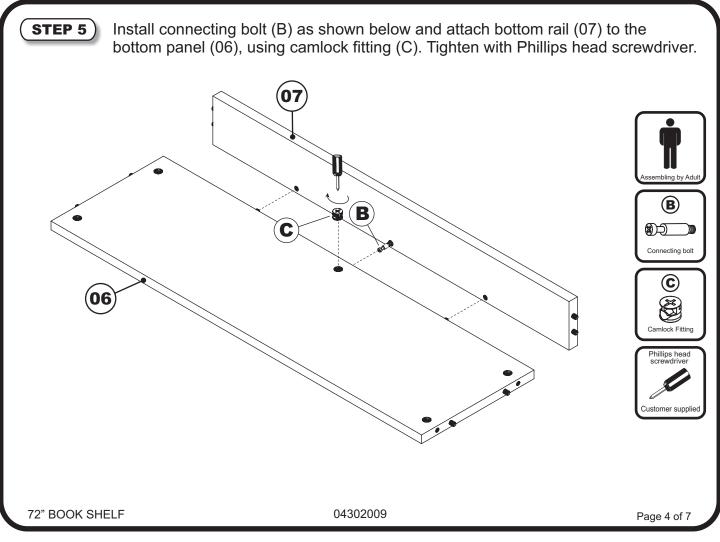

## 72" BOOK SHELF

**ATLANTIC** 

## **ASSEMBLY INSTRUCTIONS**



Before assembling your Book Shelf, please read through these instructions carefully, familiarising yourself with the different parts.

Please note that you will require a Phillips head screwdriver (customer supplied).





## **HARD**WARE







A) WODEN DOWEL - 16 pcs

B CONNECTING BOLT - 11 pcs







WOOD SCREW - 30 pcs



(E) SHELF CLIP - 20 pcs























(STEP 11) Install adjustable shelves (08) to the book shelf as shown below.



## **Congratulations!**

Your Book Shelf is now ready for use.

We recommend that you recheck that all screws are tightened. Check that all parts are secure before use, and periodically, to ensure safety.