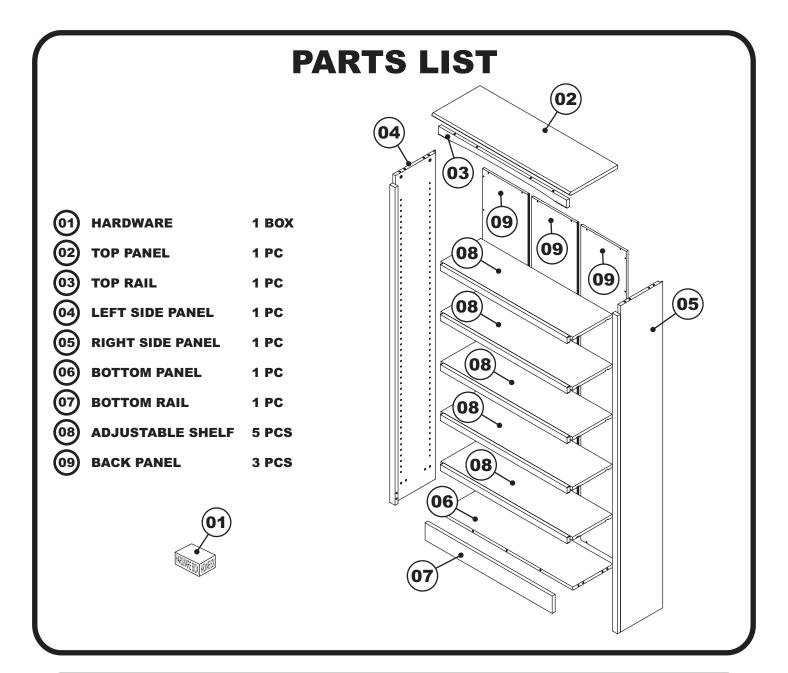

## **HARD**WARE

A) WODEN DOWEL - 16 pcs

B CONNECTING BOLT - 11 pcs

WOOD SCREW - 30 pcs

(E) SHELF CLIP - 20 pcs

(STEP 11) Install adjustable shelves (08) to the book shelf as shown below.