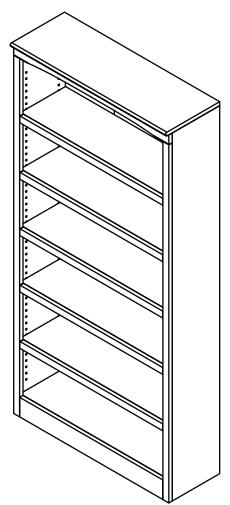

## 72" BOOK SHELF

**ATLANTIC** 

## **Congratulations!**

Your Book Shelf is now ready for use.

We recommend that you recheck that all screws are tightened. Check that all parts are secure before use, and periodically, to ensure safety.