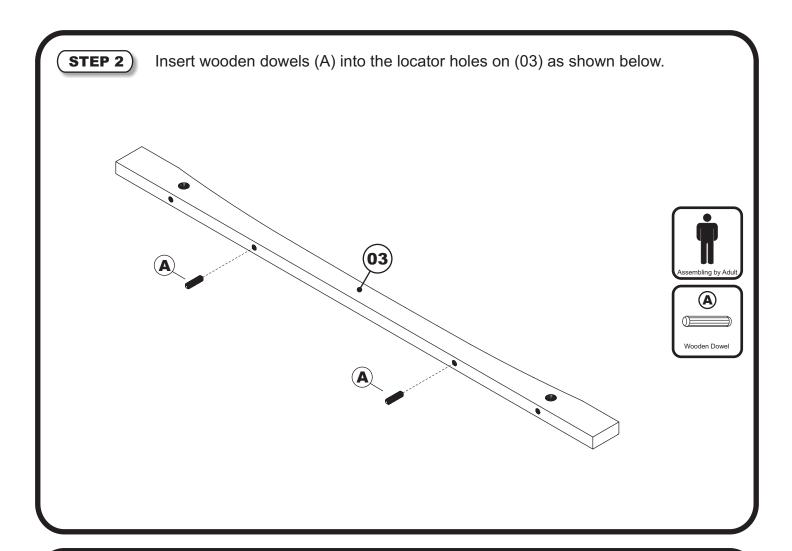

## **HARD**WARE

A) WODEN DOWEL - 16 pcs

B CONNECTING BOLT - 11 pcs

WOOD SCREW - 30 pcs

(E) SHELF CLIP - 20 pcs

(STEP 11) Install adjustable shelves (08) to the book shelf as shown below.