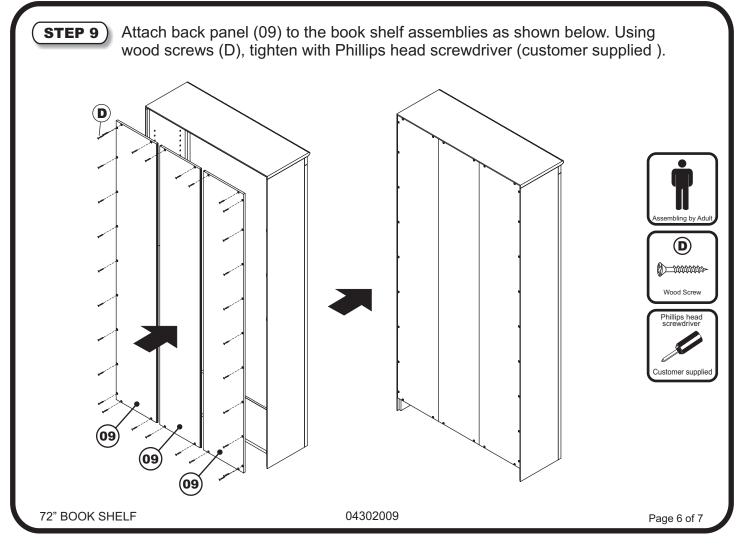

## **ASSEMBLY INSTRUCTIONS**

Before assembling your Book Shelf, please read through these instructions carefully, familiarising yourself with the different parts.

Please note that you will require a Phillips head screwdriver (customer supplied).