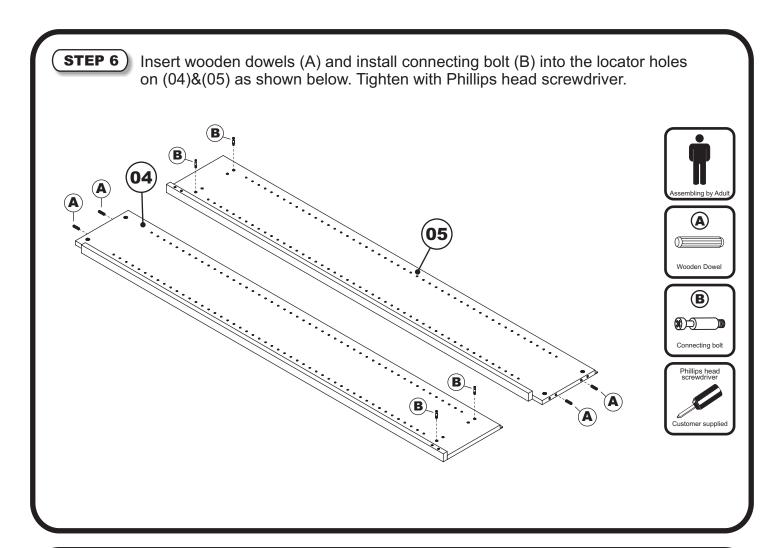

## 72" BOOK SHELF

**ATLANTIC** 

## **ASSEMBLY INSTRUCTIONS**



Before assembling your Book Shelf, please read through these instructions carefully, familiarising yourself with the different parts.

Please note that you will require a Phillips head screwdriver (customer supplied).





## **HARD**WARE







A) WODEN DOWEL - 16 pcs

B CONNECTING BOLT - 11 pcs







WOOD SCREW - 30 pcs



(E) SHELF CLIP - 20 pcs























(STEP 11) Install adjustable shelves (08) to the book shelf as shown below.



## **Congratulations!**

Your Book Shelf is now ready for use.

We recommend that you recheck that all screws are tightened. Check that all parts are secure before use, and periodically, to ensure safety.