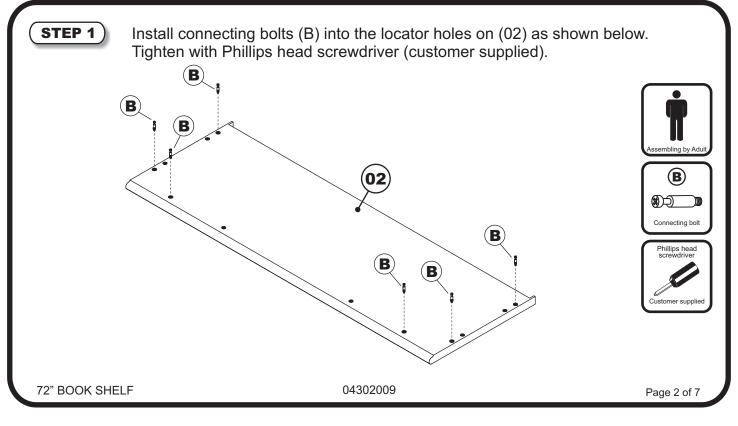

## **HARD**WARE

A) WODEN DOWEL - 16 pcs

B CONNECTING BOLT - 11 pcs

WOOD SCREW - 30 pcs

(E) SHELF CLIP - 20 pcs

(STEP 11) Install adjustable shelves (08) to the book shelf as shown below.