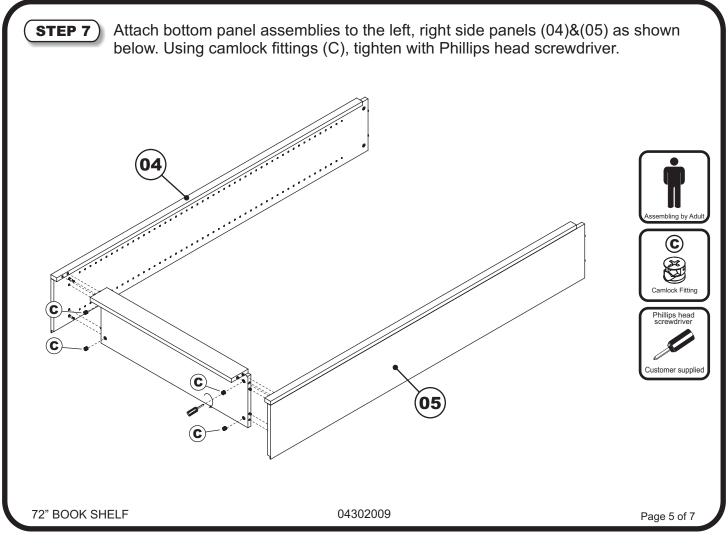

## 72" BOOK SHELF

**ATLANTIC** 

## **ASSEMBLY INSTRUCTIONS**



Before assembling your Book Shelf, please read through these instructions carefully, familiarising yourself with the different parts.

Please note that you will require a Phillips head screwdriver (customer supplied).





## **HARD**WARE







A) WODEN DOWEL - 16 pcs

B CONNECTING BOLT - 11 pcs







WOOD SCREW - 30 pcs



(E) SHELF CLIP - 20 pcs























(STEP 11) Install adjustable shelves (08) to the book shelf as shown below.



## **Congratulations!**

Your Book Shelf is now ready for use.

We recommend that you recheck that all screws are tightened. Check that all parts are secure before use, and periodically, to ensure safety.