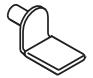

## **HARD**WARE

A) WODEN DOWEL - 16 pcs

B CONNECTING BOLT - 11 pcs

WOOD SCREW - 30 pcs

(E) SHELF CLIP - 20 pcs

(STEP 11) Install adjustable shelves (08) to the book shelf as shown below.