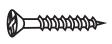

## **HARD**WARE

A) WODEN DOWEL - 16 pcs

B CONNECTING BOLT - 11 pcs

WOOD SCREW - 30 pcs

(E) SHELF CLIP - 20 pcs

(STEP 11) Install adjustable shelves (08) to the book shelf as shown below.