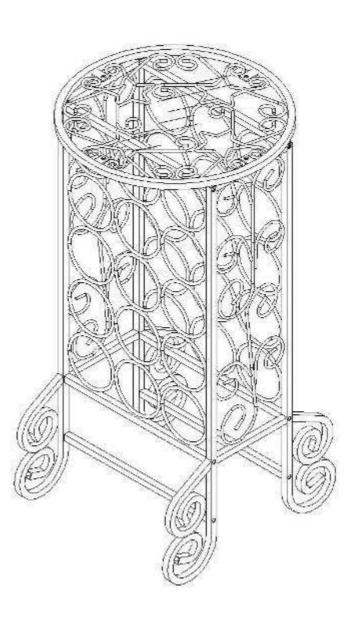

GA0355T JCP Lot #794-4836 Scroll Iron Glass Top Wine Table Assembly Instructions

For assistance with assembly contact: Southern Enterprises Inc. Customer Service 1-800-633-5096 service@seidal.com www.seidal.com