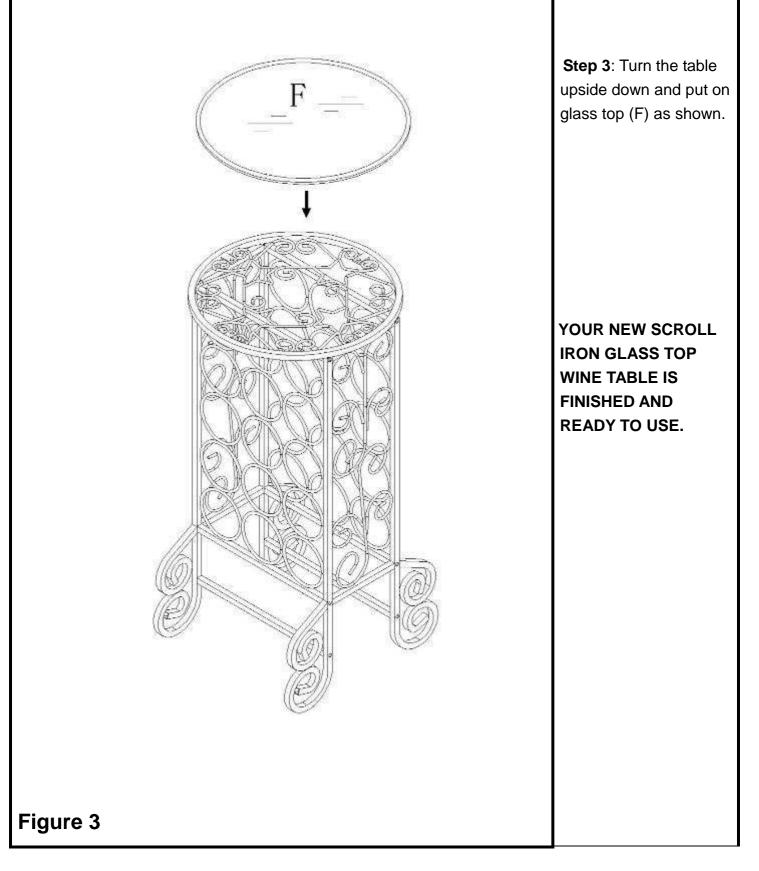

GA0355T JCP Lot #794-4836 Scroll Iron Glass Top Wine Table Assembly Instructions

For assistance with assembly contact: Southern Enterprises Inc. Customer Service 1-800-633-5096 service@seidal.com www.seidal.com