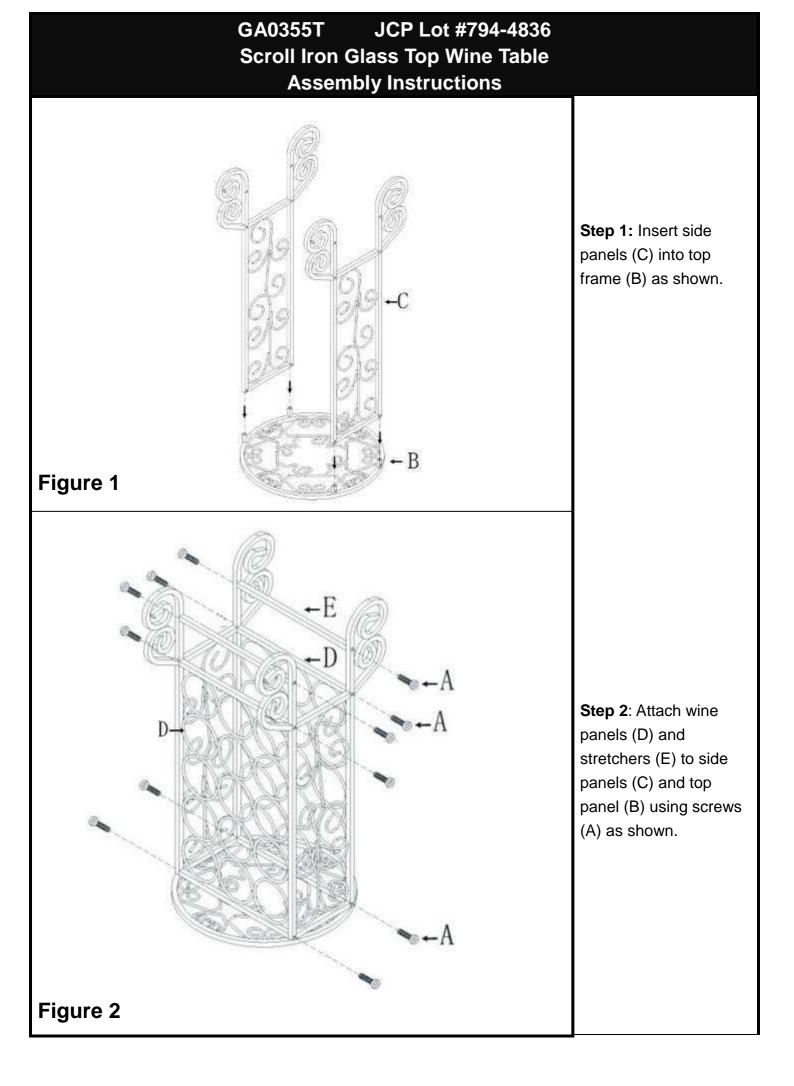

GA0355T JCP Lot #794-4836 Scroll Iron Glass Top Wine Table Assembly Instructions

For assistance with assembly contact: Southern Enterprises Inc. Customer Service 1-800-633-5096 service@seidal.com www.seidal.com