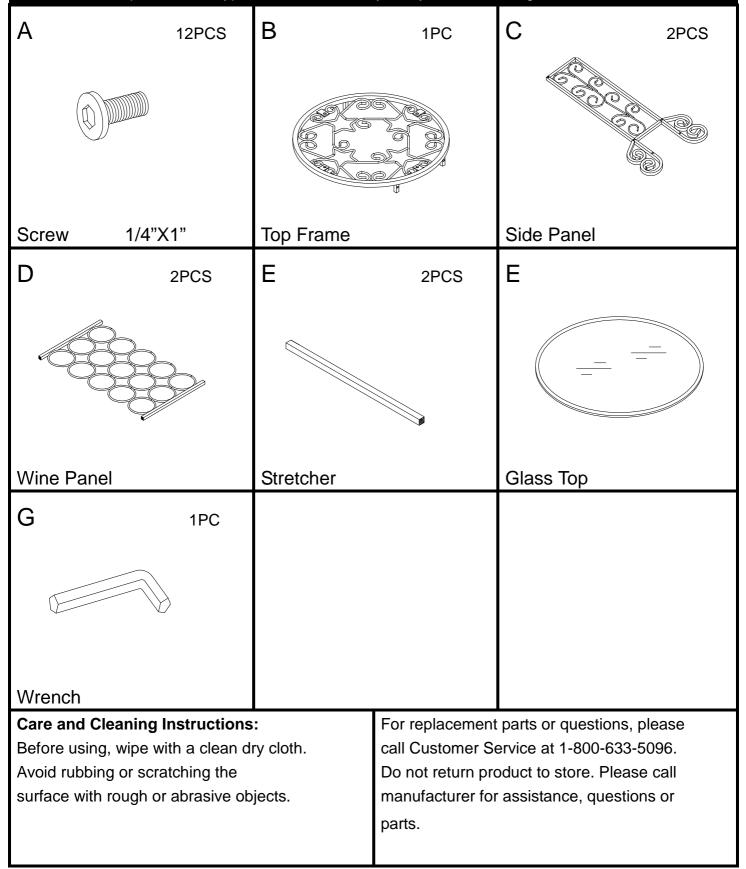

## GA0355T JCP Lot #794-4836 Scroll Iron Glass Top Wine Table Parts List

Please review all parts and hardware before disposing of any packaging. Call Customer Service if missing hardware. Do not return to store/retailer. Using a screw that is too long will cause damage. Before beginning assembly, separate each type of screw. Carefully study the screw diagrams below.