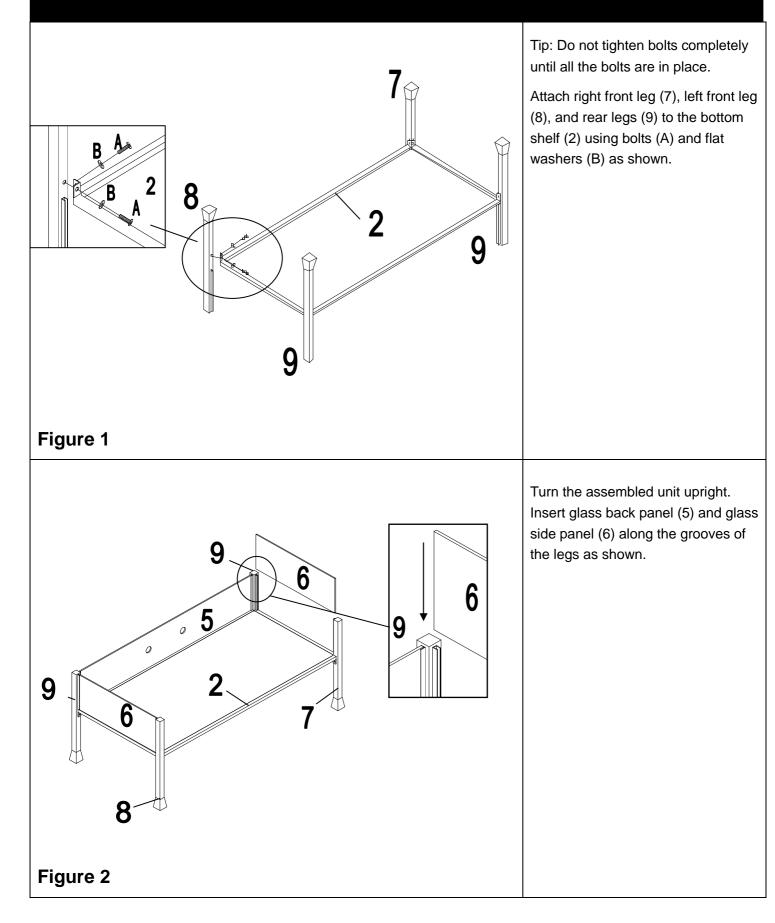

## CK886000TX TERRARIUM COCKTAIL

## **Assembly Instructions**





For assistance with assembly contact: Southern Enterprises Inc. Customer Service 1-800-633-5096 service@seidal.com www.seidal.com





## CK886000TX TERRARIUM COCKTAIL Assembly Instructions







Stick glass pad (C) to bracket on top frame (1).

Then, put glass top (3) onto top frame (1) as shown.

Your terrarium cocktail table is now complete.



Customer Service 1-800-633-5096 service@seidal.com Southern Enterprises, Inc. 600 Freeport Parkway, Suite 200 Coppell, Texas 75019

| Parts Replacement Form                                               |                   |               |                 |
|----------------------------------------------------------------------|-------------------|---------------|-----------------|
| Customer Information                                                 |                   |               |                 |
| Name                                                                 |                   |               |                 |