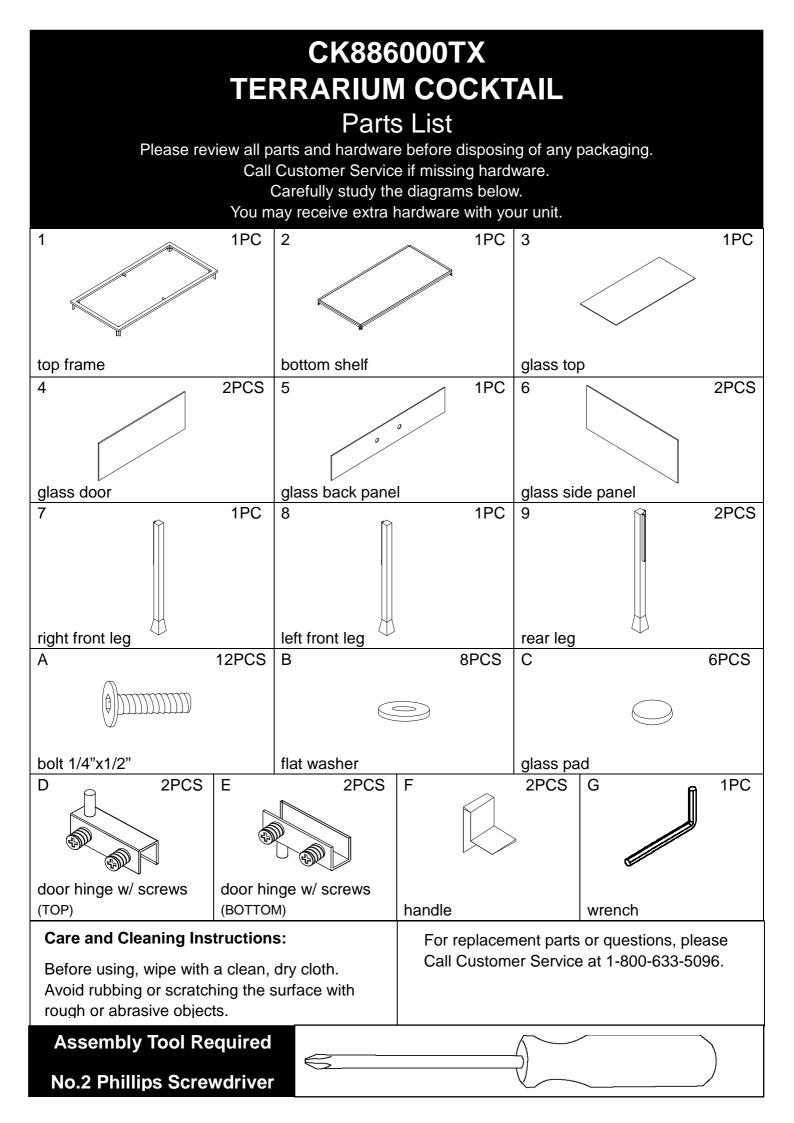

## CK886000TX TERRARIUM COCKTAIL

## **Assembly Instructions**





For assistance with assembly contact: Southern Enterprises Inc. Customer Service 1-800-633-5096 service@seidal.com www.seidal.com





## CK886000TX TERRARIUM COCKTAIL Assembly Instructions







Stick glass pad (C) to bracket on top frame (1).

Then, put glass top (3) onto top frame (1) as shown.

Your terrarium cocktail table is now complete.



Customer Service 1-800-633-5096 service@seidal.com Southern Enterprises, Inc. 600 Freeport Parkway, Suite 200 Coppell, Texas 75019

| Parts Replacement Form                                               |                   |               |                 |
|----------------------------------------------------------------------|-------------------|---------------|-----------------|
| Customer Information                                                 |                   |               |                 |
| Name