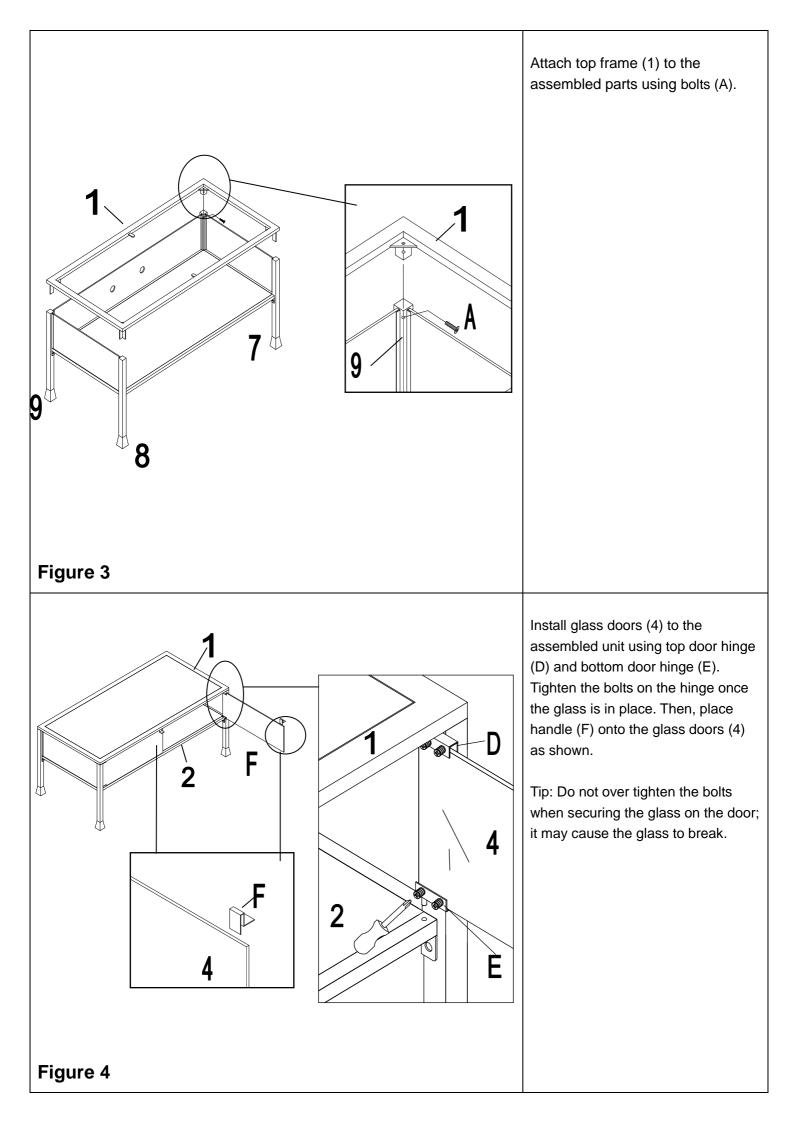

## CK886000TX TERRARIUM COCKTAIL Assembly Instructions

Stick glass pad (C) to bracket on top frame (1).

Then, put glass top (3) onto top frame (1) as shown.

Your terrarium cocktail table is now complete.