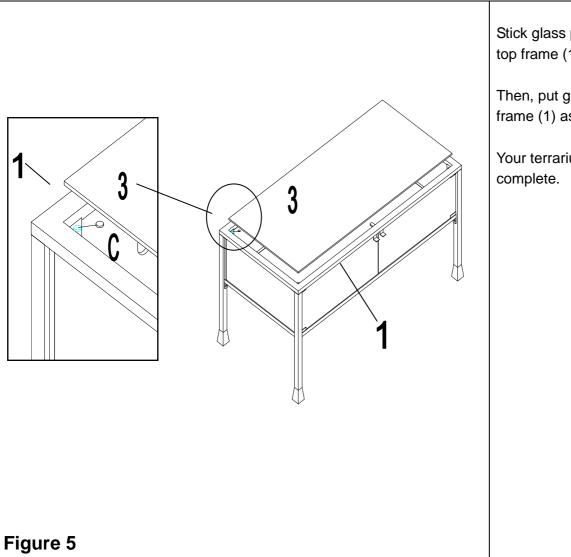

## CK886000TX TERRARIUM COCKTAIL Assembly Instructions

Stick glass pad (C) to bracket on top frame (1).

Then, put glass top (3) onto top frame (1) as shown.

Your terrarium cocktail table is now complete.