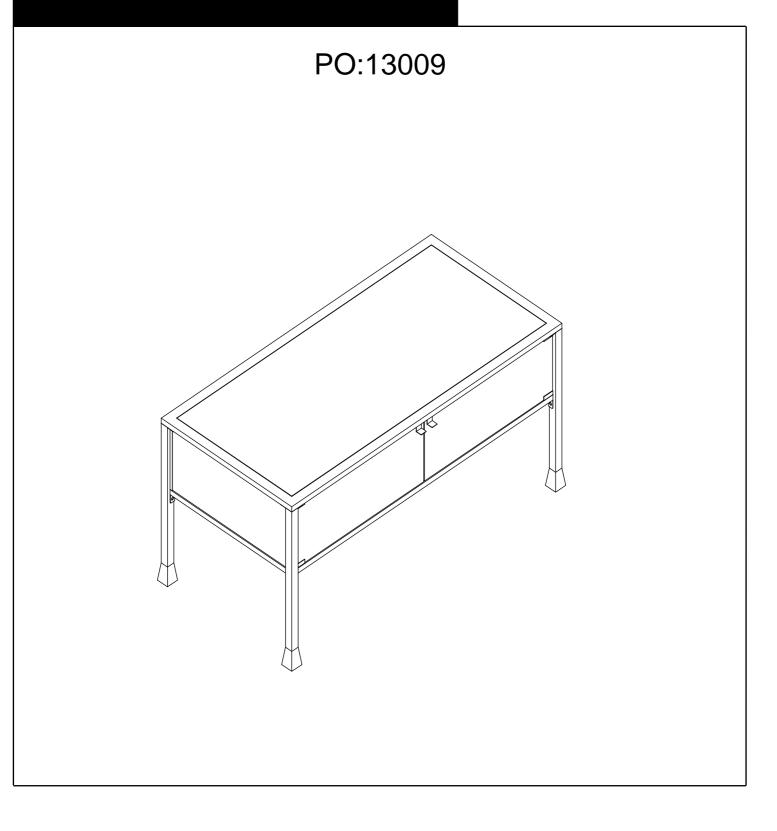

## CK886000TX TERRARIUM COCKTAIL

## **Assembly Instructions**





For assistance with assembly contact: Southern Enterprises Inc. Customer Service 1-800-633-5096 service@seidal.com www.seidal.com





## CK886000TX TERRARIUM COCKTAIL Assembly Instructions







Stick glass pad (C) to bracket on top frame (1).

Then, put glass top (3) onto top frame (1) as shown.

Your terrarium cocktail table is now complete.



Customer Service 1-800-633-5096 service@seidal.com Southern Enterprises, Inc. 600 Freeport Parkway, Suite 200 Coppell, Texas 75019

| Parts Replacement Form                                               |                   |               |                 |
|----------------------------------------------------------------------|-------------------|---------------|-----------------|
| Customer Information                                                 |                   |               |                 |
| Name