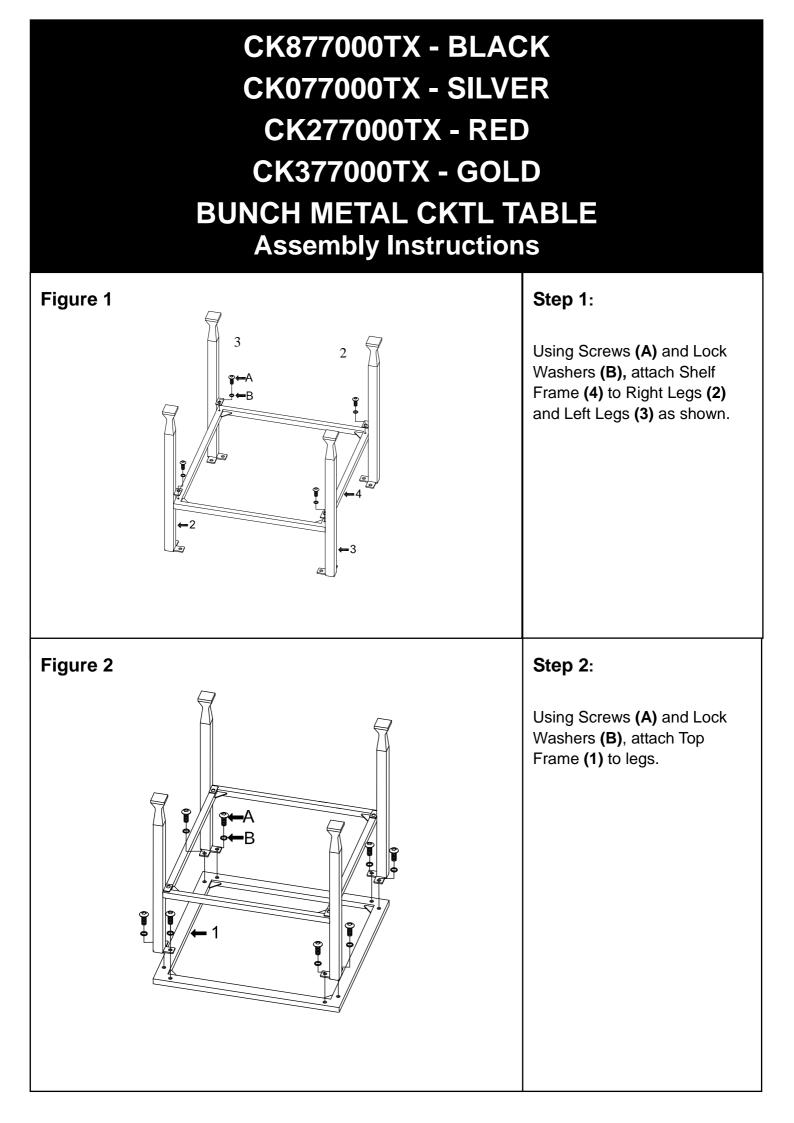

CK877000TX - BLACK CK077000TX - SILVER CK277000TX - RED CK377000TX - GOLD BUNCH METAL CKTL TABLE Assembly Instructions

For assistance with assembly, contact: Southern Enterprises Inc. Customer Service 1-800-633-5096 service@seidal.com www.seidal.com