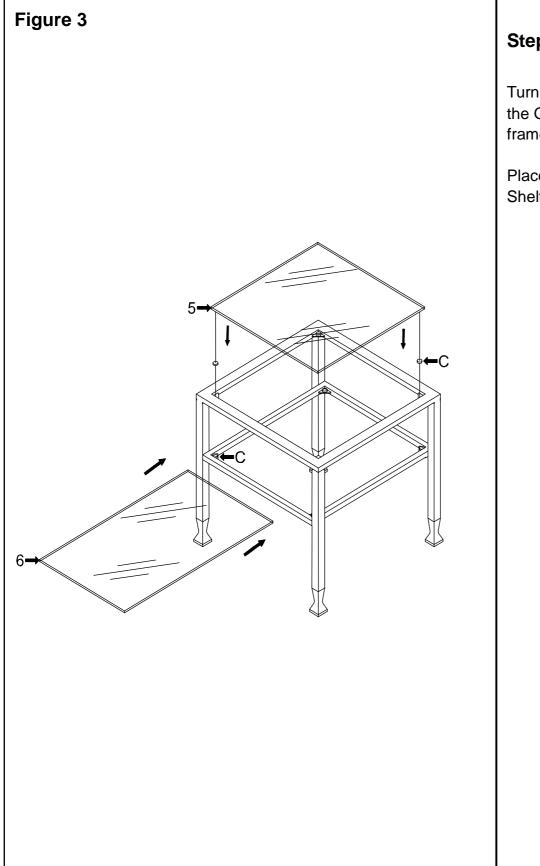

## Step 3:

Turn the unit upright and apply the Glass Pads (C) onto the frame.

Place Glass Top (5) and insert Shelf Glass (6) as shown.

Customer Service 1-800-633-5096 service@seidal.com Southern Enterprises, Inc. 600 Freeport Parkway Suite 200 Coppell, Texas 75019