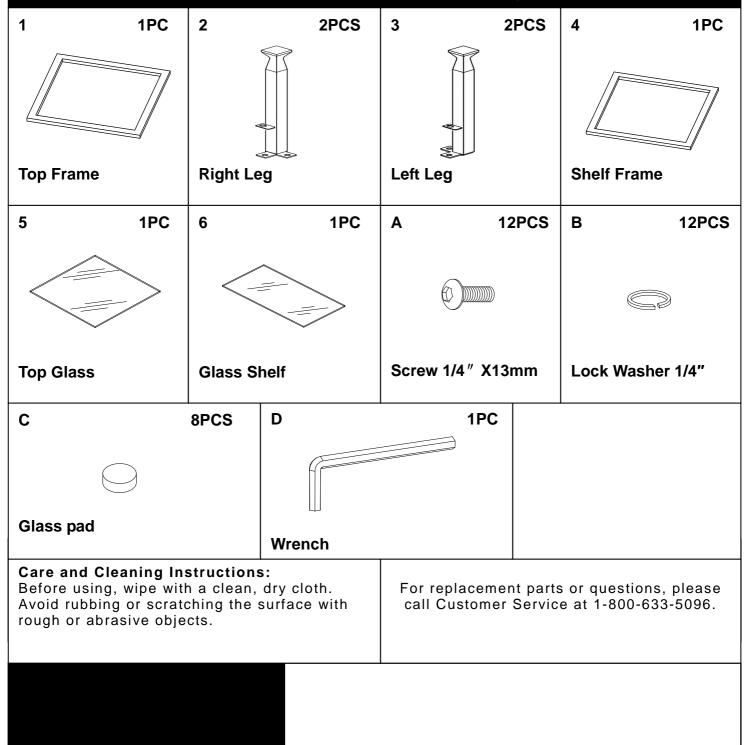

## PO:

Top supports up to 25 lb. Shelf supports up to 15 lb.

Please review all parts and hardware before disposing of any packaging. Call Customer Service if missing hardware. Do not return to store/retailer. Using a screw that is too long will cause damage. Before beginning assembly, separate each type of screw. Carefully study the screw diagrams below.