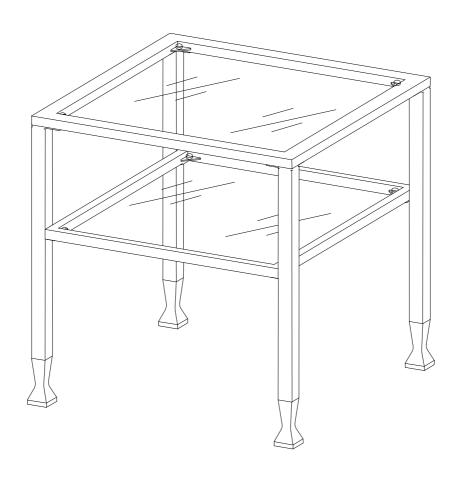

CK877000TX - BLACK CK077000TX - SILVER CK277000TX - RED CK377000TX - GOLD BUNCH METAL CKTL TABLE Assembly Instructions

For assistance with assembly, contact: Southern Enterprises Inc. Customer Service 1-800-633-5096 service@seidal.com www.seidal.com

## PO:

Top supports up to 25 lb. Shelf supports up to 15 lb.

Please review all parts and hardware before disposing of any packaging. Call Customer Service if missing hardware. Do not return to store/retailer. Using a screw that is too long will cause damage. Before beginning assembly, separate each type of screw. Carefully study the screw diagrams below.