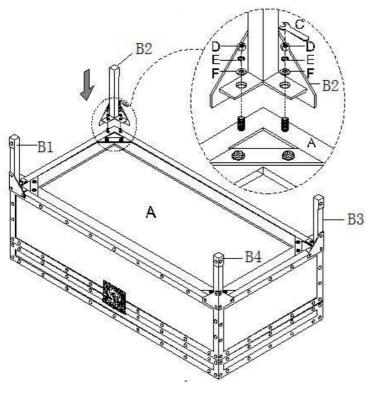

# Travel Trunk Cocktail Table Assembly Instructions

Attach the four legs (B1, B2, B3, B4) to the table top frame (A) onto the pre-installed bolts. Use flat washers (F), spring washers (E), nuts (D), and wrench (C) to secure legs and tighten all nuts with wrench (C).