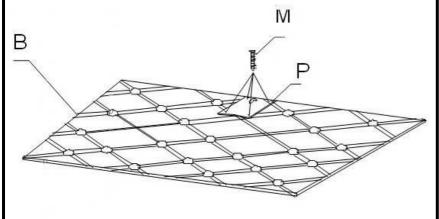

# Nailhead Cocktail Table Trunk Assembly Instructions

Please do not over-tighten cam bolts, please stop when you feel them tighten.

Attach handle (O) to the top (A) using screws (M) and tighten with Phillips screwdriver as shown.