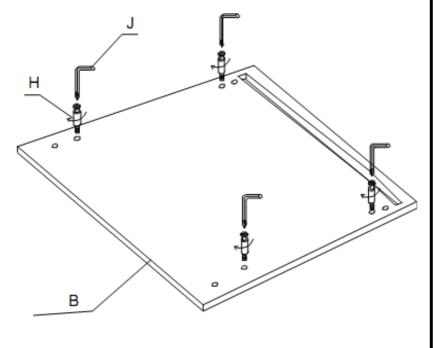

Attach handle (P) to front panel (B) using screws (M) and tighten with Phillips screwdriver as shown.

Screw small cam bolts (H) into front panel (B) as shown.

Attach handle (Q) to left side panel (D) and right side panel (G) using screws (M) and tighten with Phillips screwdriver as shown.

Screw small cam bolts (H) into back panel (C) as shown.

Insert dowels (K) into left side panel (D) and right side panel (G) as shown.

Assemble left side panel (D), right side panel (G), front panel (B), back panel (C) and bottom panel (E) together by inserting cam bolts (H) and dowels (K) into corresponding holes and joining panels together.