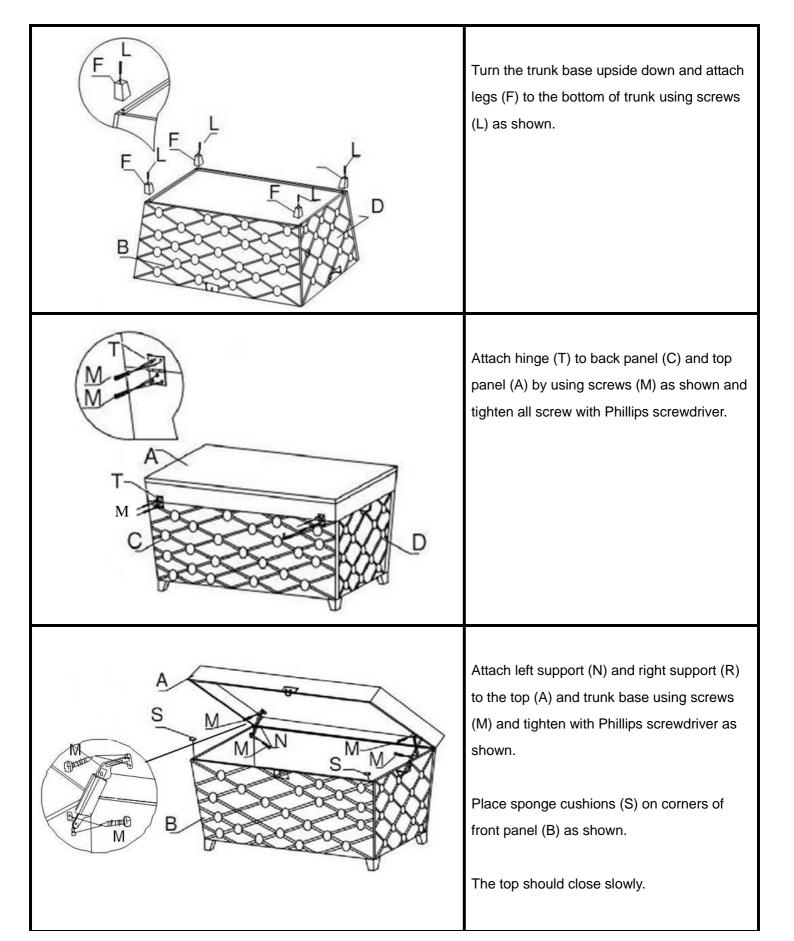

# Nailhead Cocktail Table Trunk Assembly Instructions

Please do not over-tighten cam bolts, please stop when you feel them tighten.

Attach handle (O) to the top (A) using screws (M) and tighten with Phillips screwdriver as shown.

Attach handle (P) to front panel (B) using screws (M) and tighten with Phillips screwdriver as shown.

Screw small cam bolts (H) into front panel (B) as shown.

Attach handle (Q) to left side panel (D) and right side panel (G) using screws (M) and tighten with Phillips screwdriver as shown.