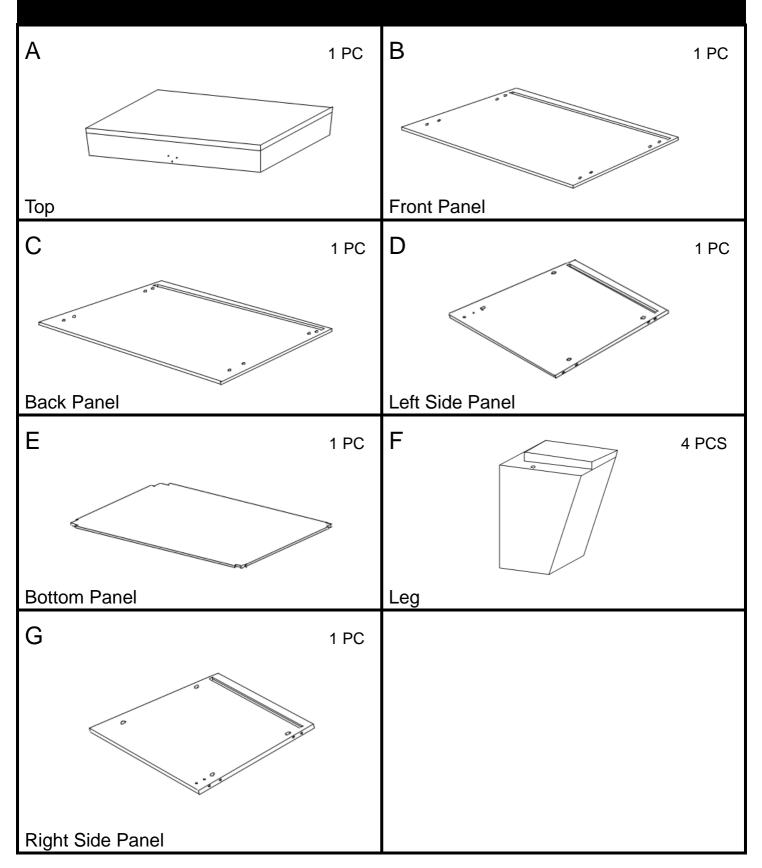

# Nailhead Cocktail Table Trunk Parts List

Please check packaging for all parts and hardware before discarding. Unpack and lay parts on clean, padded surface like carpet or blanket. Check that you have all parts indicated. Call customer service if hardware is missing. Before beginning assembly, carefully study the diagrams below and sort your hardware according to the pictures. Using the incorrect hardware will cause damage.