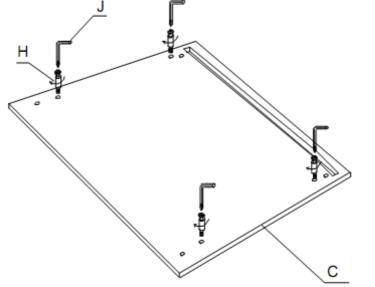

Screw small cam bolts (H) into back panel (C) as shown.

Insert dowels (K) into left side panel (D) and right side panel (G) as shown.

Assemble left side panel (D), right side panel (G), front panel (B), back panel (C) and bottom panel (E) together by inserting cam bolts (H) and dowels (K) into corresponding holes and joining panels together.