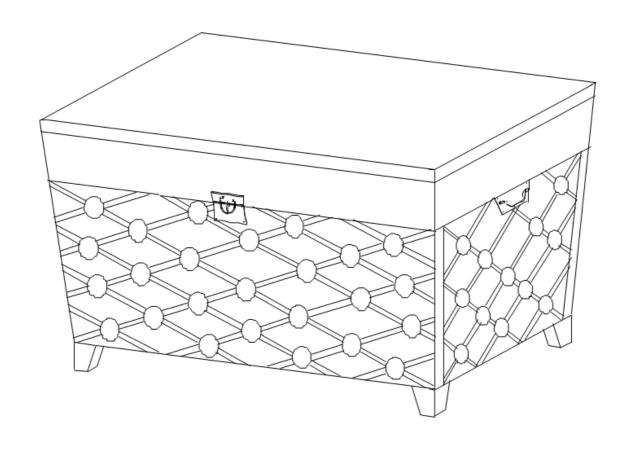

# CK622400TX- Espresso CK612400TX- Black Nailhead Cocktail Table Trunk Assembly Instructions

For assistance with assembly contact:
Southern Enterprises Inc.
Customer Service 1-800-633-5096
service@seidal.com
www.seidal.com

### PO#12972

Max Top Load 80 lbs.

Max Load Inside the Trunk 100 lbs.