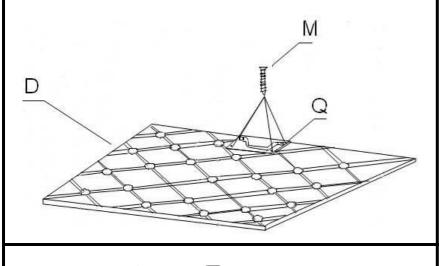

Attach handle (P) to front panel (B) using screws (M) and tighten with Phillips screwdriver as shown.

Screw small cam bolts (H) into front panel (B) as shown.

Attach handle (Q) to left side panel (D) and right side panel (G) using screws (M) and tighten with Phillips screwdriver as shown.