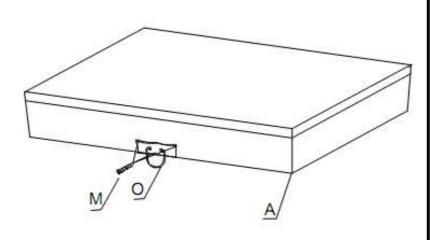

# Nailhead Cocktail Table Trunk Assembly Instructions

Please do not over-tighten cam bolts, please stop when you feel them tighten.

Attach handle (O) to the top (A) using screws (M) and tighten with Phillips screwdriver as shown.