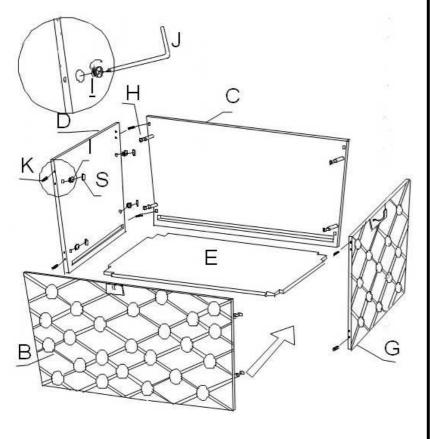

Attach handle (P) to front panel (B) using screws (M) and tighten with Phillips screwdriver as shown.

Screw small cam bolts (H) into front panel (B) as shown.

Attach handle (Q) to left side panel (D) and right side panel (G) using screws (M) and tighten with Phillips screwdriver as shown.

Screw small cam bolts (H) into back panel (C) as shown.

Insert dowels (K) into left side panel (D) and right side panel (G) as shown.

Assemble left side panel (D), right side panel (G), front panel (B), back panel (C) and bottom panel (E) together by inserting cam bolts (H) and dowels (K) into corresponding holes and joining panels together.

Insert cam locks(I) into corresponding holes and turn clockwise to tighten and secure panels.

Make sure the edges of bottom panel (E) are inserted into the grooves of panels.

Cover the cam locks with sponge cushions (S).