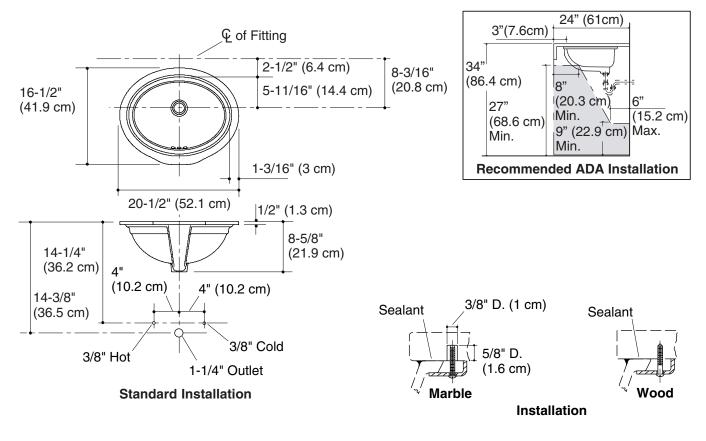

## **Product Information**

| Applicable product:                                                                                  |                                 |           |        |  |
|------------------------------------------------------------------------------------------------------|---------------------------------|-----------|--------|--|
| Lavatory                                                                                             |                                 |           | K-2336 |  |
| Lavatory is ADA compliant when installed per<br>the requirements of the Accessibility<br>Guidelines. |                                 |           |        |  |
| Fixture*:                                                                                            |                                 |           |        |  |
| Basin area                                                                                           | 18-1/8" (46 cm) x 14" (35.6 cm) |           |        |  |
| Water depth                                                                                          | 4-3/16" (10.6 cm)               |           |        |  |
| Drain hole                                                                                           | 1-3/4″ (4.4 cm) D.              |           |        |  |
| * Approximate measurements for comparison only.                                                      |                                 |           |        |  |
| Included Components:                                                                                 |                                 |           |        |  |
| Basin clamp assembly                                                                                 |                                 | 52047     |        |  |
| Cut-out template                                                                                     |                                 | 1050263-7 |        |  |

## Installation Notes

Install this product according to the installation guide.

Supplied basin clamp assemblies require 1" (2.5 cm) minimum countertop thickness. Installer must supply anchors for thinner countertops.

Fixture conforms to ASME Standard A112.19.2/CSA B45.1. All dimensions are nominal.