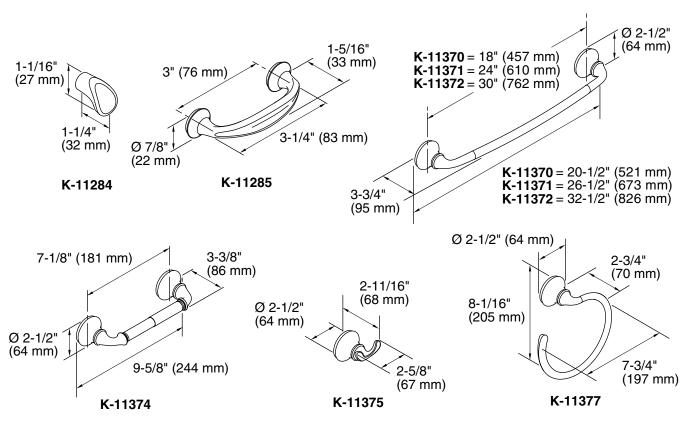

## **Product Information**

| Applicable product:              |         |
|----------------------------------|---------|
| Knob cabinet hardware            | K-11284 |
| Pull cabinet hardware            | K-11285 |
| 18" (457 mm) Towel Bar           | K-11370 |
| 24" (610 mm) Towel Bar           | K-11371 |
| 30" (762 mm) Towel Bar           | K-11372 |
| Toilet Tissue Holder, Horizontal | K-11374 |
| Robe Hook                        | K-11375 |
| Towel Ring                       | K-11377 |