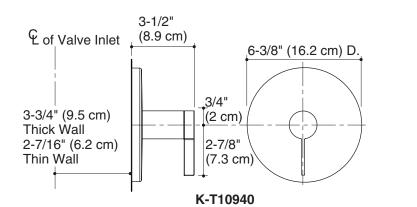

## K-T10940, , K-T10941, K-T10943, K-T10944 $$\rm STILLNESS_{\textcircled{m}}$$ THERMOSTATIC FAUCET TRIM

## **Installation Notes**

Install this product according to the installation guide. **Product Information** 

| Applicable faucet trim only*:                             |            |
|-----------------------------------------------------------|------------|
| Thermostatic valve trim                                   | K-T10940-4 |
| Stacked thermostatic valve trim                           | K-T10941-4 |
| Volume control trim                                       | K-T10943-4 |
| Transfer valve trim                                       | K-T10944-4 |
| *Applicable valve must be ordered to complete the faucet. |            |
| Lever handle is ADA compliant                             | ADA        |
|                                                           |            |

## Applicable thermostatic valve only (not shown)\*\*: 3/4" Thermostatic valve K-669-KS 3/4" Stacked thermostatic valve K-670-KS 3/4" Volume control K-671-K 1/2" Thermostatic valve K-679-KS 1/2" Stacked thermostatic valve K-680-KS 1/2" Volume control K-681-K 3/4" Transfer valve K-728-K \*\*Required for the illustration configured below