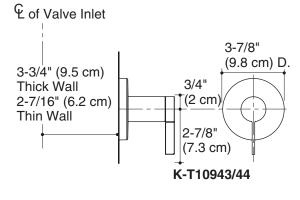

## K-T10940, , K-T10941, K-T10943, K-T10944 $$\rm STILLNESS_{\textcircled{m}}$$ THERMOSTATIC FAUCET TRIM

## **Installation Notes**

Install this product according to the installation guide. **Product Information** 

| Applicable faucet trim only*:                             |            |
|-----------------------------------------------------------|------------|
| Thermostatic valve trim                                   | K-T10940-4 |
| Stacked thermostatic valve trim                           | K-T10941-4 |
| Volume control trim                                       | K-T10943-4 |
| Transfer valve trim                                       | K-T10944-4 |
| *Applicable valve must be ordered to complete the faucet. |            |
| Lever handle is ADA compliant                             | ADA        |
|                                                           |            |

## Applicable thermostatic valve only (not shown)\*\*: 3/4" Thermostatic valve K-669-KS 3/4" Stacked thermostatic valve K-670-KS 3/4" Volume control K-671-K 1/2" Thermostatic valve K-679-KS 1/2" Stacked thermostatic valve K-680-KS 1/2" Volume control K-681-K 3/4" Transfer valve K-728-K \*\*Required for the illustration configured below