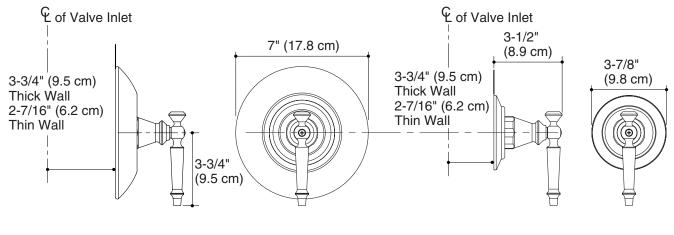

## **Product Information**

## **Installation Notes**

Install this product according to the installation guide.

| Applicable faucet trim only*:                                           |                                 |
|-------------------------------------------------------------------------|---------------------------------|
| Thermostatic valve trim                                                 | K-T10110-4                      |
| Volume control trim                                                     | K-T10111-4                      |
| Transfer valve trim                                                     | K-T10113-4                      |
| *Applicable valve must be ordered to complete the faucet.               |                                 |
| Lever handle is ADA compliant                                           | ADA                             |
|                                                                         |                                 |
| Applicable thermostatic valve only (no                                  | t shown)**:                     |
| Applicable thermostatic valve only (no 3/4" Thermostatic valve          | t shown)**:<br>K-669-KS         |
|                                                                         |                                 |
| 3/4" Thermostatic valve                                                 | K-669-KS                        |
| 3/4" Thermostatic valve<br>3/4" Volume control                          | K-669-KS<br>K-671-K             |
| 3/4" Thermostatic valve   3/4" Volume control   1/2" Thermostatic valve | K-669-KS<br>K-671-K<br>K-679-KS |