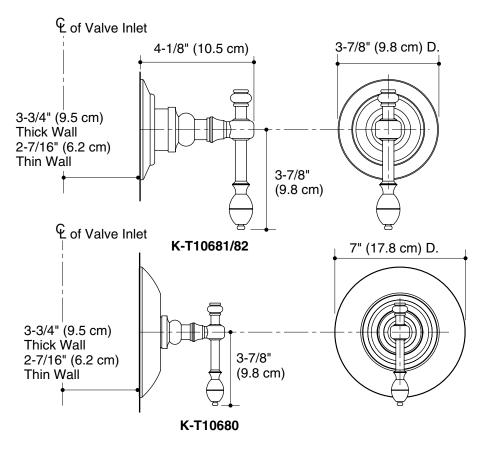

## KOHLER Roughing-In

## K-T10680, K-T10681, K-T10682 IV GEORGES BRASS<sub>®</sub> THERMOSTATIC FAUCET TRIM

## **Product Information**