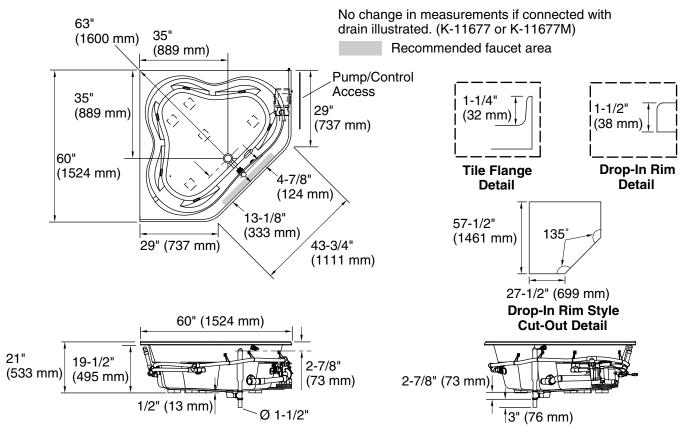

## **Product Information**

| Applicable products:                  |          |
|---------------------------------------|----------|
| Bath whirlpool – drop-in              | K-1160   |
| Bath whirlpool – integral tile flange | K-1160-F |

| Fixture*:                                       |                                   |  |  |
|-------------------------------------------------|-----------------------------------|--|--|
| Basin area:                                     |                                   |  |  |
| Bathing well                                    | 52" (1321 mm) x 38-3/4" (984 mm)  |  |  |
| Top area                                        | 61" (1549 mm) x 46-1/4" (1175 mm) |  |  |
| Weight                                          | 127 lbs (57.6 kg)                 |  |  |
| To overflow:                                    | To overflow:                      |  |  |
| Water depth                                     | 15" (381 mm)                      |  |  |
| Capacity 96 gal (363.6 L)                       |                                   |  |  |
| * Approximate measurements for comparison only. |                                   |  |  |

Minimum access panel (required): 20" (508 mm) W x 15" (381 mm) H

## **Installation Notes**

Install this product according to the installation guide.

Floor support under whirlpool must provide for a minimum of 39 lbs/square foot (189 kg/square meter) loading.

Fixtures conforms to ANSI Standard Z124.1.2. All dimensions are nominal.