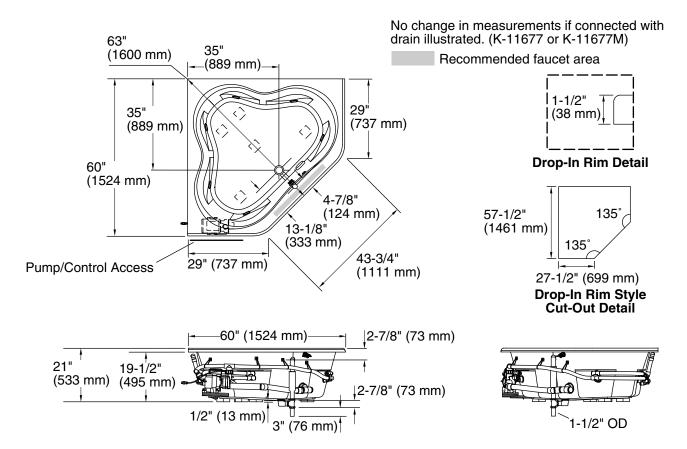

## **Product Information**

| Applicable product:  Bath whirlpool – drop-in, custom pump  K-1160-C |           |                                   |          |       | CD |  |
|----------------------------------------------------------------------|-----------|-----------------------------------|----------|-------|----|--|
| Zanpar. a.ap, castom pamp                                            |           |                                   |          |       |    |  |
| Fixture*:                                                            |           |                                   |          |       |    |  |
| Basin area:                                                          |           |                                   |          |       |    |  |
| Bathing well                                                         | 52" (13   | 52" (1321 mm) x 38-3/4" (984 mm)  |          |       |    |  |
| Top area                                                             | 61" (154  | 61" (1549 mm) x 46-1/4" (1175 mm) |          |       |    |  |
| Weight                                                               | 127 lbs   | 127 lbs (57.6 kg)                 |          |       |    |  |
| To overflow:                                                         | •         |                                   |          |       |    |  |
| Water depth                                                          | 15" (38   | 15" (381 mm)                      |          |       |    |  |
| Capacity                                                             | 96 gal (  | 96 gal (363.6 L)                  |          |       |    |  |
| * Approximate r                                                      | neasureme | nts for cor                       | nparisor | only. |    |  |
| Pump:                                                                | <u> </u>  | V                                 | Hz       | А     |    |  |
| 1-speed                                                              |           | 120                               | 60       | 7.5   |    |  |
| 1-speed  Minimum acces                                               | s panel   | 120<br>20" (508                   |          |       |    |  |