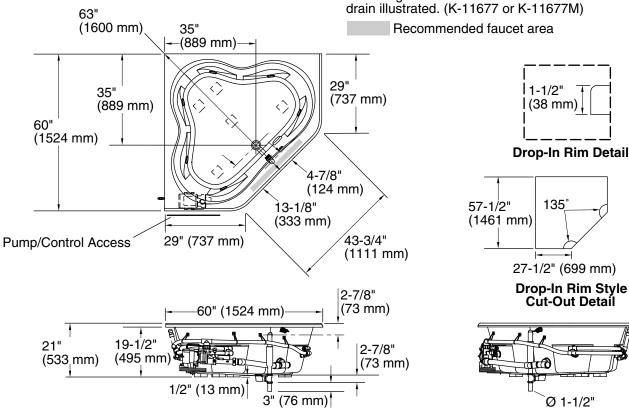

## **Product Information**

| Applicable product:                             |                                   |     |     |       |      |  |
|-------------------------------------------------|-----------------------------------|-----|-----|-------|------|--|
| Bath whirlpool with custom pump and             |                                   |     |     | K-116 | 0-HD |  |
| heater – drop-in                                |                                   |     |     |       |      |  |
| Fixture*:                                       |                                   |     |     |       |      |  |
| Basin area:                                     |                                   |     |     |       |      |  |
| Bathing well                                    | 52" (1321 mm) x 38-3/4" (984 mm)  |     |     |       |      |  |
| Top area                                        | 61" (1549 mm) x 46-1/4" (1175 mm) |     |     |       |      |  |
| Weight                                          | 131 lbs (59.4 kg)                 |     |     |       |      |  |
| To overflow:                                    |                                   |     |     |       |      |  |
| Water depth                                     | 15" (381 mm)                      |     |     |       |      |  |
| Capacity                                        | 96 gal (363.6 L)                  |     |     |       |      |  |
| * Approximate measurements for comparison only. |                                   |     |     |       |      |  |
| Pump:                                           |                                   | V   | Hz  | А     |      |  |
| 1-speed                                         |                                   |     | 120 | 60    | 7.5  |  |
| Heater:                                         |                                   | kW  | V   | Hz    | А    |  |
|                                                 |                                   | 1.5 | 120 | 60    | 12.5 |  |

K-1160-HD

#### Installation Notes

Install this product according to the installation guide.

Floor support under whirlpool must provide for a minimum of 39 lbs/square foot (189 kg/square meter) loading.

Fixtures conforms to ANSI Standard Z124.1.2. All dimensions are nominal.