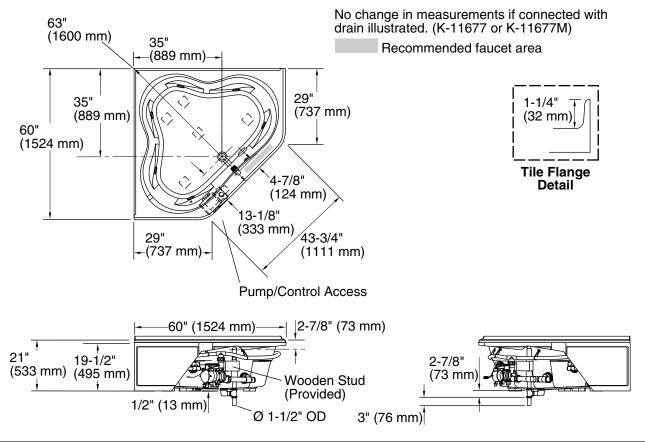

## BATH WHIRLPOOL WITH INTEGRAL APRON AND TILE FLANGE

## **Product Information**

| Applicable product: |                                   |  |  |  |
|---------------------|-----------------------------------|--|--|--|
| Bath whirlpool wit  | K-1160-LA                         |  |  |  |
| liange              |                                   |  |  |  |
| Fixture*:           |                                   |  |  |  |
| Basin area:         |                                   |  |  |  |
| Bathing well        | 52" (1321 mm) x 38-3/4" (984 mm)  |  |  |  |
| Top area            | 61" (1549 mm) x 46-1/4" (1175 mm) |  |  |  |
| Weight              | 151 lbs (68.5 kg)                 |  |  |  |
| To overflow:        |                                   |  |  |  |

## **Required Electrical Service**

| Dedicated circuit required, protected with Class A Ground-Fault Circuit-Interrupter (GFCI): |                    |  |
|---------------------------------------------------------------------------------------------|--------------------|--|
| Pump/control                                                                                | 120 V, 15 A, 60 Hz |  |
| Heater                                                                                      | 120 V, 15 A, 60 Hz |  |
| Locate the outlet onto the wooden stud provided as illustrated below.                       |                    |  |