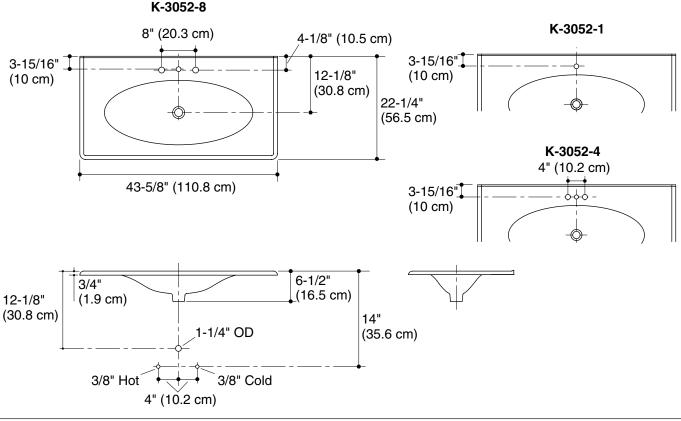

## $\begin{array}{c} \text{K-3052} \\ \text{IRON/IMPRESSIONS}_{\textcircled{0}} \\ \text{CAST IRON TOP AND BASIN LAVATORY} \end{array}$

## **Product Information**

|  | Applicable                                                 | Applicable product: |                                      |          |  |  |
|--|------------------------------------------------------------|---------------------|--------------------------------------|----------|--|--|
|  | Cast iron to<br>single-hole                                | K-3052-1            |                                      |          |  |  |
|  | Cast iron top and basin lavatory with 4" (10.2 cm) centers |                     |                                      | K-3052-4 |  |  |
|  | Cast iron top and basin lavatory with 8" (20.3 cm) centers |                     |                                      | K-3052-8 |  |  |
|  | Fixture*:                                                  |                     |                                      |          |  |  |
|  | Basin area                                                 |                     | 32″ (81.3 cm) x<br>13-7/8″ (35.2 cm) |          |  |  |
|  | Water depth<br>Drain hole                                  |                     | 4-1/2" (11.4 cm)                     |          |  |  |
|  |                                                            |                     | 1-3/4" (4.4 cm) D.                   |          |  |  |
|  | * Approximate measurements for comparison only.            |                     |                                      |          |  |  |
|  |                                                            | K 2050 1            | K 2050 4                             | K 2050 0 |  |  |

| Holes  | K-3052-1 | K-3052-4 | K-3052-8 |
|--------|----------|----------|----------|
| Spout  | 1-3/8″   | 1-1/8″   | 1-1/8″   |
| -      | (3.5 cm) | (2.9 cm) | (2.9 cm) |
| Faucet |          | 1-3/16″  | 1-3/8″   |
|        |          | (3 cm)   | (3.5 cm) |
|        |          |          |          |