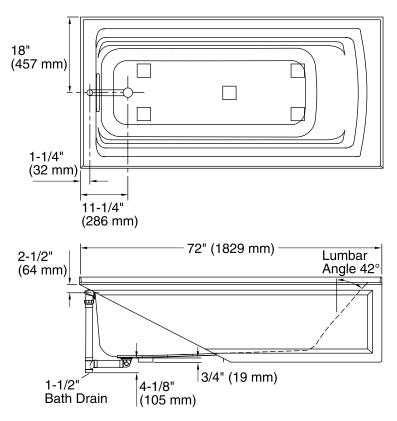

# Archer® 6' Bath K-1125-LA

No change in measurements if connected with drain illustrated. (K-7272)

**Integral Flange Detail** 

## **Technical Information**

| All product dimensions are nominal. |                                      |  |
|-------------------------------------|--------------------------------------|--|
| Installation:                       | 3-Wall Alcove                        |  |
| Drain location:                     | Left                                 |  |
| Basin area, bottom:                 | 51-3/8" x 21" (1305 mm x 533 mm)     |  |
| Basin area, top:                    | 64-1/2" x 30-1/2" (1638 mm x 775 mm) |  |
| Weight:                             | 80 lbs (36.3 kg)                     |  |
| Minimum floor load:                 | 40 lbs/ft² (195.3 kg/m²)             |  |
| Water depth:                        | 15" (381 mm)                         |  |
| Water capacity:                     | 72 gal (272.5 L)                     |  |
| Minimum flat for door:              | 1-9/16" (40 mm)                      |  |