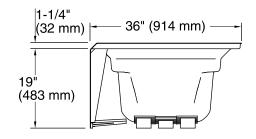

#### Features

- Integral flange.
- Comfort Depth<sup>®</sup> design offers a 19" (483 mm) step-over height.
- Left drain.
- Slotted overflow for deep soaking.
- Coordinates with other products in the Archer® collection.
- 72" (1829 mm) x 36" (914 mm) x 19" (483 mm)
- Integral lumbar support and armrests for comfort.
- Textured bottom surface.
- Integral apron.

## **Technical Information**

| All product dimensions are nominal. |                                      |  |
|-------------------------------------|--------------------------------------|--|
| Installation:                       | 3-Wall Alcove                        |  |
| Drain location:                     | Left                                 |  |
| Basin area, bottom:                 | 51-3/8" x 21" (1305 mm x 533 mm)     |  |
| Basin area, top:                    | 64-1/2" x 30-1/2" (1638 mm x 775 mm) |  |
| Weight:                             | 80 lbs (36.3 kg)                     |  |
| Minimum floor load:                 | 40 lbs/ft² (195.3 kg/m²)             |  |
| Water depth:                        | 15" (381 mm)                         |  |
| Water capacity:                     | 72 gal (272.5 L)                     |  |
| Minimum flat for door:              | 1-9/16" (40 mm)                      |  |