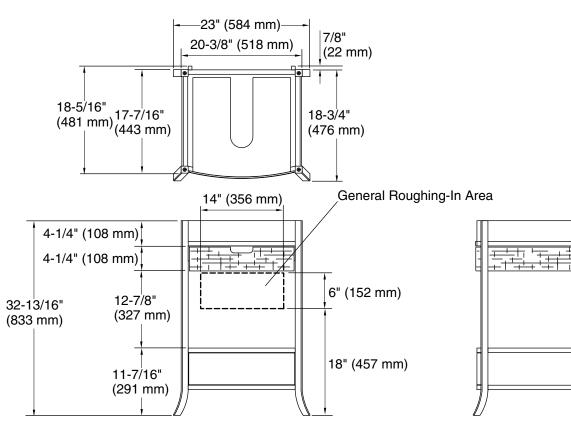

## **Product Information**

| Applicable products:<br>Vanity K-2449                    |          |
|----------------------------------------------------------|----------|
| Vanity                                                   | N-2449   |
| Recommended bathroom sinks:                              |          |
| Archer bathroom sink with overflow – 8" (203 mm) centers | K-2358-8 |
| Archer bathroom sink with overflow – 4" (102 mm) centers | K-2358-4 |
| Archer bathroom sink with overflow – single hole         | K-2358-1 |