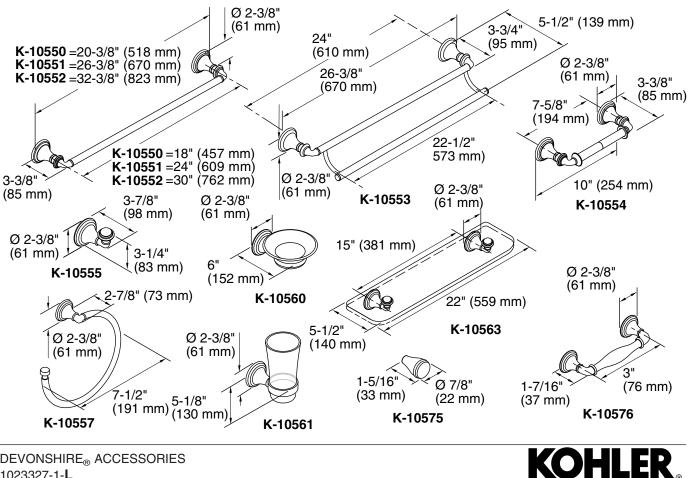

## **Product Information**

| Applicable product:    |         |
|------------------------|---------|
| 18" (457 mm) Towel Bar | K-10550 |
| 24" (610 mm) Towel Bar | K-10551 |
| 30" (762 mm) Towel Bar | K-10552 |
| Towel Bar, Double      | K-10553 |
| Toilet Tissue Holder   | K-10554 |
| Robe Hook              | K-10555 |
| Towel Ring             | K-10557 |
| Soap Dish              | K-10560 |
| Tumbler                | K-10561 |
| Glass Shelf            | K-10563 |
| Knob cabinet hardware  | K-10575 |
| Pull cabinet hardware  | K-10576 |