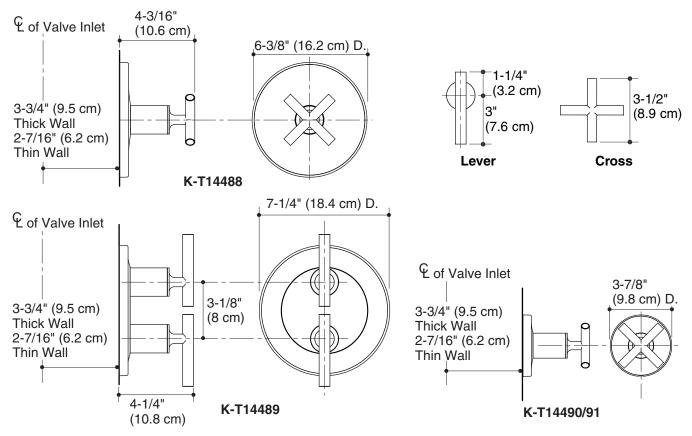

## K-T14488, K-T14489, K-T14490, K-T14491 PURIST $_{\odot}$ THERMOSTATIC FAUCET TRIM

## **Product Information**

| Applicable faucet trim only*:                             |            |
|-----------------------------------------------------------|------------|
| Thermostatic valve trim                                   | K-T14488   |
| Stacked thermostatic valve trim, lever handle <b>only</b> | K-T14489-4 |
| Volume control trim                                       | K-T14490   |
| Transfer valve trim                                       | K-T14491   |
| *Applicable valve must be ordered to the complete faucet. |            |
| Lever handle is ADA compliant                             | ADA        |