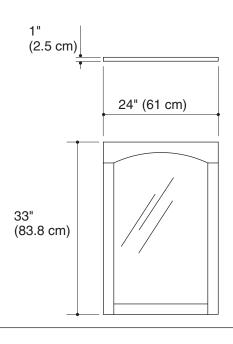

## **Product Information**

| Applicable product:                          |         |
|----------------------------------------------|---------|
| Mirror – vertical wall-mount                 | K-2503  |
| Included component:                          |         |
| Hanger – 21-1/2" (54.6 cm) x 4-1/8 (10.5 cm) | 1072306 |
| Recommended vanities:                        |         |
| Alberry vanity, 24" (61 cm) width            | K-2412  |
| Alberry vanity, 36" (91.4 cm) width          | K-2463  |
| Alberry vanity, 30" (76.2 cm) width          | K-2488  |
| Alberry vanity, 48" (121.9 cm) width         | K-2494  |