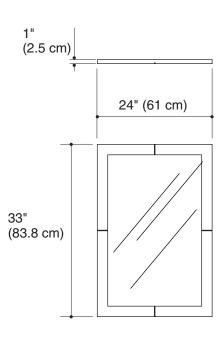

## **Product Information**

| Applicable product:                           |          |
|-----------------------------------------------|----------|
| Mirror – vertical wall-mount                  | K-2509   |
| Included component:                           |          |
| Hanger – 20-15/32" (52 cm) x 4-1/8" (10.5 cm) | 10723306 |
| Recommended vanities:                         |          |
| Clermont vanity, 24" (61 cm) width            | K-2415   |
| Clermont vanity, 36" (91.4 cm) width          | K-2483   |
| Clermont vanity, 30" (76.2 cm) width          | K-2491   |
| Clermont vanity, 48" (121.9 cm) width         | K-2497   |