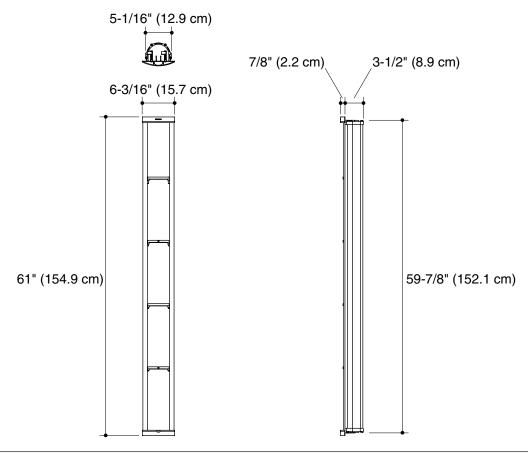

## **Product Information**

| Applicable product:     |        |
|-------------------------|--------|
| Aluminum shower storage | K-1840 |

## **Installation Notes**

IMPORTANT! This product is for new construction or complete remodel (down to the stud framing) of tiled showers only. Do not install this product to plastic walls or any other material besides tile.

Install this product according to the installation guide.

Product placement must be determined in advance. Installation requires additional stud reinforcement.

Product protrudes into the pocket stud. The intended pocket stud should be free of plumbing, wiring, or other obstructions.