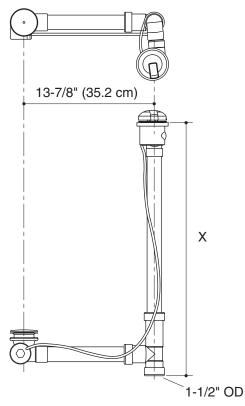

## **Installation Notes**

Install this product according to the installation and care guide.

Dimension  $\mathbf{X}=$  The cut length of the brass pipe will depend upon your bath model. To determine the correct cut length of the brass pipe, refer to the cut-line template packed with the drain or the "Cut the Pipe" section of the installation and care quide.

**NOTE:** When using the cut-line template, butt the edges of the cut-line template against the respective flat ends of the overflow coupling and drain elbow fittings. This will ensure the brass pipe is cut to the correct length.

For Baths: K-1190 K-1110 K-1110-G, -GCR, -CT, -AH, -M, -V

For Baths: K-1143 K-1152 K-1153