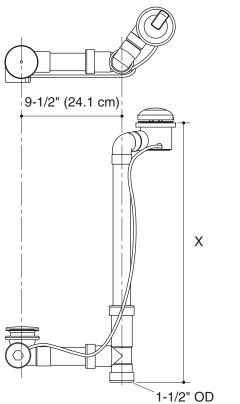

## **Installation Notes**

Install this product according to the installation and care guide.

Dimension  $\mathbf{X}=$  The cut length of the brass pipe will depend upon your bath model. To determine the correct cut length of the brass pipe, refer to the cut-line template packed with the drain or the "Cut the Pipe" section of the installation and care quide.

**NOTE:** When using the cut-line template, butt the edges of the cut-line template against the respective flat ends of the overflow coupling and drain elbow fittings. This will ensure the brass pipe is cut to the correct length.

For Baths: K-1190 K-1110 K-1110-G, -GCR, -CT, -AH, -M, -V

For Baths: K-1143 K-1152 K-1153