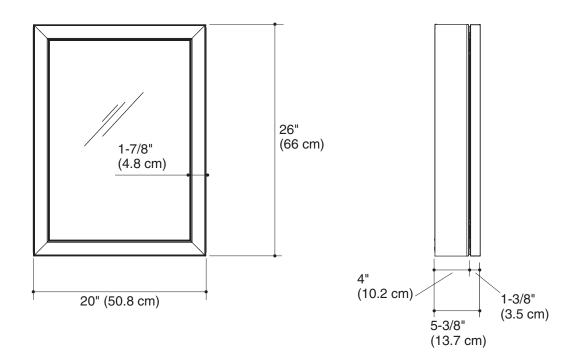

## **Product Information**

| Applicable product:<br>Mirrored cabinet |            | K-2967 |
|-----------------------------------------|------------|--------|
| Included components:                    |            |        |
| Mounting hardware                       | CB-BAGCLCS |        |
| Side mirror kit                         | CB-311SX26 |        |

## **Installation Notes**

Install this product according to the installation guide.

When determining the height of the mirrored cabinet, ensure the mirrored door will clear all obstacles (such as a faucet). A minimum distance of 2'' (5.1 cm) is required.