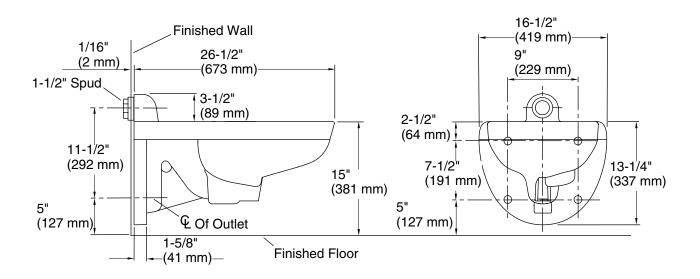

## **Product Information**

| Applicable product:                                                                                                                                                                          |                                   |          |  |
|----------------------------------------------------------------------------------------------------------------------------------------------------------------------------------------------|-----------------------------------|----------|--|
| Bowl – elongated                                                                                                                                                                             |                                   | K-4323   |  |
| Bowl – elongated, with bedpan lugs                                                                                                                                                           |                                   | K-4323-L |  |
| Fixture*:                                                                                                                                                                                    |                                   |          |  |
| Configuration                                                                                                                                                                                | rear spud, elongated              |          |  |
| Water per flush                                                                                                                                                                              | 1.28 gallons (4.85 L)*            |          |  |
| Spud size                                                                                                                                                                                    | 1-1/2″                            |          |  |
| Passageway                                                                                                                                                                                   | 2-1/8" (54 mm)                    |          |  |
| Water area                                                                                                                                                                                   | 10-1/2″ (267 mm) x<br>9″ (229 mm) |          |  |
| Water depth from rim                                                                                                                                                                         | 5-1/4" (133 mm)                   |          |  |
| Seat post hole centers                                                                                                                                                                       | 5-1/2" (140 mm)                   |          |  |
| Minimum static pressure<br>required                                                                                                                                                          | 35 psi (241.3 kPa)                |          |  |
| Maximum static pressure                                                                                                                                                                      | 80 psi (551.6 kPa)                |          |  |
| Minimum flowing pressure required                                                                                                                                                            | 25 psi (172.4 kPa)                |          |  |
| Required supply minimum                                                                                                                                                                      | 25 gpm (94.6 lpm)                 |          |  |
| * Designed to flush with 1.28 gallons (4.85 L) of water<br>when installed with a 1.28 gallon (4.85 L) flush valve.<br>Refer to manufacturer and local codes for flush valve<br>requirements. |                                   |          |  |

| Included components:                                        |       |           |  |
|-------------------------------------------------------------|-------|-----------|--|
| Spud                                                        | 18357 |           |  |
| Recommended accessories:                                    |       |           |  |
| Stronghold, open-front elongated seat                       |       | K-4731-C  |  |
| Stronghold open-front elongated seat with integrated handle |       | K-4731-SC |  |
| Stronghold Quiet-Close,, open-front elongated seat          |       | K-4731-GC |  |