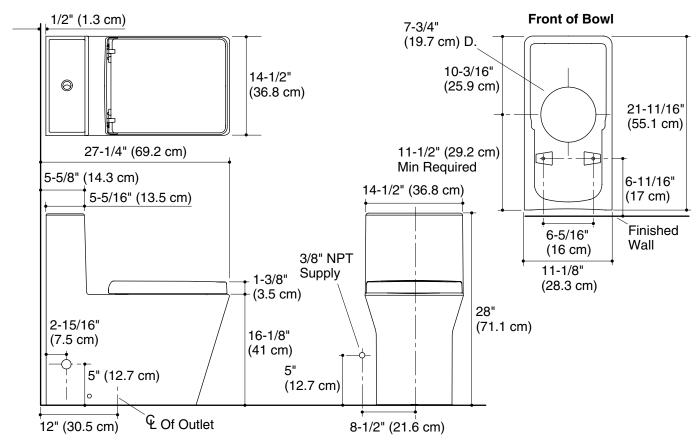

## **Product Information**

| Dual Flush toilet          |                      | K-3797    |
|----------------------------|----------------------|-----------|
|                            |                      |           |
| Fixture:                   |                      |           |
| Configuration              | one-piece, elongated |           |
| Water per full flush       | 1.6 gal (6 L)        |           |
| Water per half flush       | 0.8 gal (3 L)        |           |
| Passageway                 | 2-1/8" (5.4 cm)      |           |
| Water area                 | 4-1/8" (10.5 cm      | n) x      |
|                            | 5-1/2" (14 cm)       |           |
| Seat post hole centers     | 7-7/8" (20 cm)       |           |
| Included components:       |                      |           |
| Seat                       | K-477                |           |
| Tank cover                 | 1                    | 109379    |
| Dual flush push button     | sh push button 10729 |           |
| Recommended accessorie     | es:                  |           |
| Angle supply with stop – 3 | 3/8" NPT connection  | on K-7637 |
| Dual flush actuator        |                      | K-9384    |

## **Installation Notes**

Install this product according to the installation guide.

Fixture conforms to ASME Standard A112.19.2/CSA B45.1. All dimensions are nominal.