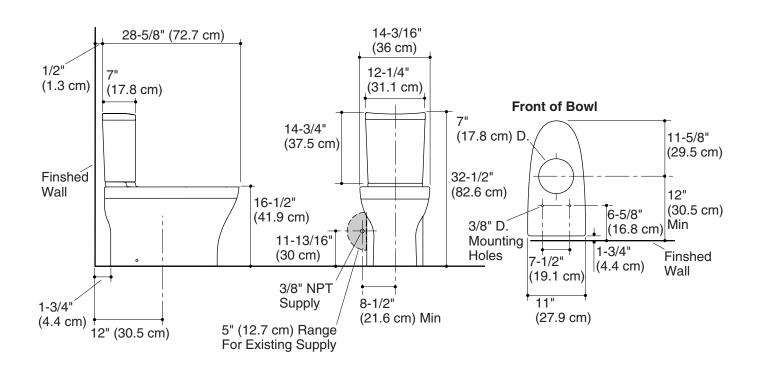

## **Installation Notes**

**IMPORTANT!** The rough-in must be 12'' (30.5 cm) or more from the base of the wall or baseboard. Install or relocate the supply and outlet as necessary to conform to rough-in dimensions.

If this toilet is installed to new construction, install a new supply stop following the dimensions in the diagram.

In installations with the supply stop installed, the existing supply stop may need to be relocated if it is less than 8-1/2'' (21.6 cm) from the centerline of the toilet. Dry fit the toilet to confirm if the supply stop needs to be relocated.

The supplied hose will extend roughly 6'' (15.2 cm) from the toilet. If the supplied hose does not reach the supply stop, a longer supply hose may be used.

Fixture conforms to ASME Standard A112.19.2/CSA B45.1. All dimensions are nominal.