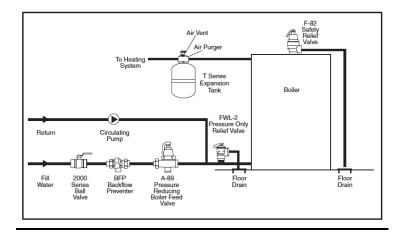

# **Air Vents**

#### DESCRIPTION

The Cash Acme Air Vents are for use in heating systems to vent air trapped within the circulating water.

The Cash Acme Air Vents are available in 1/8" and 1/4" high capacity sizes

## FEATURES AND BENEFITS

High quality brass body with a nickel plated finish: Durable construction for long lasting service.

Economical and easy to install: Saves money and time!

Wide range of sizes: a variety of heating systems

## TYPICAL INSTALLATION



#### SPECIFICATION DATA

Performance: Working Pressure Service

Materials: Body 90 – 150 psi (or refer to chart) Water

Brass

#### **CONNECTIONS**

Threaded (NPT)

1/8" and 1/4"







#### Working Pressure: 150 psi

| ltem  | Α        | В        | С      | D        |
|-------|----------|----------|--------|----------|
| 24090 | 1-15/16" | 1-21/32" | 1-7/8" | 1/8" NPT |
| 24091 | 1-15/16" | 1-21/32" | 1-7/8" | 1/4" NPT |

2400 7th Avenue S.W · Cullman · Alabama 35055 · USA · www.cashacme.com US Contact: 1-877-700-4242 · sales@cashacme.com · Canadian Contact: 1-888-820-0120 · canadasales@rwc.com