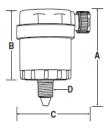

#### Working Pressure: 150 psi

| ltem  | Α        | В        | С      | D        |
|-------|----------|----------|--------|----------|
| 24090 | 1-15/16" | 1-21/32" | 1-7/8" | 1/8" NPT |
| 24091 | 1-15/16" | 1-21/32" | 1-7/8" | 1/4" NPT |