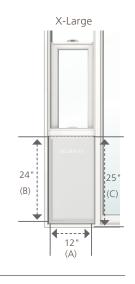

#### **Available Sizes**

Standard pet door sizes are Medium, Large and Extra-Large. Custom pet door sizes are also available.

#### **Measuring Your Pet**

- » Add 1" to your pet's measurements to allow for a comfortable fit when using the pet door.
- » As a general rule of thumb, the shorter the rise the better. As pets age, they can develop arthritis making it more difficult to step over a high rise.
- » Check your measurements: Use your pets measurements to cut an opening in a piece of cardboard. Continue to expand the opening as needed until your pet can pass through comfortably. Use these dimensions to order your pet door.
- If options above do not match pet's exact measurements, choose a custom size to ensure a comfortable fit.

19

(C)

Pet Height + 1 " = minimum pet door height needed

4

12"

(A)

Large