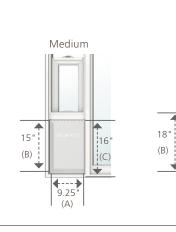

#### **Available Sizes**

Standard pet door sizes are Medium, Large and Extra-Large. Custom pet door sizes are also available.

#### **Measuring Your Pet**

- » Add 1" to your pet's measurements to allow for a comfortable fit when using the pet door.
- » As a general rule of thumb, the shorter the rise the better. As pets age, they can develop arthritis making it more difficult to step over a high rise.
- » Check your measurements: Use your pets measurements to cut an opening in a piece of cardboard. Continue to expand the opening as needed until your pet can pass through comfortably. Use these dimensions to order your pet door.
- If options above do not match pet's exact measurements, choose a custom size to ensure a comfortable fit.