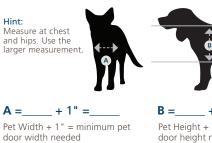

#### **Measuring Your Pet**

- » Add 1" to your pet's measurements to allow for a comfortable fit when using the pet door.
- » As a general rule of thumb, the shorter the rise the better. As pets age, they can develop arthritis making it more difficult to step over a high rise.
- » Check your measurements: Use your pets measurements to cut an opening in a piece of cardboard. Continue to expand the opening as needed until your pet can pass through comfortably. Use these dimensions to order your pet door.
- If options above do not match pet's exact measurements, choose a custom size to ensure a comfortable fit.

19

(C)

Pet Height + 1 " = minimum pet door height needed

4

12"

(A)

Large