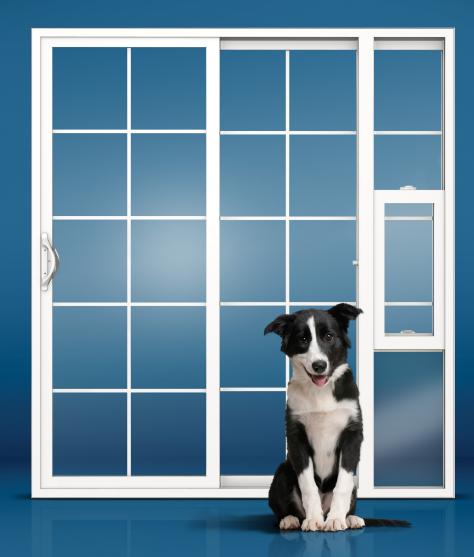

## **BUILDERS VINYL**

SLIDING PATIO DOOR WITH PET PANEL

# The Freedom You and Your Pet Deserve

- » Low-E Energy Saving Glass
- » Secure-closing pet panel with automatic WEN-Lock<sup>®</sup> and clear flap
- » Maintains full access as a standard 5'0" x 6'8" Patio Door
- » Available in White and Desert Sand
- » Available in three sizes for pets up to 80 lbs
- » Custom sizes available