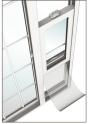

# The Freedom You and Your Pet Deserve

- » Low-E Energy Saving Glass
- » Secure-closing pet panel with automatic WEN-Lock<sup>®</sup> and clear flap
- » Maintains full access as a standard 5'0" x 6'8" Patio Door
- » Available in White and Desert Sand
- » Available in three sizes for pets up to 80 lbs
- » Custom sizes available

#### **Measuring Your Pet**

- » Add 1" to your pet's measurements to allow for a comfortable fit when using the pet door.
- » As a general rule of thumb, the shorter the rise the better. As pets age, they can develop arthritis making it more difficult to step over a high rise.
- » Check your measurements: Use your pets measurements to cut an opening in a piece of cardboard. Continue to expand the opening as needed until your pet can pass through comfortably. Use these dimensions to order your pet door.
- If options above do not match pet's exact measurements, choose a custom size to ensure a comfortable fit.