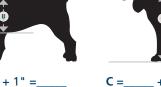

#### **Measuring Your Pet**

- » Add 1" to your pet's measurements to allow for a comfortable fit when using the pet door.
- » As a general rule of thumb, the shorter the rise the better. As pets age, they can develop arthritis making it more difficult to step over a high rise.
- » Check your measurements: Use your pets measurements to cut an opening in a piece of cardboard. Continue to expand the opening as needed until your pet can pass through comfortably. Use these dimensions to order your pet door.
- If options above do not match pet's exact measurements, choose a custom size to ensure a comfortable fit.

19

(C)

Pet Height + 1 " = minimum pet door height needed

4

12"

(A)

Large