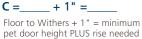

#### **Measuring Your Pet**

- » Add 1" to your pet's measurements to allow for a comfortable fit when using the pet door.
- » As a general rule of thumb, the shorter the rise the better. As pets age, they can develop arthritis making it more difficult to step over a high rise.
- » Check your measurements: Use your pets measurements to cut an opening in a piece of cardboard. Continue to expand the opening as needed until your pet can pass through comfortably. Use these dimensions to order your pet door.
- If options above do not match pet's exact measurements, choose a custom size to ensure a comfortable fit.