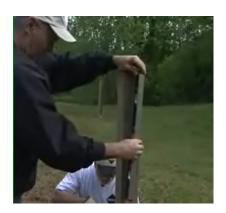

#### **APPLICATION**

Have someone hold the post and ensure it is level.

Pour the hole approximately 1/3 of the way full with water.