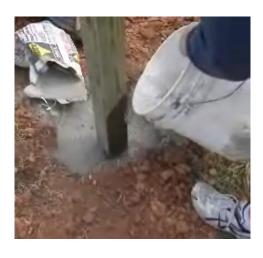

#### **FINISHING**

Pour the product in the hole, ensuring the product is poured all the way around.

Add water as needed. No bracing is required. Sakrete Fast Setting Cement will set in approximately 30 minutes.