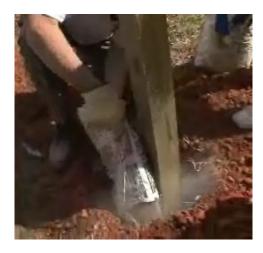

#### **FINISHING**

Pour the product in the hole, ensuring the product is poured all the way around.

Add water as needed. No bracing is required. Sakrete Fast Setting Cement will set in approximately 30 minutes.