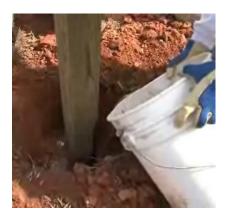

#### **APPLICATION**

Have someone hold the post and ensure it is level.

Pour the hole approximately 1/3 of the way full with water.