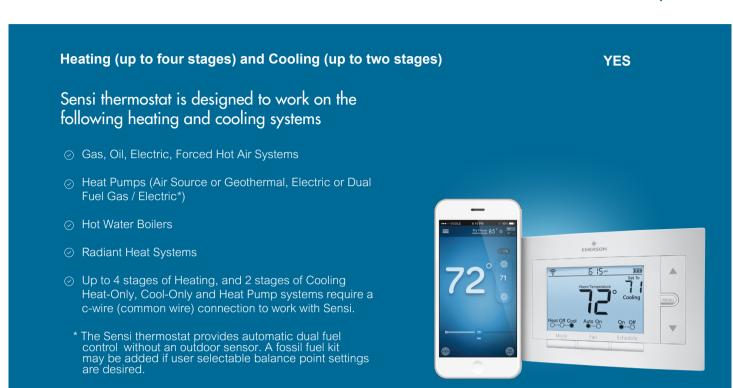

## Compatibility

### Is my heating and cooling system compatible with Sensi thermostat?

No other Wi-Fi thermostat works with more heating and cooling systems. Refer to the table below to determine if the Sensi Wi-Fi Programmable Thermostat is compatible with your existing system:

#### System Type

#### Is Sensi Thermostat Compatible?

| Heat Pump                                  | YES* |
|--------------------------------------------|------|
| Cool-only                                  | YES* |
| Heat-only                                  | YES* |
| Line Voltage or Electric Baseboard Heating | No   |
| Millivolt Heating                          | No   |
| Proprietary or Communicating               | No   |