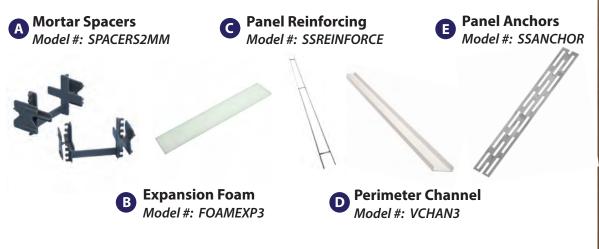

- TRADITIONAL MORTAR
- Installs With Mortar For a Classic "Grid" Look
- Components Include: Panel Reinforcing, Mortar Spacers, Expansion Strips, & Panel Anchors or Vinyl U-Shaped Perimeter Channel