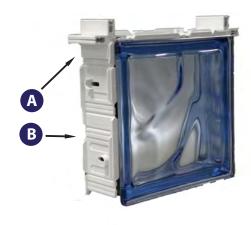

  Model #: VQCPACK
- B Profile Spacer
  Model #: VQPPACK

- 2 QUICKTECH Glass Block Installation System
- Mortar Free; Installs With Glass Block Silicone
- Finish Joints With Silicone or Grout
- Components Include: a Vertical Spacer, Horizontal Spacer & Silicone