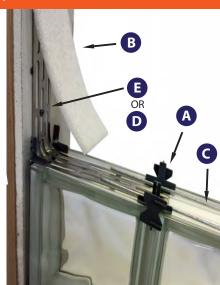

- TRADITIONAL MORTAR
- Installs With Mortar For a Classic "Grid" Look
- Components Include: Panel Reinforcing, Mortar Spacers, Expansion Strips, & Panel Anchors or Vinyl U-Shaped Perimeter Channel