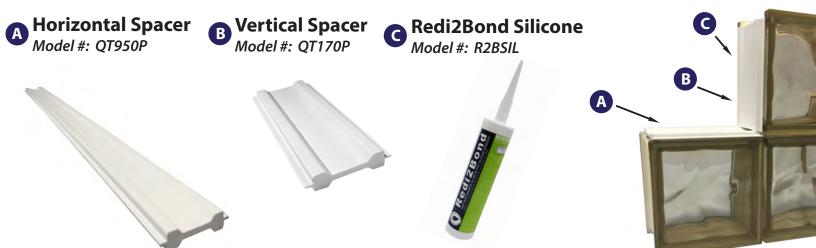

  Model #: VQCPACK
- B Profile Spacer
  Model #: VQPPACK

- 2 QUICKTECH Glass Block Installation System
- Mortar Free; Installs With Glass Block Silicone
- Finish Joints With Silicone or Grout
- Components Include: a Vertical Spacer, Horizontal Spacer & Silicone