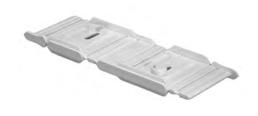

  Model #: VQCPACK
- B Profile Spacer
  Model #: VQPPACK

- 2 QUICKTECH Glass Block Installation System
- Mortar Free; Installs With Glass Block Silicone
- Finish Joints With Silicone or Grout
- Components Include: a Vertical Spacer, Horizontal Spacer & Silicone