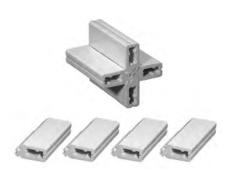

## **Installation Systems**

- 1 VetroQUICK
  Glass Block Installation System
- Mortar Free
- Finish Joints With Grout
- Components Include: a Profile Spacer & Four Piece Cross Connector

- A Cross Connector

  Model #: VQCPACK
- B Profile Spacer
  Model #: VQPPACK

- 2 QUICKTECH Glass Block Installation System
- Mortar Free; Installs With Glass Block Silicone
- Finish Joints With Silicone or Grout
- Components Include: a Vertical Spacer, Horizontal Spacer & Silicone