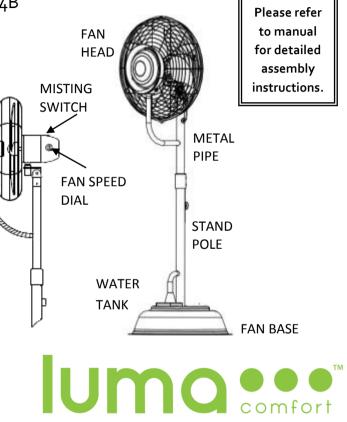

## Before You Start

Make sure all parts are included for assembly:

- Fan head
- Metal pipe
- Water tank
- Water pump
- Stand poleFan base
- Screws, washers, nuts, holts

## **Basic Operation**

- 1. Lift up the tank cover and fill the tank with water.
- 2. Connect fan to power supply.
- 3. Press red button to turn on fan.
- 4. Turn the fan speed dial to select fan speed.
- 5. Press misting button to activate misting function.
- 6. Adjust misting volume by turning misting dial on fan head.