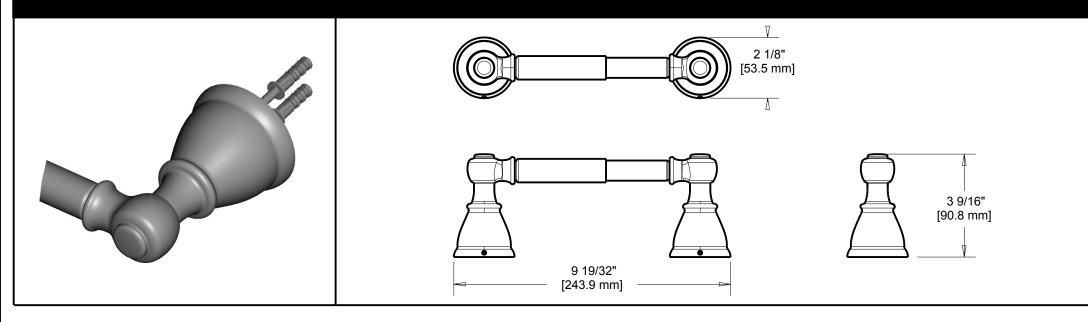

## **TISSUE PAPER HOLDER**

- MATERIALS: Post Zinc Die Cast TP Spring - Steel Wall Plate - Steel, Zinc Plated
- INSTALLATION: Mount wall plate bracket(s) per installation instructions with supplied fasteners. Slip product over wall plate(s) and tighten set screws until secure.