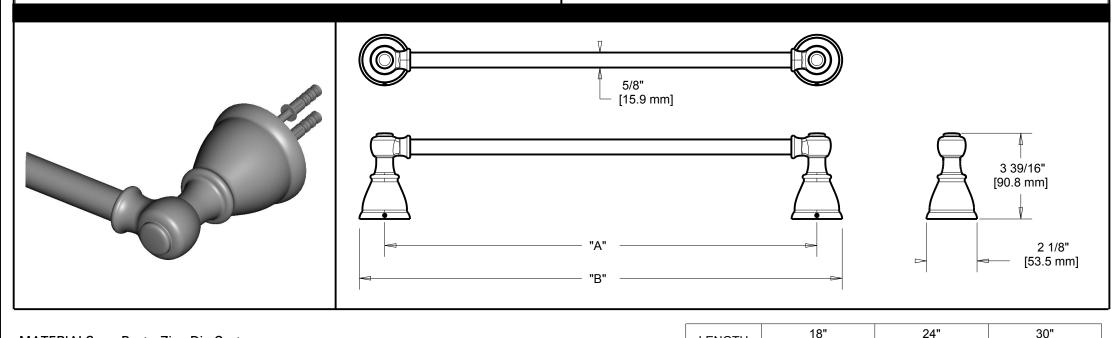

## 18",24",30" TOWEL BAR

LENGTH

DIM "A"

DIM "B"

457.2 mm

18"

457.2 mm

20 1/8"

510.7 mm

609.6 mm

24"

609.6 mm

26 1/8"

663.1 mm

762.0 mm

30"

762.0 mm

32 1/8"

815.5 mm

MATERIALS: Post - Zinc Die Cast

Bar - Steel

Wall Plate - Steel, Zinc Plated

INSTALLATION: Mount wall plate bracket(s) per installation instructions with supplied

fasteners. Slip product over wall plate(s) and tighten set screws until secure.