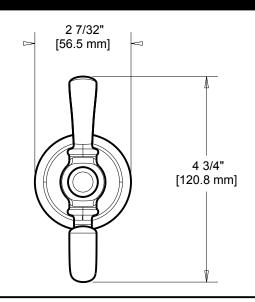

## **ROBE HOOK**

MATERIALS: Robe Hook - Zinc Die Cast

Wall Plate - Steel, Zinc Plated

INSTALLATION: Mount wall plate bracket(s) per installation instructions with supplied

fasteners. Slip product over wall plate(s) and tighten set screws until secure.