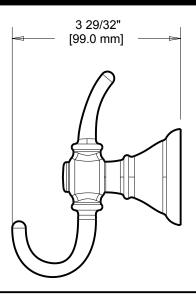

## **ROBE HOOK**

MATERIALS: Robe Hook - Zinc Die Cast

Wall Plate - Steel, Zinc Plated

INSTALLATION: Mount wall plate bracket(s) per installation instructions with supplied

fasteners. Slip product over wall plate(s) and tighten set screws until secure.